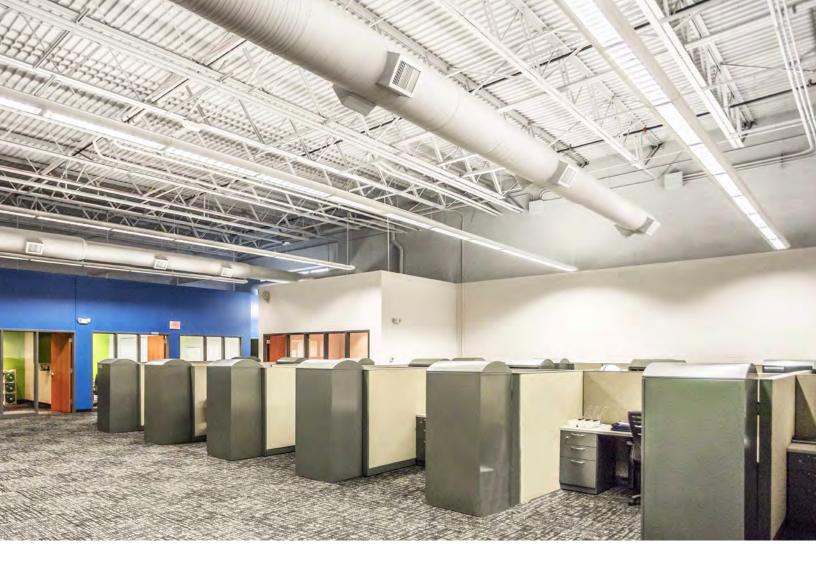

# **Property Photos**

#### **Office/Warehouse Available**

- Flexible floor plans with multiple layouts and entrances available
- Availability: 2,400 SF 10,638 SF
- Mix of built-out offices and open space with dedicated conference rooms and kitchen/breakroom area
- Potential furniture package option

### **Property Features:**

- 24,575 total SF
- On-site parking with dedicated employee parking and entrance
- Other building tenants include: Unity Point Clinic Pediatrics – Walnut Creek, Jimmy John's, Mercy Ambulance Service, and Super Cuts