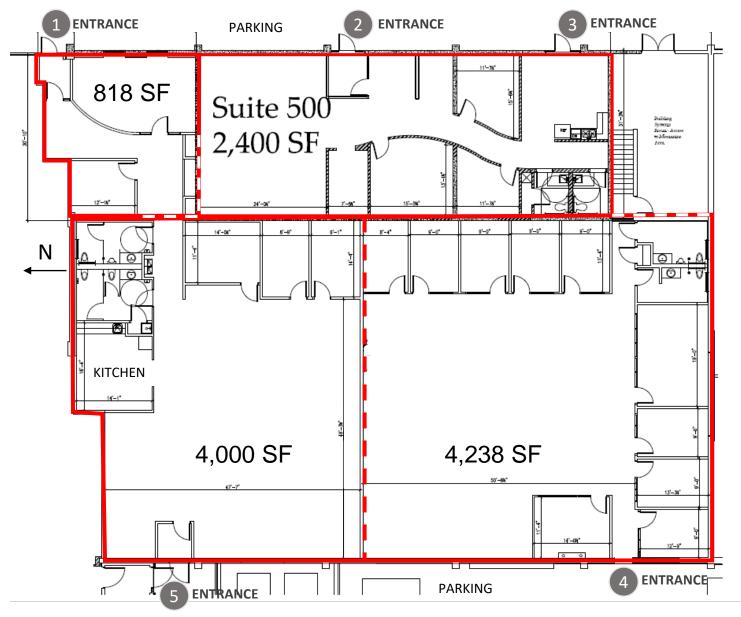

# Floor Plan

### Flexible Floor Plan Available:

- 2,400 SF 10,683 SF
- Furniture potentially available
- Multiple layouts & entrances available

#### **Office/Warehouse Available**

- Flexible floor plans with multiple layouts and entrances available
- Availability: 2,400 SF 10,638 SF
- Mix of built-out offices and open space with dedicated conference rooms and kitchen/breakroom area
- Potential furniture package option