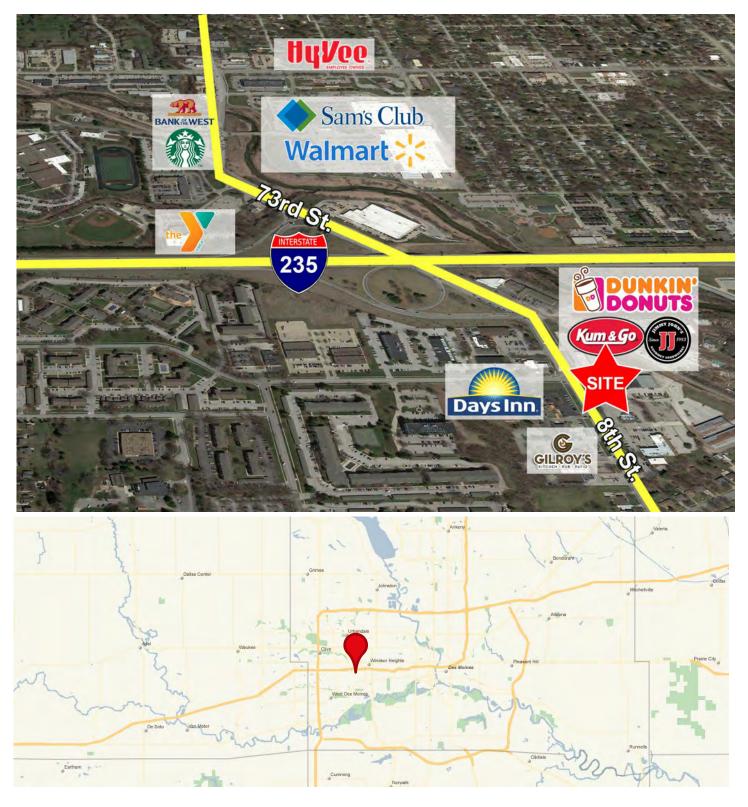

### Location Information:

- Situated right on 8<sup>th</sup> Street in West Des Moines, with excellent access to I-235
- Adjacent to Kum & Go and Dunkin Donuts
- Other local amenities include: Gilroy's Kitchen + Pub, Days Inn by Wyndham, Wal-Mart & Sam's Club, Walnut Hills YMCA, and Starbucks

### Location

KNAPP PROPERTIES

Listed exclusively by:

The information contained herein has been given to us by the owner of the property or other sources we deem reliable. We have no reason to doubt its accuracy, but we do not guarantee it. All information should be verified prior to purchase or lease. Jones Lang LaSalle Brokerage, Inc. is a licensed broker in the State of Iowa.