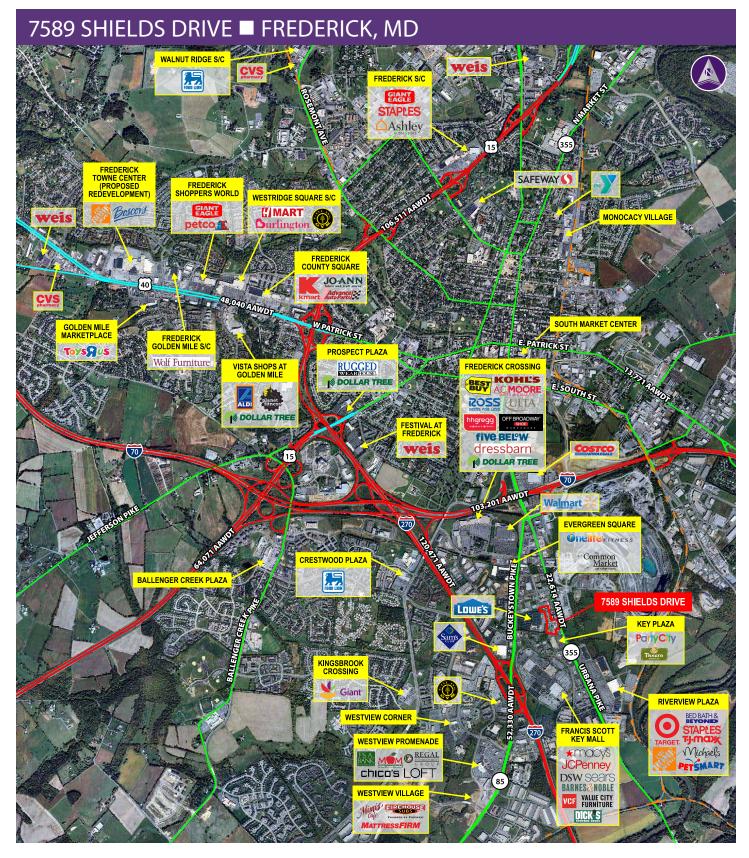

## 7589 Shields Drive

FREDERICK, MD 21704

## **Retail Space Available for Ground Lease**



## Demographics (2015 Estimated)

|                      | 1 Mile   | 3 Mile   | 5 Mile   |
|----------------------|----------|----------|----------|
| Population           | 1,905    | 49,546   | 107,616  |
| Average HH Income    | \$95,653 | \$84,694 | \$92,818 |
| Daytime Population   | 8,542    | 55,258   | 82,881   |
| Number of Households | 648      | 20,268   | 41,704   |

## **Please Contact**

| Sean M. Harcourt      | Bryan C. Davis        |
|-----------------------|-----------------------|
| 240.482.3606 (direct) | 202.438.7951 (cell)   |
| 301.656.3030 (office) | 240.482.3612 (direct) |
| sean@hrretail.com     | bdavis@hrretail.com   |







Information herein has been obtained from sources believed to be reliable. While we do not doubt its accuracy, we have not verified it and make no guarantee, warranty or representation about it. Independent confirmation of its accuracy and completeness is your responsibility. H&R Retail, Inc.