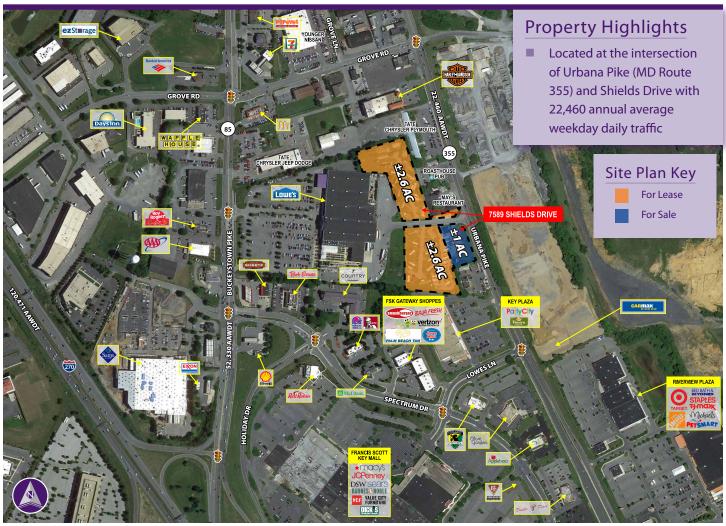

## 7589 Shields Drive

FREDERICK, MD 21704

## **Retail Space Available for Ground Lease**