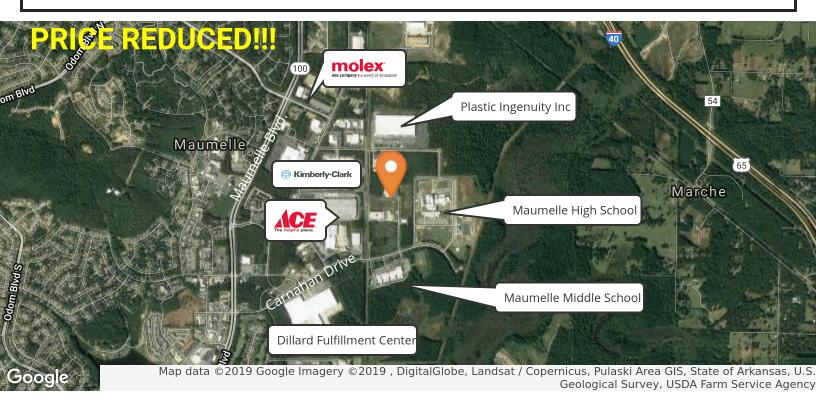

# **Retailer Map**

**COMMERCIAL & INVESTMENT DIVISION** 

Information is deemed reliable but is not guaranteed. Agency Disclosure: RPM Group is the agent for the owner of the property described herein.

#### PROPERTY OVERVIEW

Easy access from Four Paws Lane, Western boundary is along Railroad Spur. All utilities are available. Zoning: I-1.

Information is deemed reliable but is not guaranteed. Agency Disclosure: RPM Group is the agent for the owner of the property described herein.