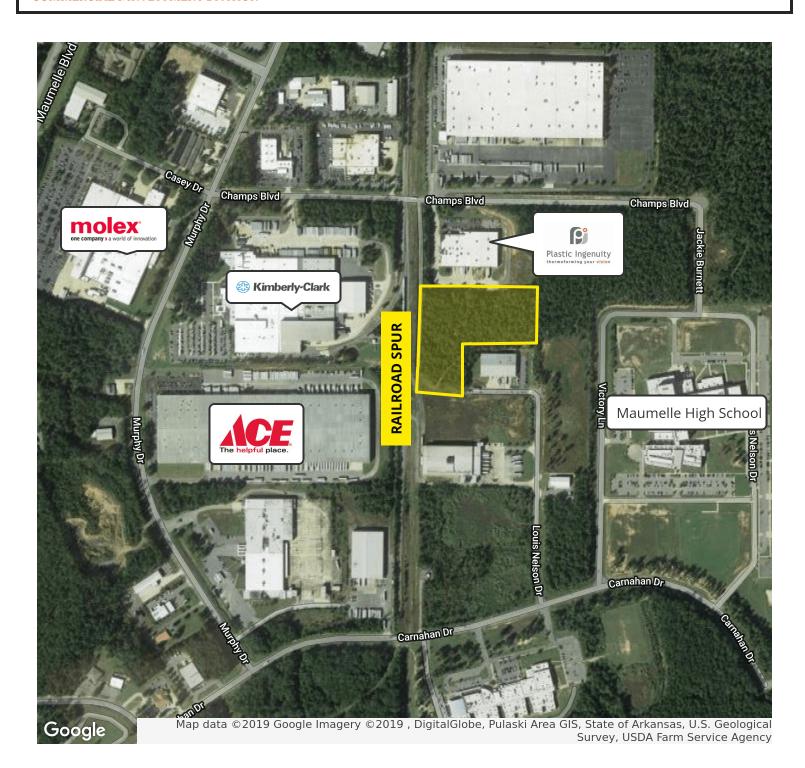

#### PROPERTY OVERVIEW

Easy access from Four Paws Lane, Western boundary is along Railroad Spur. All utilities are available. Zoning: I-1.

Information is deemed reliable but is not guaranteed. Agency Disclosure: RPM Group is the agent for the owner of the property described herein.

## Four Paws Lane (off Louis Nelson Dr.) | Maumelle, AR 72113