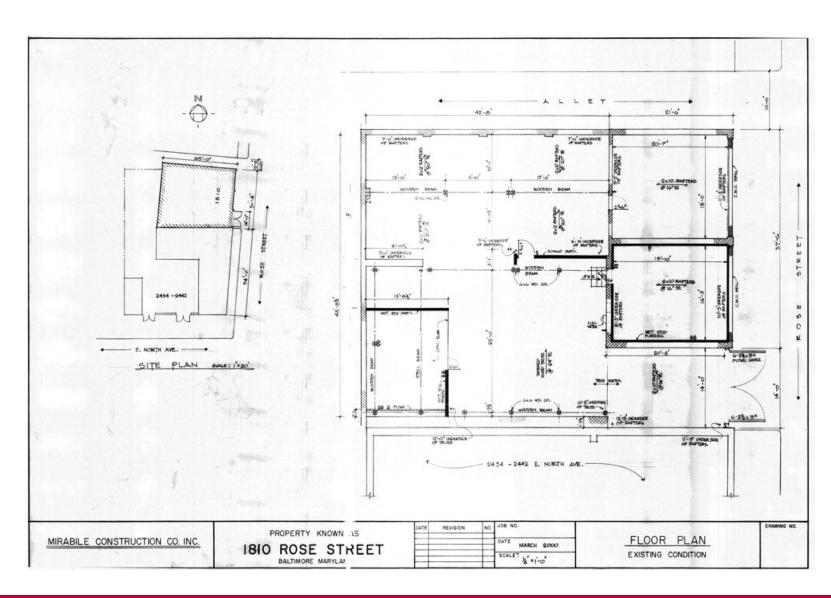

#### **Henry Kornblatt**

2434 E. NORTH AVENUE, BALTIMORE, MARYLAND 21213

Floor Plan

2434 E. NORTH AVENUE, BALTIMORE, MARYLAND 21213E

Floor Plan

2434 E. NORTH AVENUE, BALTIMORE, MARYLAND 21213

Location Maps