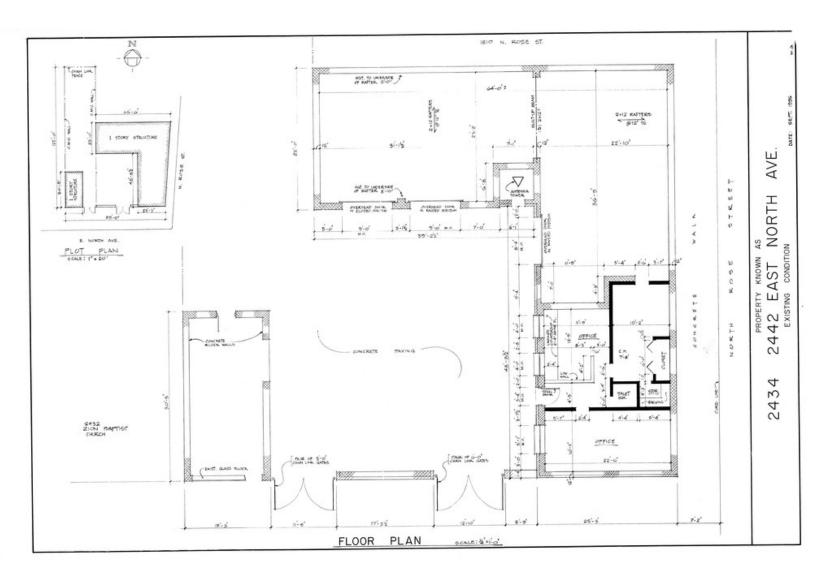

#### **Henry Kornblatt**

2434 E. NORTH AVENUE, BALTIMORE, MARYLAND 21213

Floor Plan

2434 E. NORTH AVENUE, BALTIMORE, MARYLAND 21213E

Floor Plan

2434 E. NORTH AVENUE, BALTIMORE, MARYLAND 21213

Location Maps