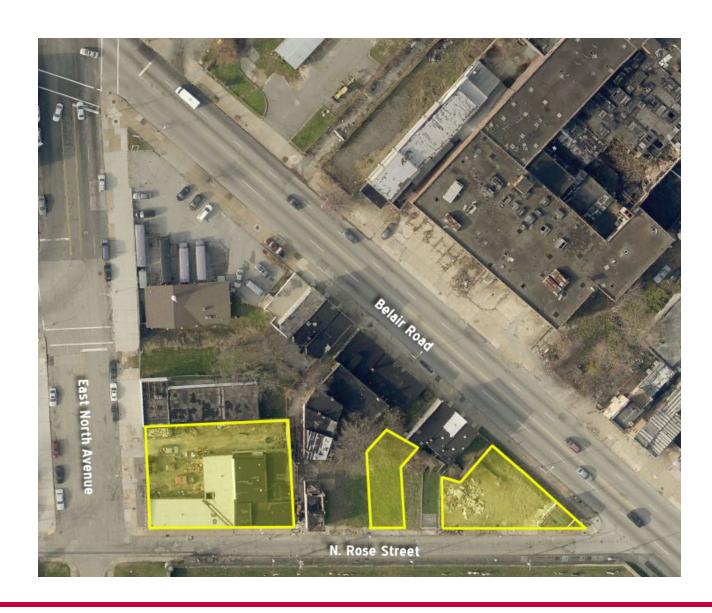

**Henry Kornblatt** 

443.921.9312 hkornblatt@troutdaniel.com

2434 E. NORTH AVENUE, BALTIMORE, MARYLAND 21213

2434 E. NORTH AVENUE, BALTIMORE, MARYLAND 21213

Aerial