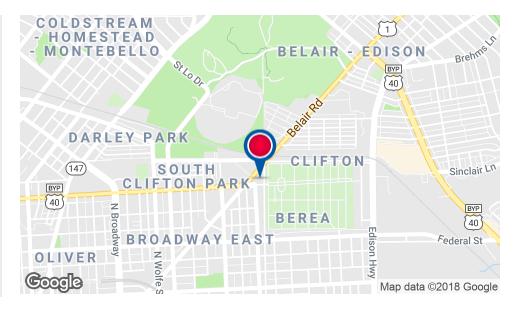

#### **Henry Kornblatt**

2434 E. NORTH AVENUE, BALTIMORE, MARYLAND 21213

Floor Plan

2434 E. NORTH AVENUE, BALTIMORE, MARYLAND 21213E

Floor Plan

2434 E. NORTH AVENUE, BALTIMORE, MARYLAND 21213

Location Maps