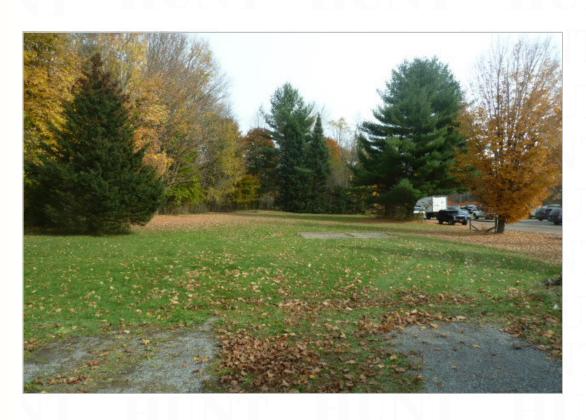

## 16 Harden Blvd. Camden, NY

- Commercial lot in the heart of Camden Village
- Located next to NAPA Auto Parts
- Lot is 1.40 acres and has 84 feet of prime State Route 13 frontage
- All utilities are on site including commercial water and sewer
- Lot is zoned M1 for manufacturing
- The Camden code enforcer has confirmed that just about any type of business can be put on this lot including a retail store, small machine shop, manufacturing business, restaurant or even a convenience store