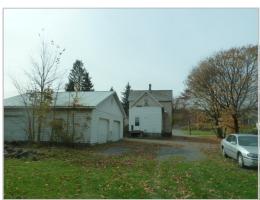

## 16 Harden Blvd. Camden, NY

- Commercial lot in the heart of Camden Village
- Located next to NAPA Auto Parts
- Lot is 1.40 acres and has 84 feet of prime State Route 13 frontage
- All utilities are on site including commercial water and sewer
- Lot is zoned M1 for manufacturing
- The Camden code enforcer has confirmed that just about any type of business can be put on this lot including a retail store, small machine shop, manufacturing business, restaurant or even a convenience store