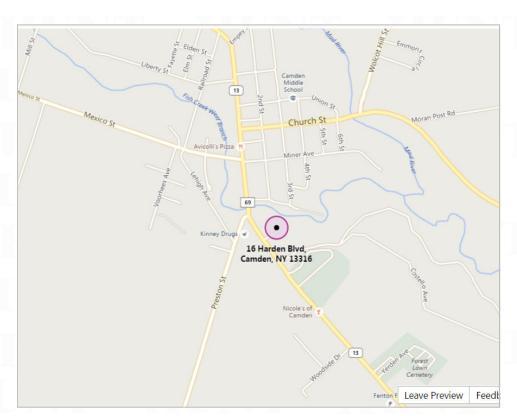

## 16 Harden Blvd. Camden, NY

- Commercial lot in the heart of Camden Village
- Located next to NAPA Auto Parts
- Lot is 1.40 acres and has 84 feet of prime State Route 13 frontage
- All utilities are on site including commercial water and sewer
- Lot is zoned M1 for manufacturing
- The Camden code enforcer has confirmed that just about any type of business can be put on this lot including a retail store, small machine shop, manufacturing business, restaurant or even a convenience store