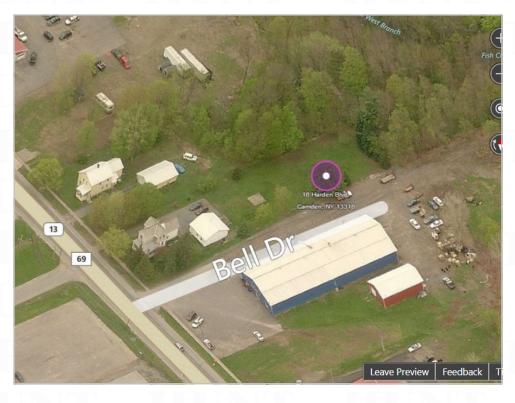

## 16 Harden Blvd. Camden, NY

- Commercial lot in the heart of Camden Village
- Located next to NAPA Auto Parts
- Lot is 1.40 acres and has 84 feet of prime State Route 13 frontage
- All utilities are on site including commercial water and sewer
- Lot is zoned M1 for manufacturing
- The Camden code enforcer has confirmed that just about any type of business can be put on this lot including a retail store, small machine shop, manufacturing business, restaurant or even a convenience store