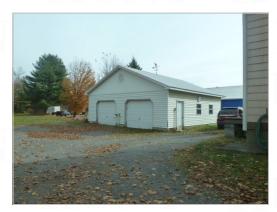

## 16 Harden Blvd. Camden, NY

- Commercial lot in the heart of Camden Village
- Located next to NAPA Auto Parts
- Lot is 1.40 acres and has 84 feet of prime State Route 13 frontage
- All utilities are on site including commercial water and sewer
- Lot is zoned M1 for manufacturing
- The Camden code enforcer has confirmed that just about any type of business can be put on this lot including a retail store, small machine shop, manufacturing business, restaurant or even a convenience store