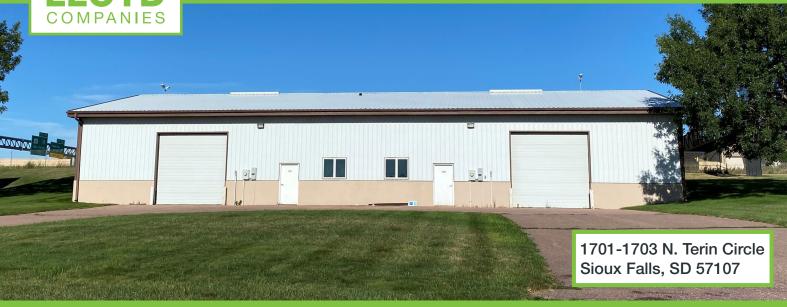

### **LOCATION**

 Flex space available in Northwest Sioux Falls with I-29 visibility! Located near Russell Street and convenient access to an I-29 on-ramp.

#### DESCRIPTION

- Each suite offers an office with window, bathroom, closet/mechanical room, large open area, 12' x 12' overhead door, and side door.
- The building is approximately 50' deep by 100' long.
- Property produces approximately \$6,000 in income annually from billboard
- Constructed in 1998
- 2019 Taxes due in 2020: \$4,267.22
- Zoned I-1 Industrial
- Owner is a licensed real estate broker
- Contact Broker for additional information