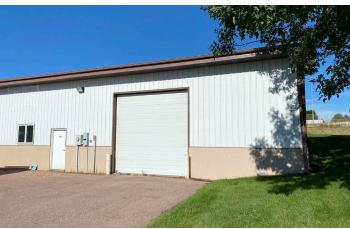

#### DESCRIPTION

- Each suite offers an office with window, bathroom, closet/mechanical room, large open area, 12' x 12' overhead door, and side door.
- The building is approximately 50' deep by 100' long.
- Property produces approximately \$6,000 in income annually from billboard
- Constructed in 1998
- 2019 Taxes due in 2020: \$4,267.22
- Zoned I-1 Industrial
- Owner is a licensed real estate broker
- Contact Broker for additional information

# SWEETMAN INDUSTRIAL INDUSTRIAL SPACE AVAILABLE

SCOTT BLOUNT \$231-1882 scott@lloydcompanies.com

**SUITE 1703** 