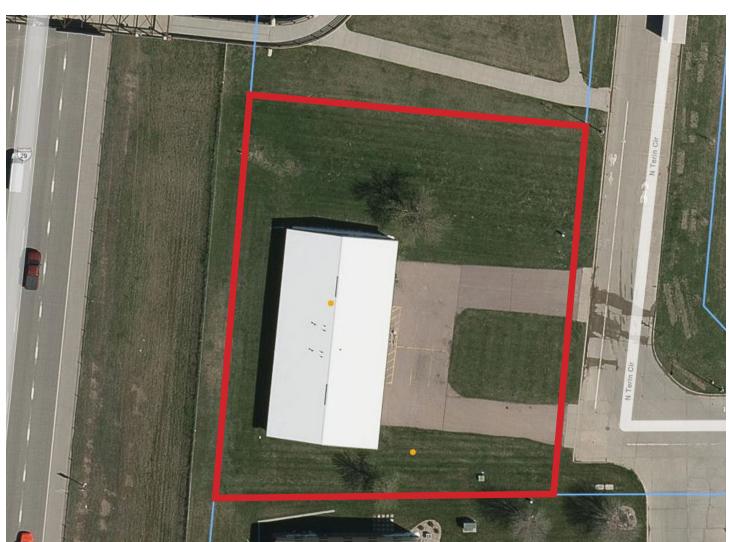

an office with window, bathroom, closet/mechanical room, large open area, 12' x 12' overhead door, and side door.
- The building is approximately 50' deep by 100' long.
- Property produces approximately \$6,000 in income annually from billboard
- Constructed in 1998
- 2019 Taxes due in 2020: \$4,267.22
- Zoned I-1 Industrial
- Owner is a licensed real estate broker
- Contact Broker for additional information

Find out more at lloydcompanies.com

SCOTT BLOUNT \$231-1882 scott@lloydcompanies.com

101 S. Reid Street | Ste. 201 | Sioux Falls, SD 57103 | 605.231.1738

Information deemed reliable, but not guaranteed



# SWEETMAN INDUSTRIAL INDUSTRIAL SPACE AVAILABLE











SCOTT BLOUNT \$231-1882 scott@lloydcompanies.com

**SUITE 1703** 



# SWEETMAN INDUSTRIAL INDUSTRIAL SPACE AVAILABLE



### **SITE AERIAL**

SCOTT BLOUNT \$231-1882 scott@lloydcompanies.com



# SWEETMAN INDUSTRIAL INDUSTRIAL SPACE AVAILABLE



#### **AREA MAP**

SCOTT BLOUNT \$231-1882 scott@lloydcompanies.com