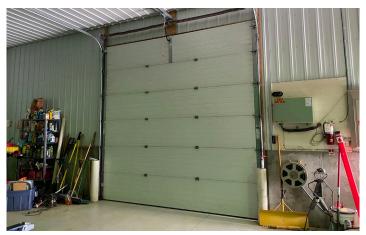

#### DESCRIPTION

- Each suite offers an office with window, bathroom, closet/mechanical room, large open area, 12' x 12' overhead door, and side door.
- The building is approximately 50' deep by 100' long.
- Property produces approximately \$6,000 in income annually from billboard
- Constructed in 1998
- 2019 Taxes due in 2020: \$4,267.22
- Zoned I-1 Industrial
- Owner is a licensed real estate broker
- Contact Broker for additional information

# SWEETMAN INDUSTRIAL INDUSTRIAL SPACE AVAILABLE

SCOTT BLOUNT \$231-1882 scott@lloydcompanies.com

**SUITE 1703** 