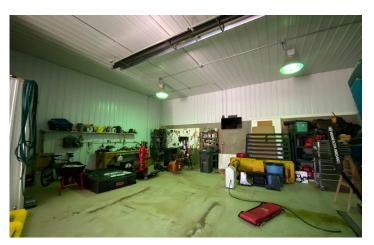

#### DESCRIPTION

- Each suite offers an office with window, bathroom, closet/mechanical room, large open area, 12' x 12' overhead door, and side door.
- The building is approximately 50' deep by 100' long.
- Property produces approximately \$6,000 in income annually from billboard
- Constructed in 1998
- 2019 Taxes due in 2020: \$4,267.22
- Zoned I-1 Industrial
- Owner is a licensed real estate broker
- Contact Broker for additional information

# SWEETMAN INDUSTRIAL INDUSTRIAL SPACE AVAILABLE

SCOTT BLOUNT \$231-1882 scott@lloydcompanies.com

**SUITE 1703** 