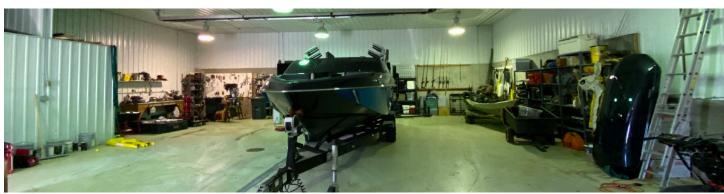

#### DESCRIPTION

- Each suite offers an office with window, bathroom, closet/mechanical room, large open area, 12' x 12' overhead door, and side door.
- The building is approximately 50' deep by 100' long.
- Property produces approximately \$6,000 in income annually from billboard
- Constructed in 1998
- 2019 Taxes due in 2020: \$4,267.22
- Zoned I-1 Industrial
- Owner is a licensed real estate broker
- Contact Broker for additional information

# SWEETMAN INDUSTRIAL INDUSTRIAL SPACE AVAILABLE

SCOTT BLOUNT \$231-1882 scott@lloydcompanies.com

**SUITE 1703** 