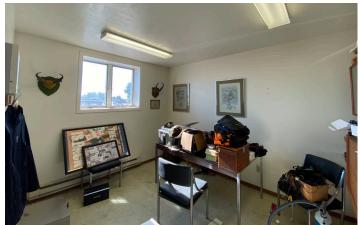

#### DESCRIPTION

- Each suite offers an office with window, bathroom, closet/mechanical room, large open area, 12' x 12' overhead door, and side door.
- The building is approximately 50' deep by 100' long.
- Property produces approximately \$6,000 in income annually from billboard
- Constructed in 1998
- 2019 Taxes due in 2020: \$4,267.22
- Zoned I-1 Industrial
- Owner is a licensed real estate broker
- Contact Broker for additional information

# SWEETMAN INDUSTRIAL INDUSTRIAL SPACE AVAILABLE

SCOTT BLOUNT \$231-1882 scott@lloydcompanies.com

**SUITE 1703** 