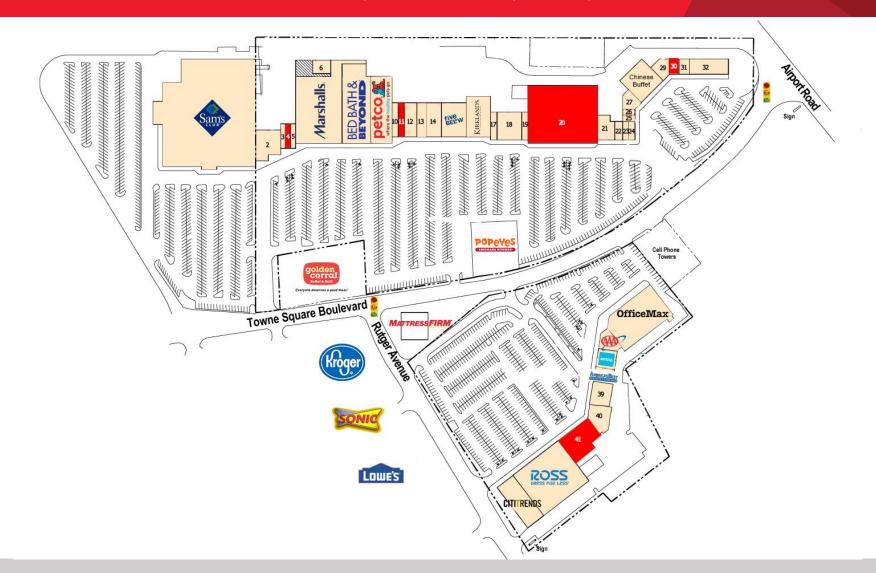

### RETAIL FOR LEASE Towne Square

Towne Square Boulevard & Airport Road | Roanoke, VA

| #  | Tenant               |        |       |                                   |        |
|----|----------------------|--------|-------|-----------------------------------|--------|
| 1  |                      | SF     | #     | Tenant                            | SF     |
| I  | Sam's Club           |        | 23    | Advance America                   |        |
| 2  | Woodcraft Supply     |        | 24    | Sweet Frog                        |        |
| 3  | Queen Nails          |        | 25    | Phone Axion                       |        |
| 4  | Available            | 1,400  | 26    | Studio 7 Salon                    |        |
| 5  | Great Clips          |        | 27    | Rebath of SW VA                   |        |
| 6  | Rebath of SW VA      |        | 28    | Chinese Buffett                   |        |
| 7  | Marshall's           |        | 29    | Cosmo Pro                         |        |
| 8  | Bed Bath & Beyond    |        | 30    | Available                         | 1,542  |
| 9  | Petco                |        | 31    | Art in Motion Dance               |        |
| 10 | H&R Block            |        | 32    | Virginia Lottery                  |        |
| 11 | Available            | 2,000  | 33    | Office Max                        |        |
| 12 | CiCi's Pizza         |        | 34    | AAA                               |        |
| 13 | Uptown Cheapskate    |        | 36    | Aetna                             |        |
| 14 | Mattress Warehouse   |        | 37    | Aetna                             |        |
| 15 | Five Below           |        | 38    | America's Best                    |        |
| 16 | Kirkland's           |        | 39/40 | Super Amanacer Restaurant & Store |        |
| 17 | Mariner Finance      |        | 41    | Available                         | 10,000 |
| 18 | Once Upon A Child    |        | 42    | Ross Dress for Less               |        |
| 19 | Springleaf Financial |        | 43    | Citi Trends                       |        |
| 20 | Available            | 40,002 |       |                                   |        |
| 21 | Pete's Deli          |        |       |                                   |        |
| 22 | Edible Arrangements  |        |       |                                   |        |