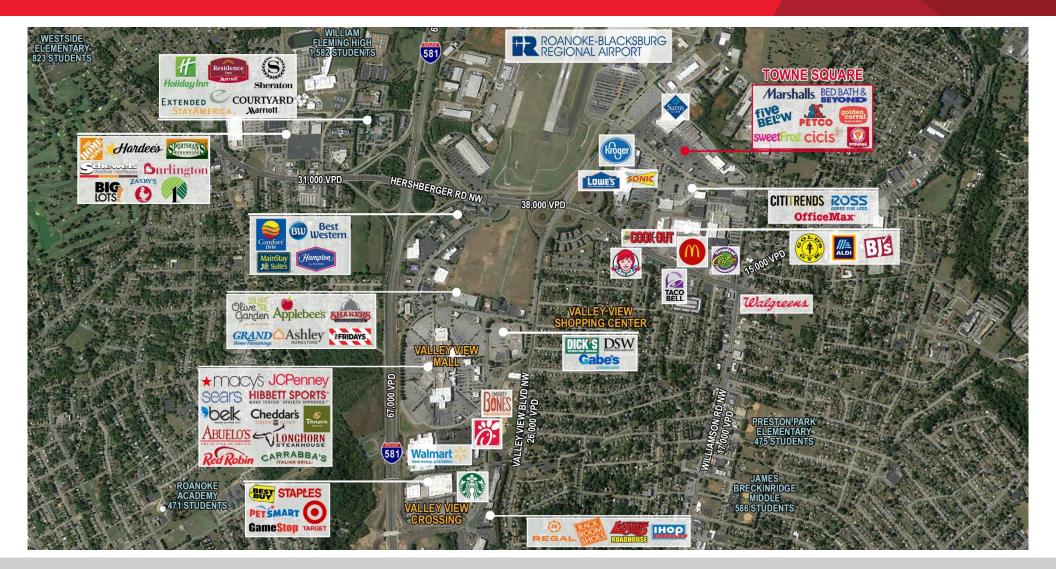

## RETAIL FOR LEASE Towne Square

Towne Square Boulevard & Airport Road | Roanoke, VA

### **Property Features**

- 1,400 40,002 SF Available
- Located off of Airport Road & Hershberger Road, less than 1 mile from I-581
- Nearly 300,000 SF of retail
- Anchor space available
- Located just north of Valley View Regional Mall

| Traffic Counts         |            |
|------------------------|------------|
| Hershberger Road       | 38,000 VPD |
| Rutgers Street         | 9,300 VPD  |
| Towne Square Boulevard | 8,900 VPD  |
| Airport Road           | 8,000 VPD  |