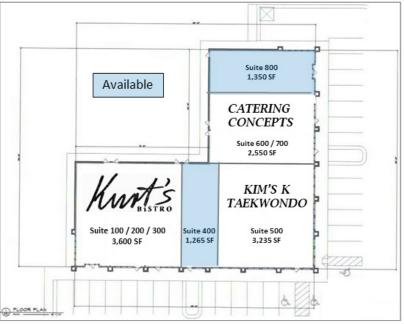

#### <u>TENANT ROSTER</u>

| 100-300 | Kurt's Bistro     | 3,600 SF |
|---------|-------------------|----------|
| 400     | Available         | 1,265 SF |
| 500     | Taekwondo         | 3,235 SF |
| 600-700 | Catering Concepts | 2,550 SF |
| 800     | Available         | 1,350 SF |
|         |                   |          |