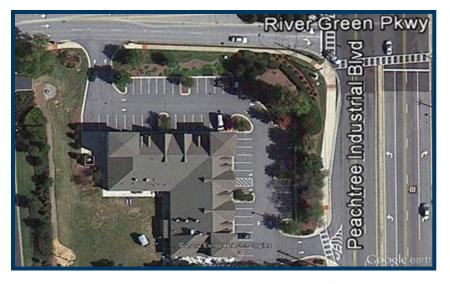

## RIVER GREENVILLAGE 3305 PEACHTREE INDUSTRIAL BOULEVARD, DULUTH, GA 30096

#### **GPS COORDINATES**

Lat. 34.016013 Long. -84.164786