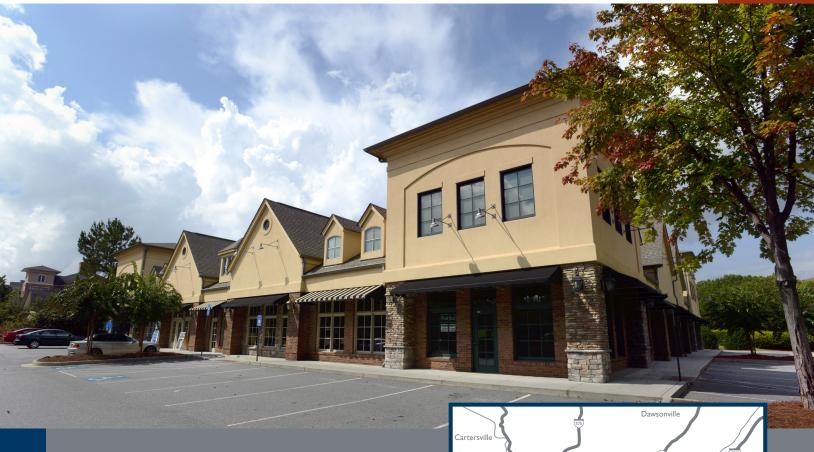

## RIVER GREENVILLAGE 3305 PEACHTREE INDUSTRIAL BOULEVARD, DULUTH, GA 30096

### **PROPERTY DETAILS**

- 12,000 SF center located at Peachtree Industrial Boulevard and River Green Parkway in Gwinnett County
- I,265 SF and I,350 SF inline spaces available for non-restaurant uses
- Excellent visibility and signage on Peachtree Industrial Boulevard which has a high traffic count of 45,100 VPD
- · Easy access via signalized intersection
- Strong demographics for population and income with 67,602 residents within 3 miles having an ave household income of \$116,848; Daytime employment population of 30,307 within 3 miles
- Landlord is offering flexible terms and aggressive rent structure