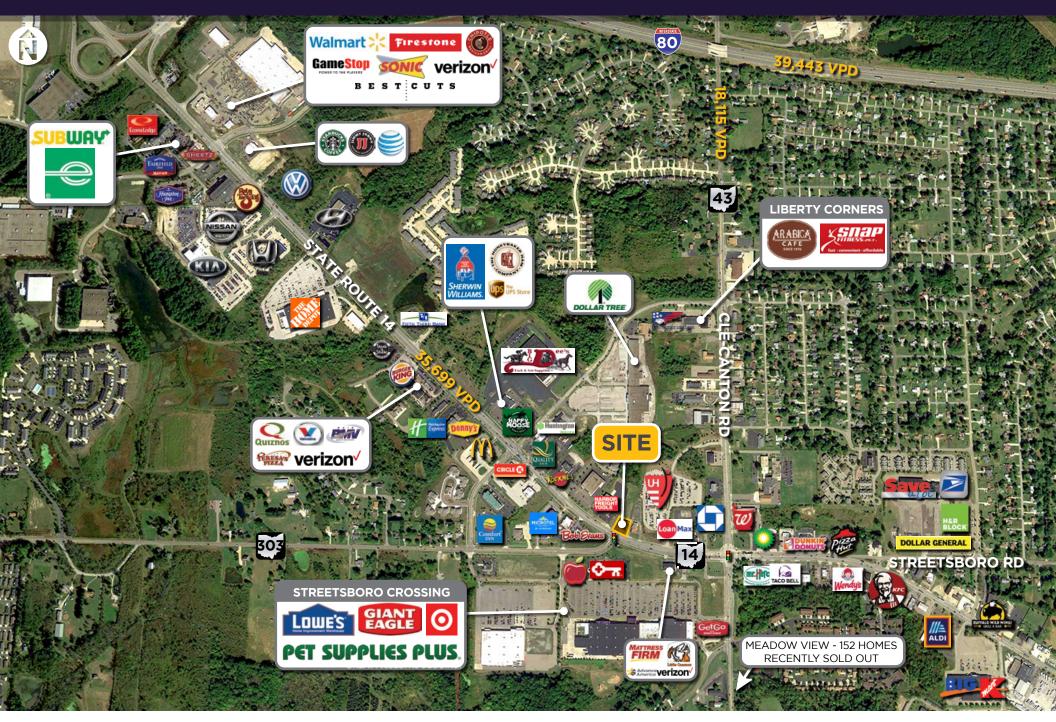

## FORMER TRUE NORTH

STREETSBORO, OH

## **PROPERTY HIGHLIGHTS**

- One half acre parcel fronting SR 14 in Streetsboro
- Signalized access with great visibility from RT 303 and SR 14
- Tremendous traffic counts on SR 14
- Part of the major national retail alleyway with nearby highway access
- Ground Lease opportunity