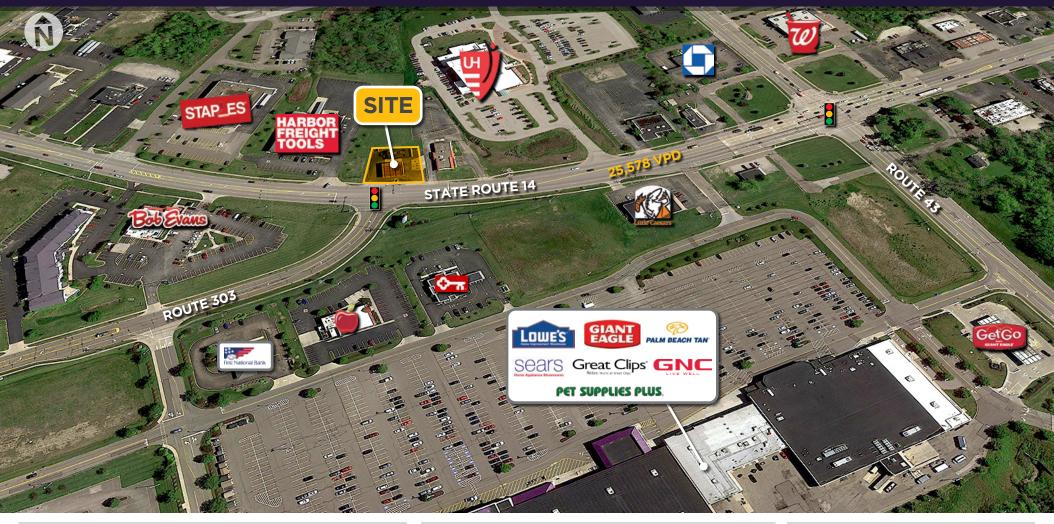

## FORMER TRUE NORTH

STREETSBORO, OH

## **PROPERTY HIGHLIGHTS**

- One half acre parcel fronting SR 14 in Streetsboro
- Signalized access with great visibility from RT 303 and SR 14
- Tremendous traffic counts on SR 14
- Part of the major national retail alleyway with nearby highway access
- Ground Lease opportunity