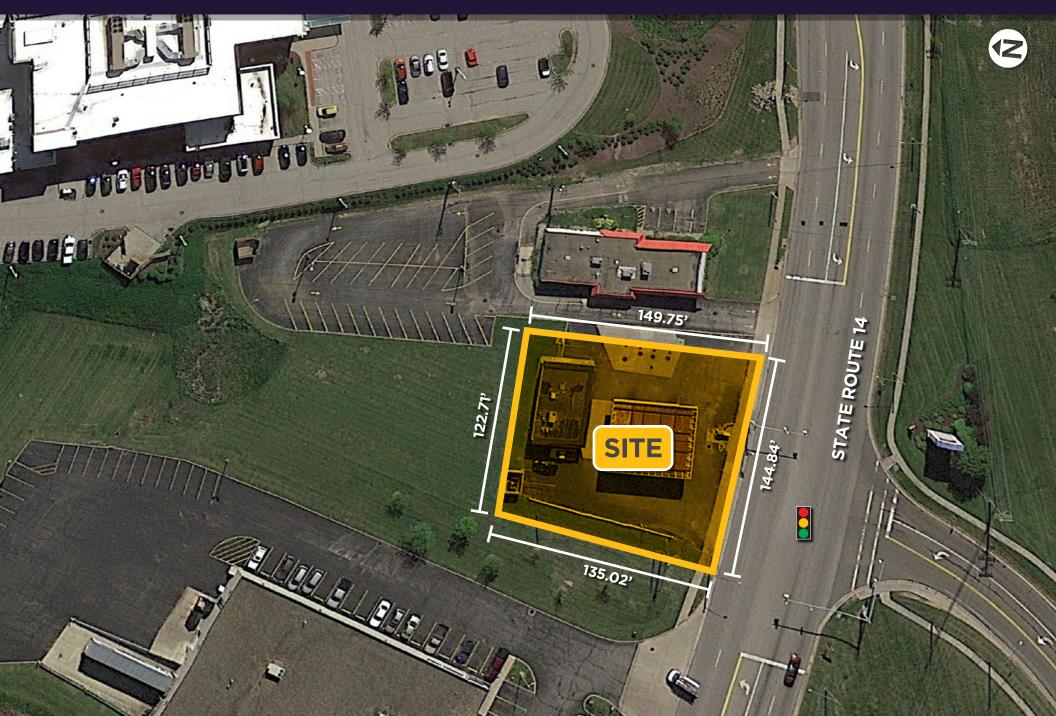

## FORMER TRUE NORTH

STREETSBORO, OH

## **PROPERTY HIGHLIGHTS**

- One half acre parcel fronting SR 14 in Streetsboro
- Signalized access with great visibility from RT 303 and SR 14
- Tremendous traffic counts on SR 14
- Part of the major national retail alleyway with nearby highway access
- Ground Lease opportunity