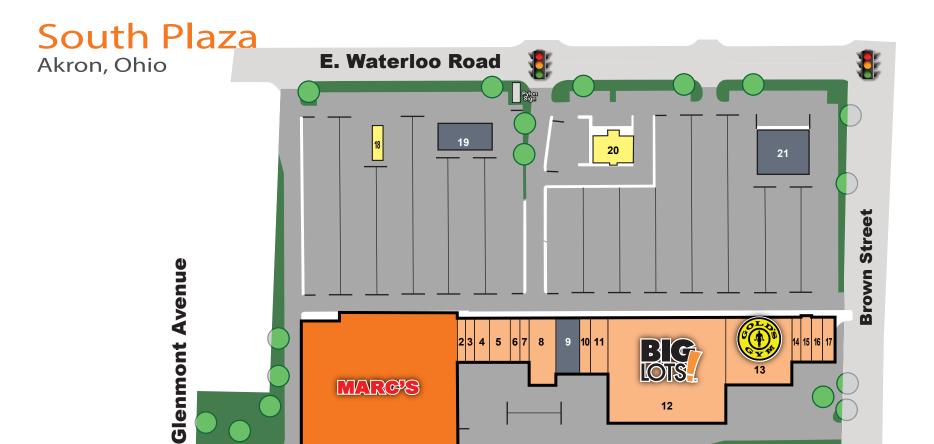

1585 Frederick Blvd, Akron, Ohio 44320

P: 330.253.6958 F: 330.253.5242

www.LRCRealty.com

1585 Frederick Blvd, Akron, Ohio 44320

P: 330.253.6958 F: 330.253.5242

www.LRCRealty.com

| No. | Tenant               | Size (SF)   | No. | Tenant         | Size (SF) | No. | Tenant               | Size (SF)    |
|-----|----------------------|-------------|-----|----------------|-----------|-----|----------------------|--------------|
| 1   | Marc's               | 71,550      | 9   | Available      | 3,717     | 17  | Burger King          | 2,320        |
| 2   | Famous Hair          | 1,200       | 10  | Sally's Beauty | 3,555     | 18  | <b>Hungry Howies</b> | 1,300        |
| 3   | Jackson Hewitt       | 1,200       | 11  | Rose Nails     | 3,000     | 19  | Available            | 5,000        |
| 4   | House of Hunan       | 2,000       | 12  | Big Lots       | 38,760    | 20  | Key Bank             | 3,555        |
| 5   | Dental Works         | 2,800       | 13  | Gold's Gym     | 13,800    | 21  | Available            | 6,536        |
| 6   | General Nutrition Co | enter 1,294 | 14  | Subway         | 1,144     |     |                      |              |
| 7   | Cigarette Outlet     | 1,200       | 15  | Metro PCS      | 1,240     |     |                      |              |
| 8   | Karen's Hallmark     | 5,400       | 16  | Revol          | 1,240     |     | (                    | GLA: 172,716 |

| MAP KEY                                       |  |
|-----------------------------------------------|--|
| Anchor Store<br>Shops<br>Outlots<br>Available |  |

1585 Frederick Blvd. • Akron, OH 44320

|                                    | 360 E WATERLOO RD, AKRON,<br>OH, 44319-1260: Radius<br>Analysis Area Group: Radius<br>1.0 mile(s) | 360 E WATERLOO RD, AKRON,<br>OH, 44319-1260: Radius<br>Analysis Area Group: Radius<br>3.0 mile(s) | 360 E WATERLOO RD, AKRON,<br>OH, 44319-1260: Radius<br>Analysis Area Group: Radius<br>5.0 mile(s) |
|------------------------------------|---------------------------------------------------------------------------------------------------|---------------------------------------------------------------------------------------------------|---------------------------------------------------------------------------------------------------|
| Description                        | Total                                                                                             | Total                                                                                             | Total                                                                                             |
| Population                         |                                                                                                   |                                                                                                   |                                                                                                   |
| 2022 Projection                    | 9,144                                                                                             | 71,017                                                                                            | 185,783                                                                                           |
| 2017 Estimate                      | 9,215                                                                                             | 71,611                                                                                            | 187,310                                                                                           |
| Households                         |                                                                                                   |                                                                                                   |                                                                                                   |
| 2022 Projection                    | 4,026                                                                                             | 29,643                                                                                            | 77,796                                                                                            |
| 2017 Estimate                      | 4,037                                                                                             | 29,662                                                                                            | 77,928                                                                                            |
| Family Households                  |                                                                                                   |                                                                                                   |                                                                                                   |
| 2022 Projection                    | 2,418                                                                                             | 17,477                                                                                            | 45,822                                                                                            |
| 2017 Estimate                      | 2,424                                                                                             | 17,512                                                                                            | 45,900                                                                                            |
| 2017 Est. Median Age               | 39.1                                                                                              | 35.6                                                                                              | 37.5                                                                                              |
| 2017 Est. Average Age              | 39.6                                                                                              | 37.5                                                                                              | 38.9                                                                                              |
| 2017 Est. Households by HH Income  | 4,037                                                                                             | 29,662                                                                                            | 77,928                                                                                            |
| Income < \$15,000                  | 473                                                                                               | 6,460                                                                                             | 16,404                                                                                            |
| Income \$15,000 - \$24,999         | 555                                                                                               | 4,784                                                                                             | 11,196                                                                                            |
| Income \$25,000 - \$34,999         | 502                                                                                               | 3,773                                                                                             | 10,037                                                                                            |
| Income \$35,000 - \$49,999         | 612                                                                                               | 4,530                                                                                             | 11,833                                                                                            |
| Income \$50,000 - \$74,999         | 728                                                                                               | 4,631                                                                                             | 13,196                                                                                            |
| Income \$75,000 - \$99,999         | 512                                                                                               | 2,731                                                                                             | 7,301                                                                                             |
| Income \$100,000 - \$124,999       | 310                                                                                               | 1,364                                                                                             | 3,955                                                                                             |
| Income \$125,000 - \$149,999       | 168                                                                                               | 654                                                                                               | 1,851                                                                                             |
| Income \$150,000 - \$199,999       | 109                                                                                               | 472                                                                                               | 1,309                                                                                             |
| Income \$200,000 - \$249,999       | 35                                                                                                | 149                                                                                               | 443                                                                                               |
| Income \$250,000 - \$499,999       | 27                                                                                                | 94                                                                                                | 316                                                                                               |
| Income \$500,000+                  | 6                                                                                                 | 19                                                                                                | 87                                                                                                |
| 2017 Est. Average Household Income | \$60,248                                                                                          | \$46,396                                                                                          | \$48,627                                                                                          |
| 2017 Est. Median Household Income  | \$46,979                                                                                          | \$34,505                                                                                          | \$36,682                                                                                          |