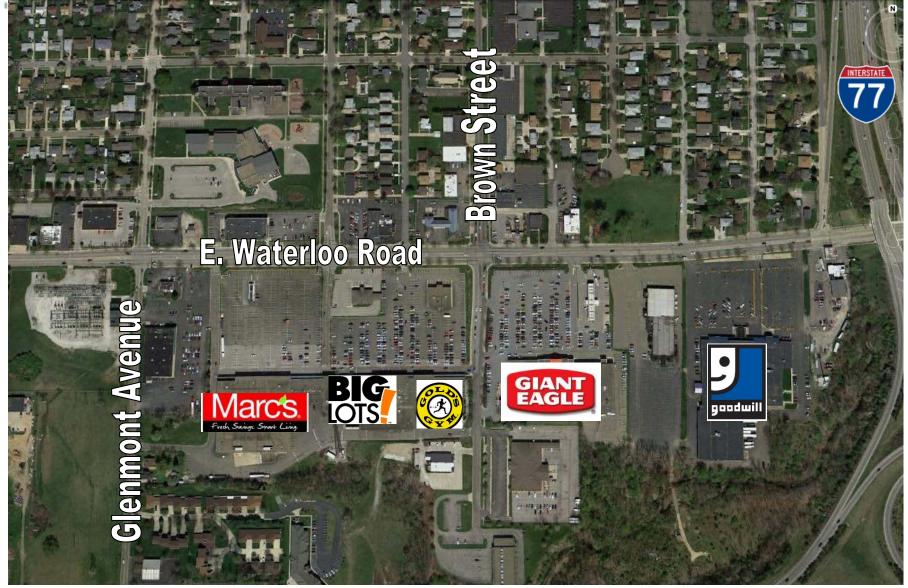

## South Plaza Shopping Center

 Well located in a densely populated neighborhood (known as "Firestone Park") this highly visible shopping center and the adjacent property feature two of the three dominant grocers in the Akron, Ohio market (Marcs and Giant Eagle).

## **MAJOR TENANT:**

Marc's Big Lots