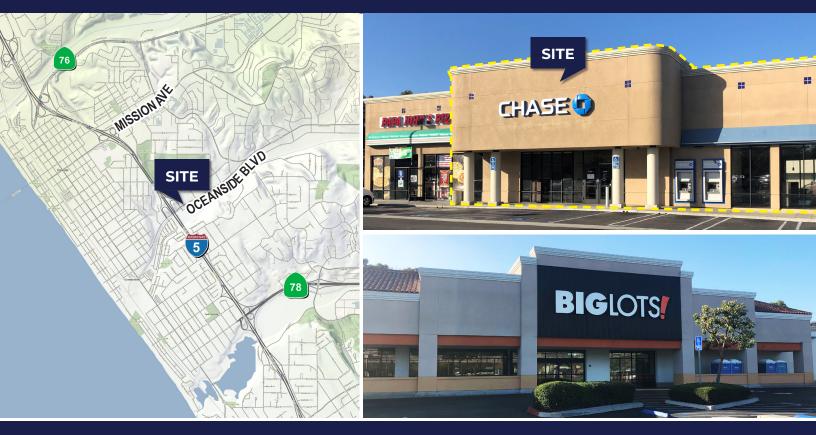

# DRIVE-THRU & PRIME END CAP AVAILABLE

# **Retail or Restaurant Opportunity**

Best Plaza ► NEC I-5 Freeway + Oceanside Blvd, California

# **FEATURES**

Join:

- New 2,750 SF pad drive-thru opportunity
- 4,686 SF end cap space available
- Restaurant or retail opportunity
- I-5 freeway visibility with 192,000 cars per day at a strong intersection
- Best intersection in the trade area

# **TRAFFIC COUNTS**

I-5 Freeway: Oceanside Blvd: 192,000 ADT 29,319 ADT