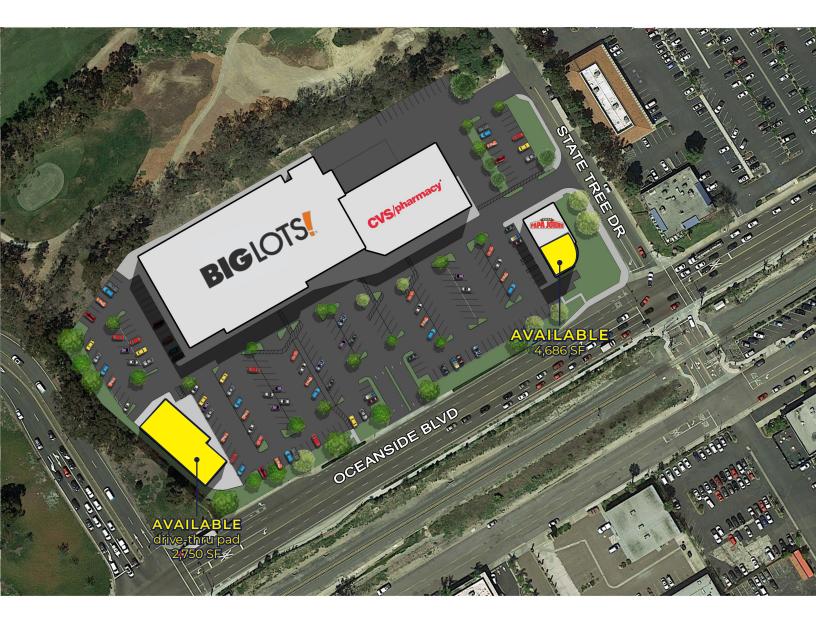

# SITE PLAN

# **FEATURES**

Join:

- New 2,750 SF pad drive-thru opportunity
- 4,686 SF end cap space available
- Restaurant or retail opportunity
- I-5 freeway visibility with 192,000 cars per day at a strong intersection
- Best intersection in the trade area