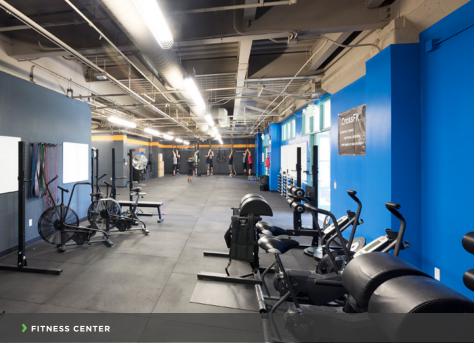

Serene setting with a 23,592 SF full service cafè and fitness center/amenity building

Robust infrastructure with multiple backup power systems

High-end executive conference facilities with full A/V equipment