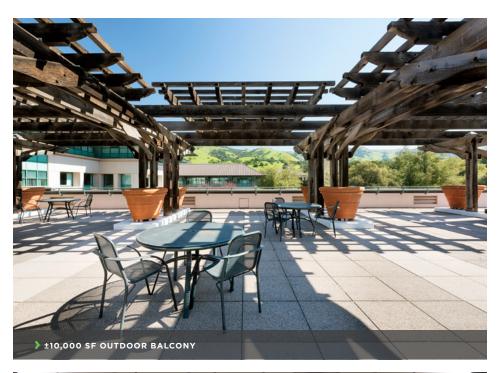

## > Property Highlights

±416,008 SF Class A Office/ R&D campus situated on 36 acres of land

±10,000 SF outdoor balcony/roof garden

±383,650 SF, four-story headquarters building

On-site, standalone daycare facility