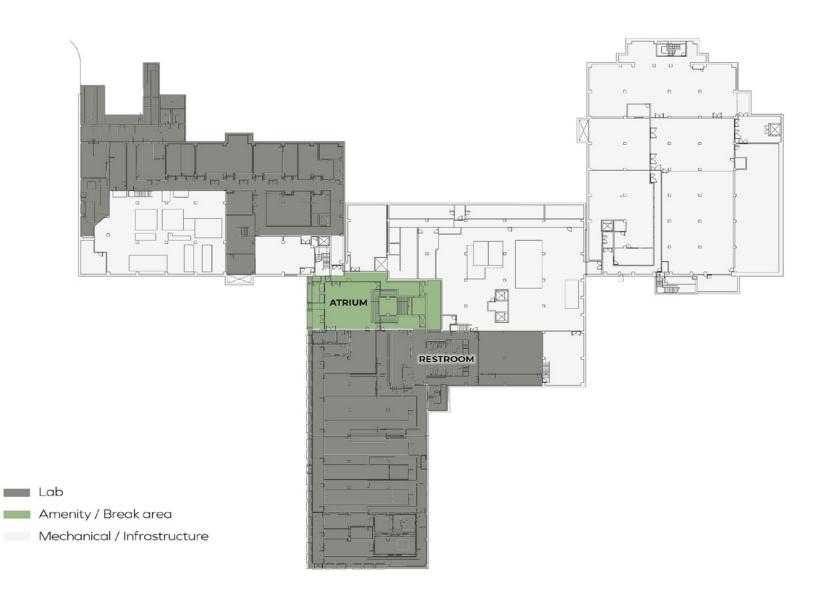

Lower Level

**±90,052** SF

First Floor

±**99,175** SF

Second Floor

**±90,138** SF

**Third Floor** 

**±76,556** SF