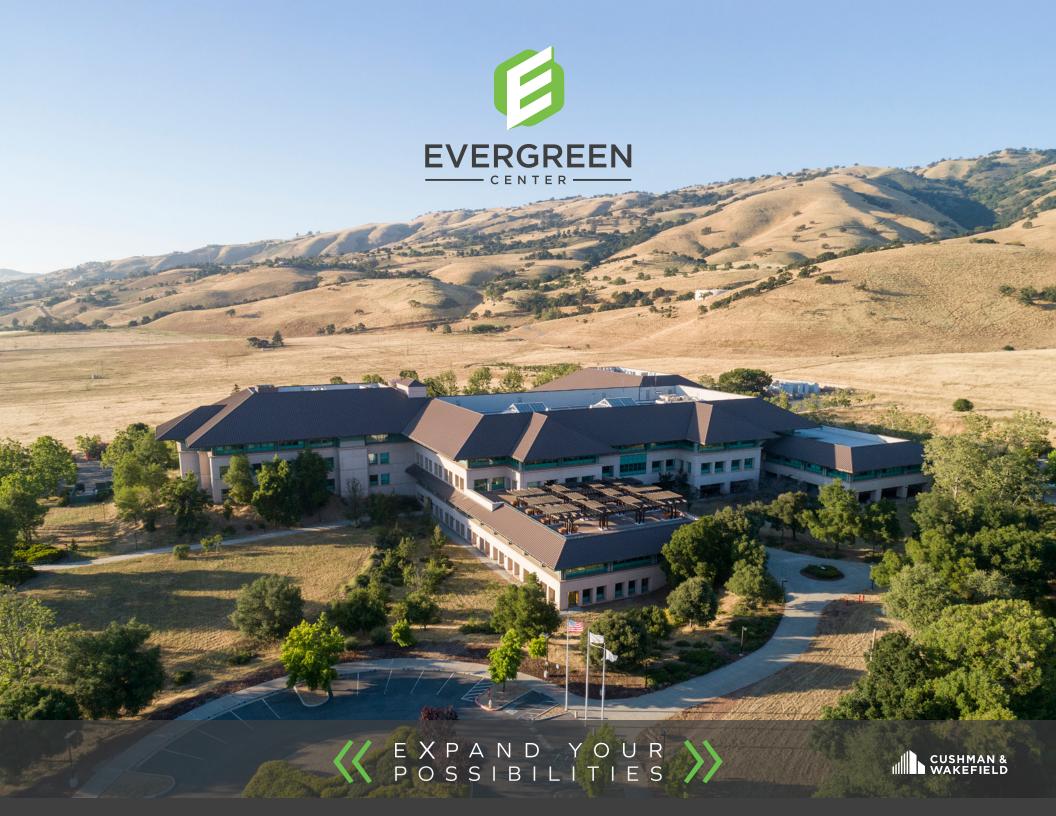

### > Evergreen Center

3403 YERBA BUENA ROAD | SAN JOSE, CA

Evergreen Center—a ±416,008 SF Class A Office/R&D campus situated in San Jose, the capital of Silicon Valley. The Coveted 36-acre project boasts numerous on-site amenities and development opportunities, and is now available for sale or lease.

## > Property Highlights

±416,008 SF Class A Office/ R&D campus situated on 36 acres of land

±10,000 SF outdoor balcony/roof garden

±383,650 SF, four-story headquarters building

On-site, standalone daycare facility