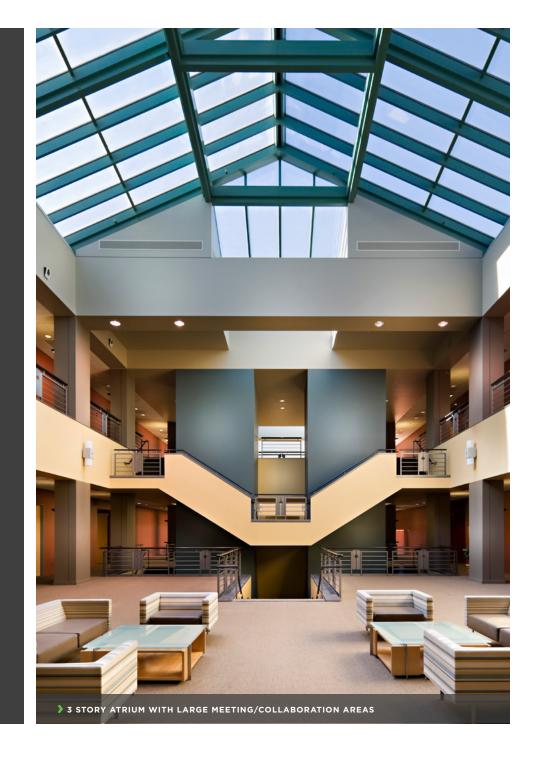

More than 15,000 AMPS of power @ 277/480V

2-3 story atriums with large meeting/collaboration areas

Dock-high shipping and receiving area

Caltrain shuttle opportunity via Capitol Station (15 min drive / less than 6 miles)