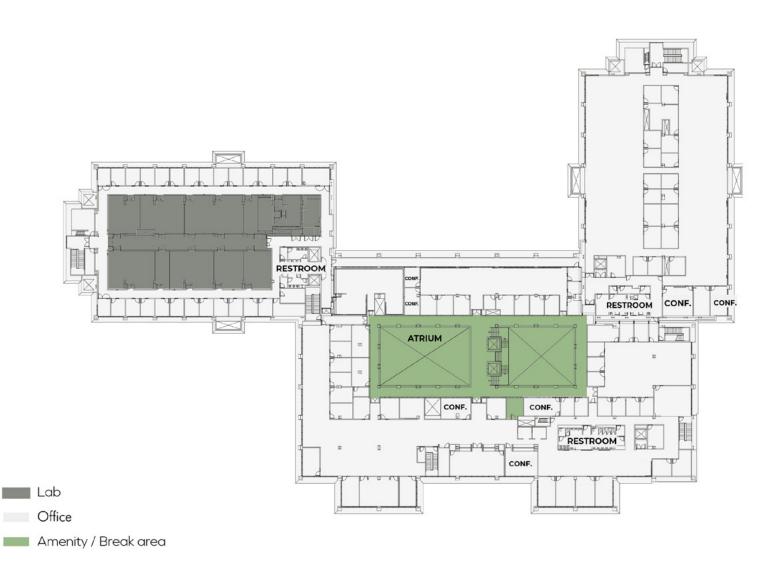

Lower Level

**±90,052** SF

First Floor

±**99,175** SF

Second Floor

**±90,138** SF

**Third Floor** 

**±76,556** SF