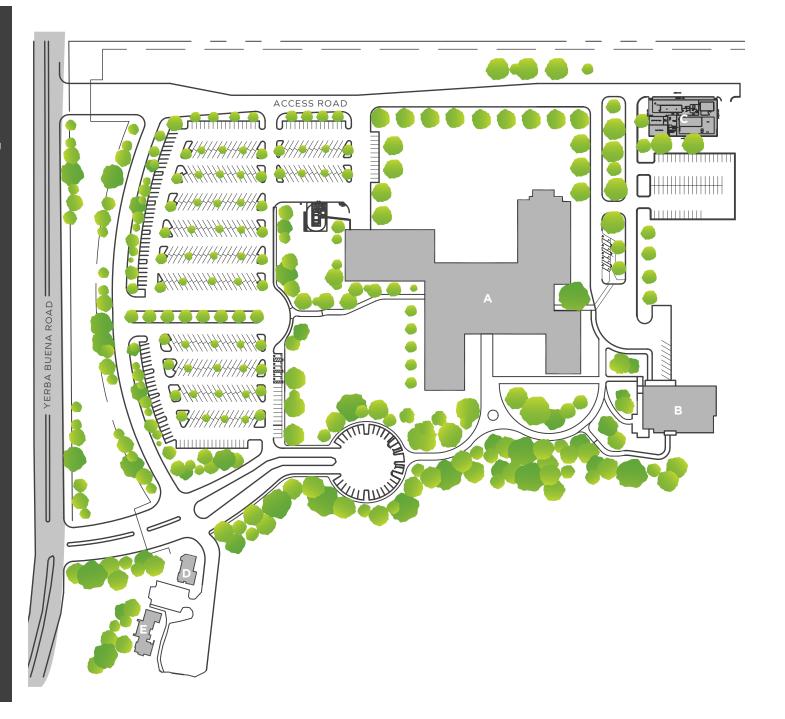

#### > Site Plan

- 4-Story Headquarters Building 383,650 SF
- B Cafe & Fitness Center 23,592 SF
- C Utility Building 2,648 SF
- Security 2,091 SF
- Leased 4,027 SF