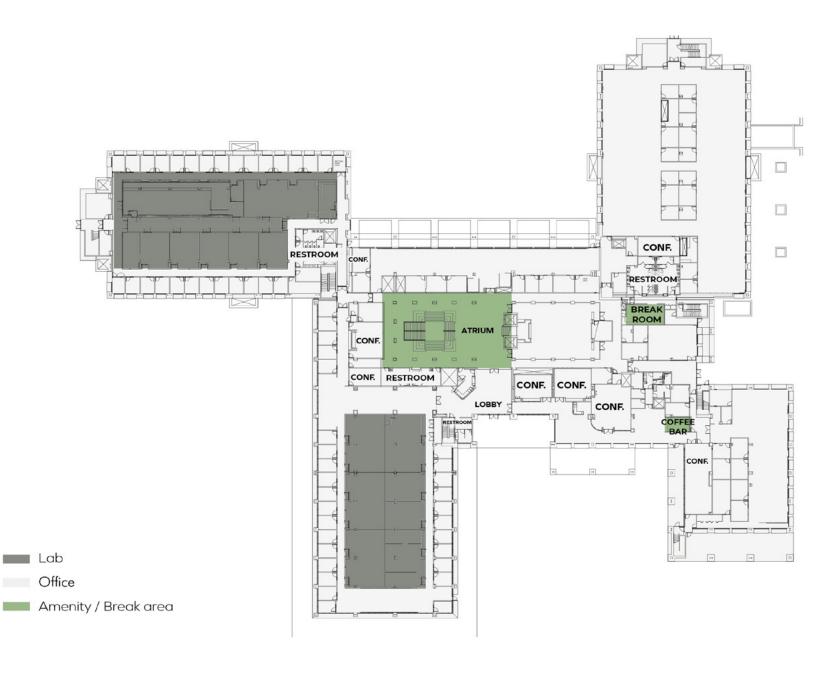

Lower Level

**±90,052** SF

First Floor

±**99,175** SF

Second Floor

**±90,138** SF

**Third Floor** 

**±76,556** SF