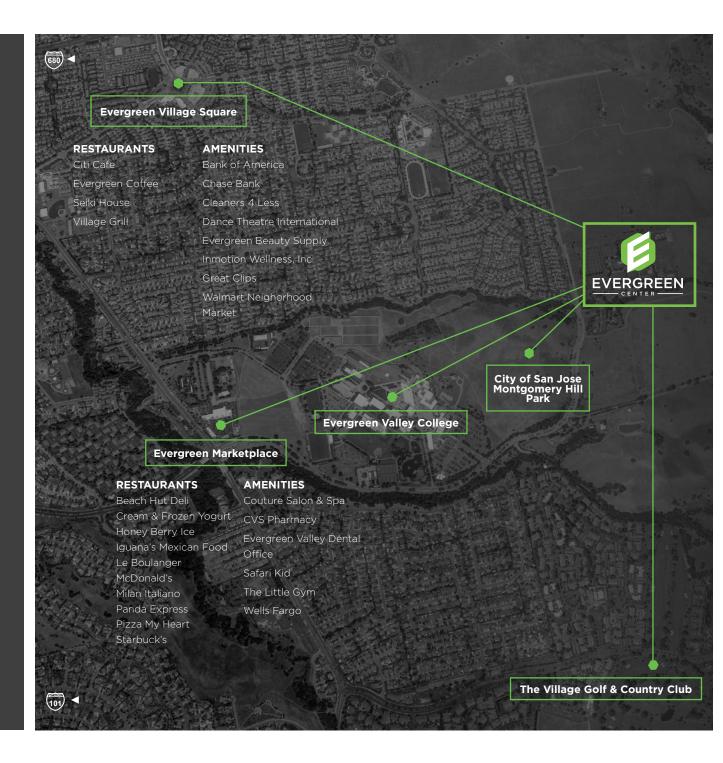

# > Transportation & Amenities

Caltrain shuttle opportunity via Capitol Station (15 min drive / less than 6 miles)

20-minute walk from Evergreen College Bus Stop

Alex Lagemann

alex.lagemann@cushwake.com LIC #02024474