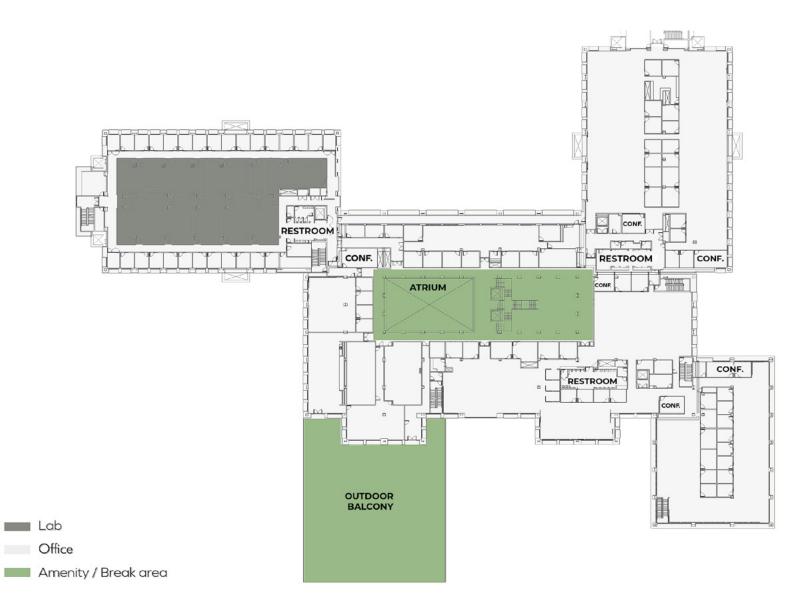

Lower Level

**±90,052** SF

First Floor

±**99,175** SF

Second Floor

**±90,138** SF

**Third Floor** 

**±76,556** SF