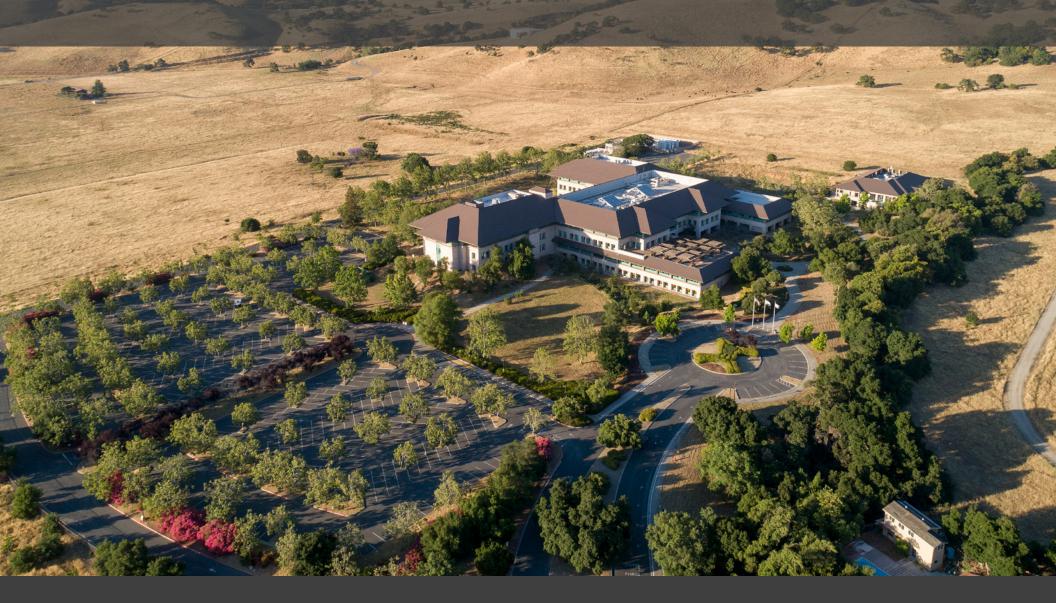

### > Evergreen Center

3403 YERBA BUENA ROAD | SAN JOSE, CA

Evergreen Center—a ±416,008 SF Class A Office/R&D campus situated in San Jose, the capital of Silicon Valley. The Coveted 36-acre project boasts numerous on-site amenities and development opportunities, and is now available for sale or lease.

## > Property Highlights

±416,008 SF Class A Office/ R&D campus situated on 36 acres of land

±10,000 SF outdoor balcony/roof garden

±383,650 SF, four-story headquarters building

On-site, standalone daycare facility