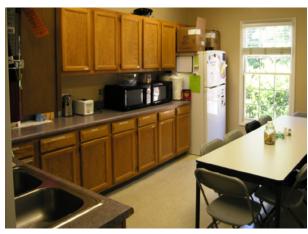

Duncan, South Carolina 29334

210-226 Freeman Farm Road

- ±9,944 SF on two levels
- Upper Level (Suite 210) is ±5,000 SF and currently built-out as medical office space
- Lower Level is ±5,000 SF divided into four (4) ±1,250 SF Suites
  - -Suite 220 is leased to Acupuncture Solutions
  - -Suite 222 & 224 are currently in shell condition
  - -Suite 226 is leased to Edward Jones

### Suite 210: ±5,000 SF