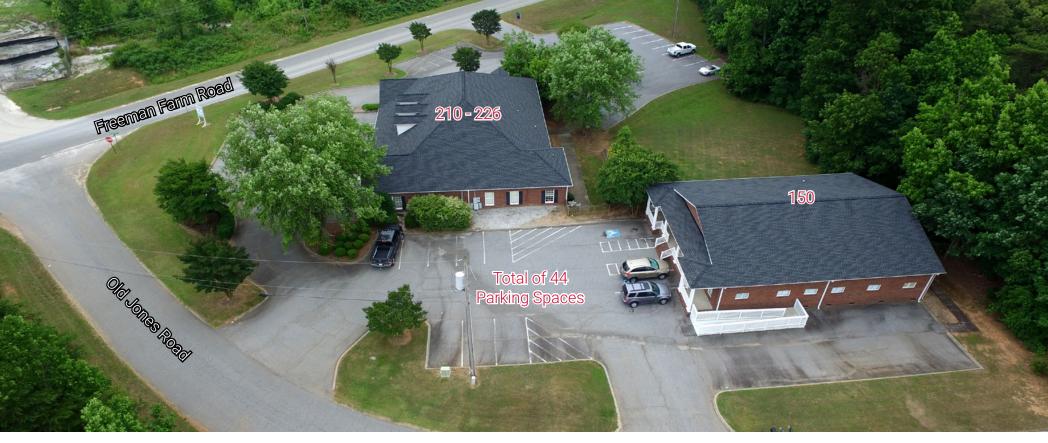

Duncan, South Carolina 29334

210-226 Freeman Farm Road

- ±9,944 SF on two levels
- Upper Level (Suite 210) is ±5,000 SF and currently built-out as medical office space
- Lower Level is ±5,000 SF divided into four (4) ±1,250 SF Suites
  - -Suite 220 is leased to Acupuncture Solutions
  - -Suite 222 & 224 are currently in shell condition
  - -Suite 226 is leased to Edward Jones

150 Old Jones Road

- ±3,204 SF
- Currently vacant
- Potential for an owner occupant to occupy space and generate income from up to five tenants
- New roof installed in BOTH buildings in 2019

Duncan, South Carolina 29334