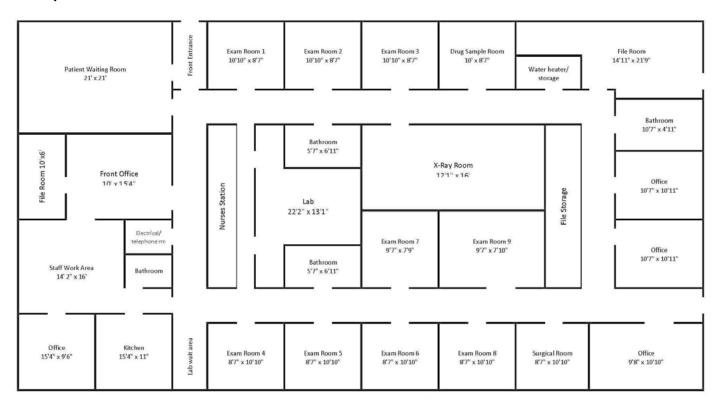

LE. WE HAVE NO

Duncan, South Carolina 29334





210-226 Freeman Farm Road

- ±9,944 SF on two levels
- Upper Level (Suite 210) is ±5,000 SF and currently built-out as medical office space
- Lower Level is ±5,000 SF divided into four (4) ±1,250 SF Suites
  - -Suite 220 is leased to Acupuncture Solutions
  - -Suite 222 & 224 are currently in shell condition
  - -Suite 226 is leased to Edward Jones

150 Old Jones Road

- ±3,204 SF
- Currently vacant
- Potential for an owner occupant to occupy space and generate income from up to five tenants
- New roof installed in BOTH buildings in 2019

Duncan, South Carolina 29334





Duncan, South Carolina 29334



Close Proximity to I-85, Hwy 101, and BMW



Duncan, South Carolina 29334







Duncan, South Carolina 29334



### Suite 210: ±5,000 SF