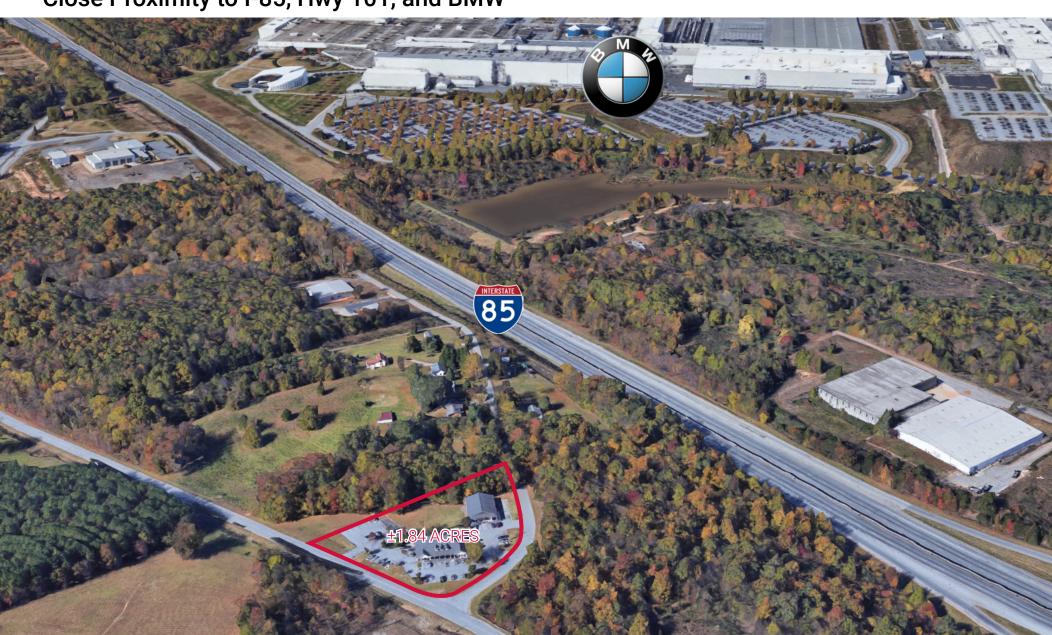

Duncan, South Carolina 29334

Close Proximity to I-85, Hwy 101, and BMW

Duncan, South Carolina 29334

Duncan, South Carolina 29334