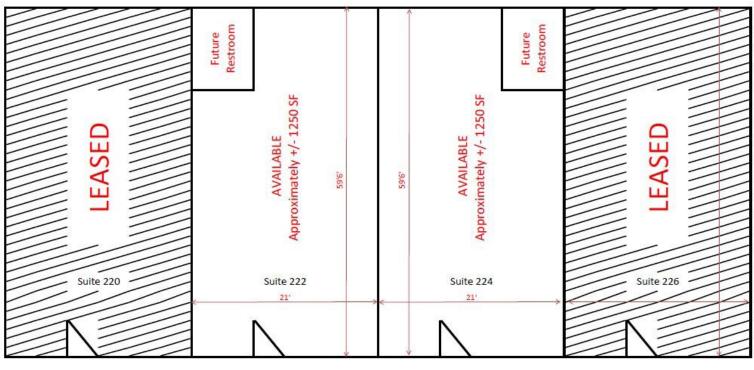

Duncan, South Carolina 29334

210-226 Freeman Farm Road

- ±9,944 SF on two levels
- Upper Level (Suite 210) is ±5,000 SF and currently built-out as medical office space
- Lower Level is ±5,000 SF divided into four (4) ±1,250 SF Suites
  - -Suite 220 is leased to Acupuncture Solutions
  - -Suite 222 & 224 are currently in shell condition
  - -Suite 226 is leased to Edward Jones