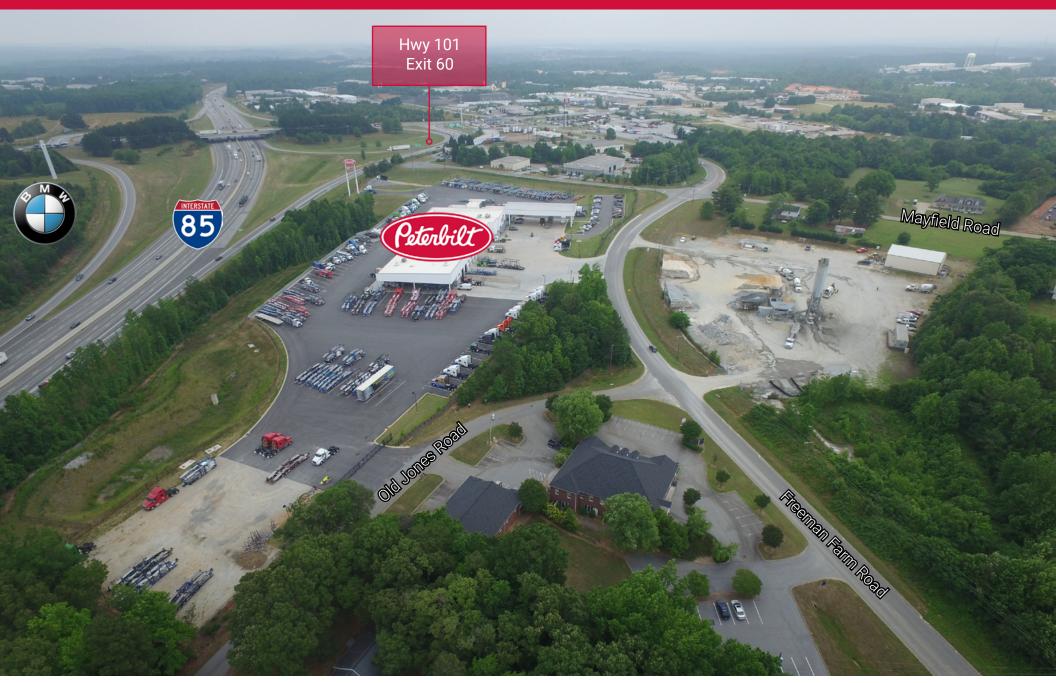

Duncan, South Carolina 29334

Close Proximity to I-85, Hwy 101, and BMW

Duncan, South Carolina 29334

Duncan, South Carolina 29334