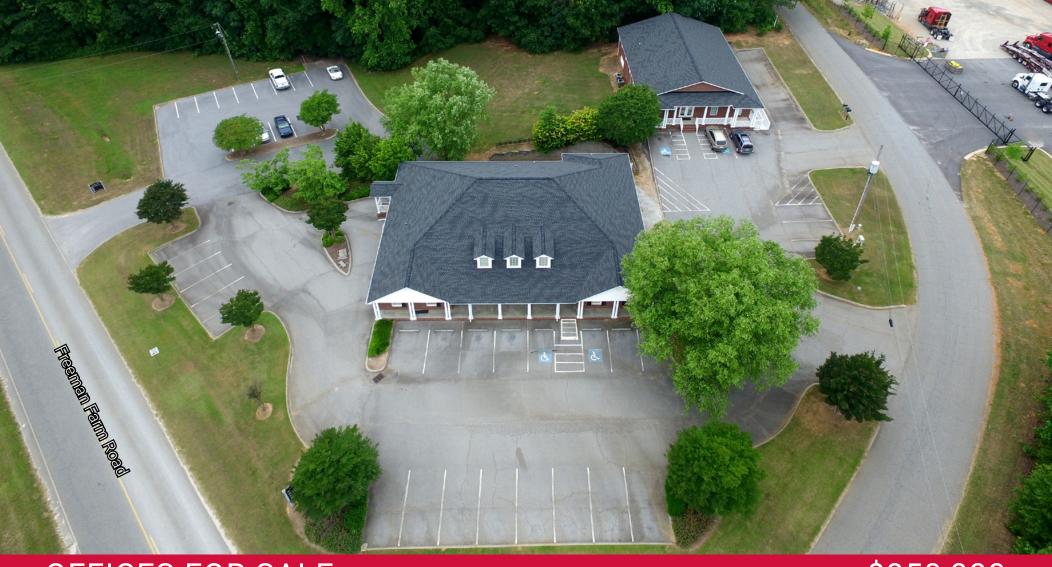

### 210 - 226 FREEMAN FARM ROAD

Duncan, South Carolina

Duncan, South Carolina 29334

210-226 Freeman Farm Road

- ±9,944 SF on two levels
- Upper Level (Suite 210) is ±5,000 SF and currently built-out as medical office space
- Lower Level is ±5,000 SF divided into four (4) ±1,250 SF Suites
  - -Suite 220 is leased to Acupuncture Solutions
  - -Suite 222 & 224 are currently in shell condition
  - -Suite 226 is leased to Edward Jones