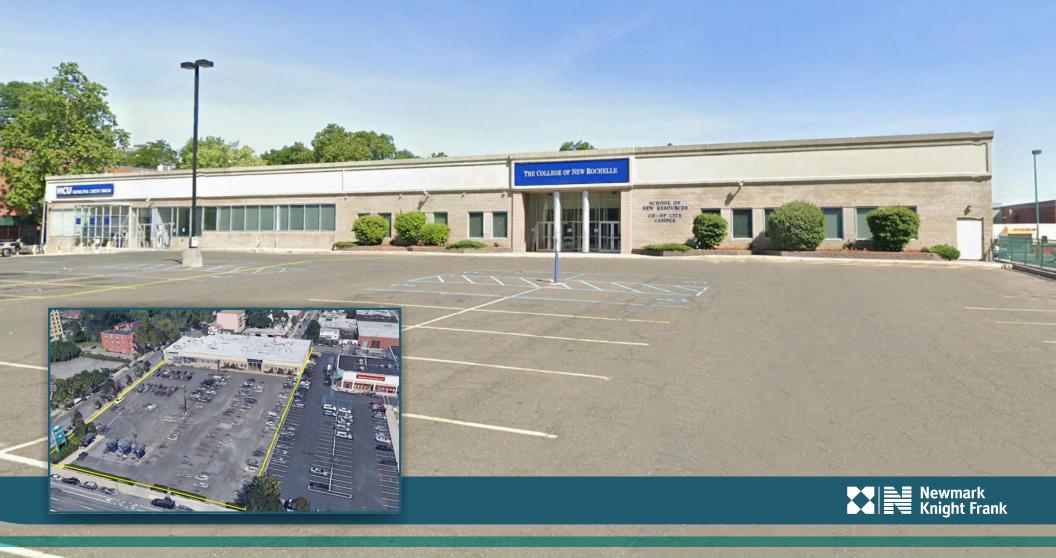

## IMMEDIATE OCCUPANCY

- Former supermarket converted to school use
- Also ideal for Retail & Medical use
- Parking lot: 145 spaces