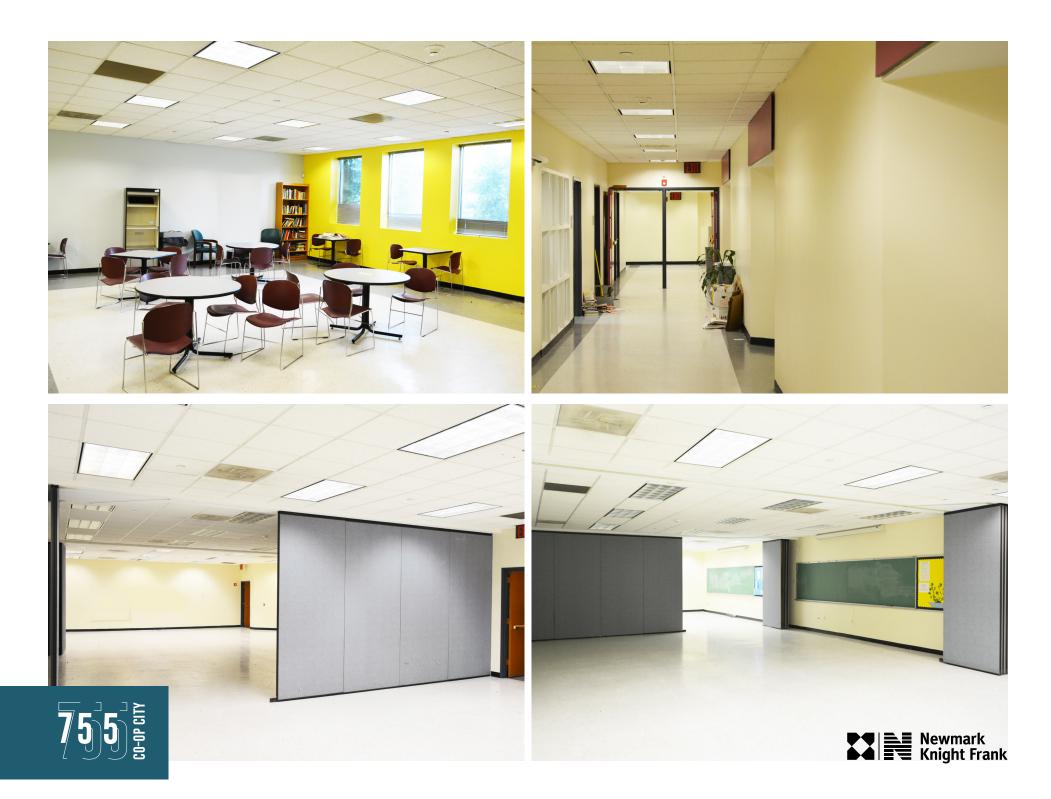

## IMMEDIATE OCCUPANCY

- Former supermarket converted to school use
- Also ideal for Retail & Medical use
- Parking lot: 145 spaces

## FLOOR PLAN GROUND FLOOR 32,611 RSF

15 - 18 CLASSROOMS LARGE AUDITORIUM / CAFETERIA

THE COLLEGE OF NEW ROCHELLE

JUSTIN DIMARE 212.372.2083 JDIMARE@NGKF.COM

LIAM O'NEIL 212.655.1106 LIAM.ONEIL®NGKF.COM

The information contained herein has been obtained from sources deemed reliable but has not been verified and no guarantee, warranty or representation, either express or implied, is made with respect to such information. Terms of sale or lease and availability are subject to change or withdrawal without notice.