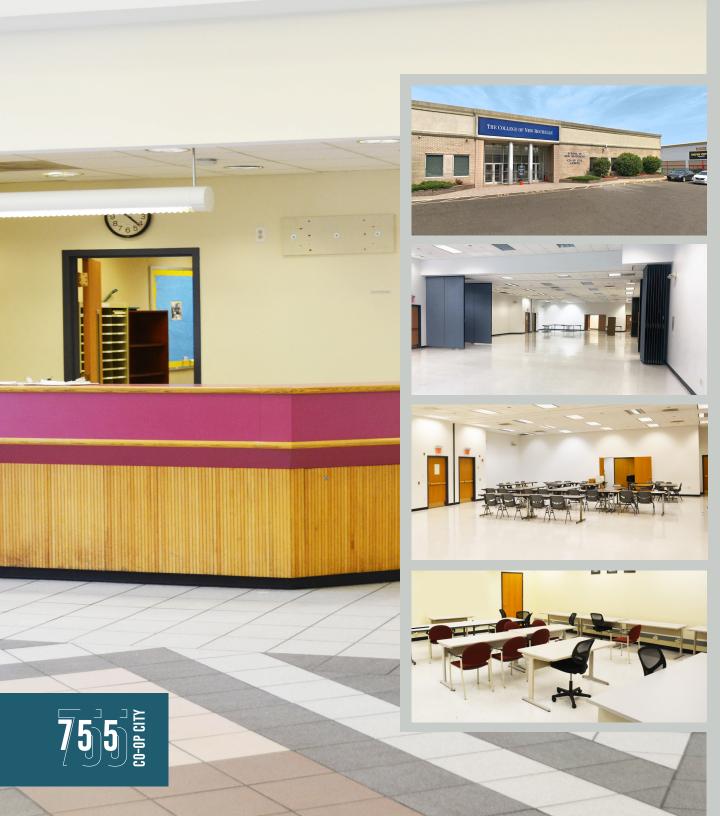

## IMMEDIATE OCCUPANCY

- Former supermarket converted to school use
- Also ideal for Retail & Medical use
- Parking lot: 145 spaces