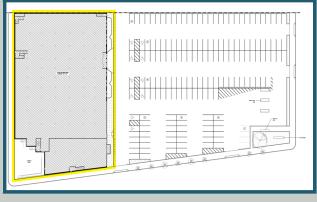

## FLOOR PLAN GROUND FLOOR 32,611 RSF

15 - 18 CLASSROOMS LARGE AUDITORIUM / CAFETERIA

THE COLLEGE OF NEW ROCHELLE

JUSTIN DIMARE 212.372.2083 JDIMARE@NGKF.COM

LIAM O'NEIL 212.655.1106 LIAM.ONEIL®NGKF.COM

The information contained herein has been obtained from sources deemed reliable but has not been verified and no guarantee, warranty or representation, either express or implied, is made with respect to such information. Terms of sale or lease and availability are subject to change or withdrawal without notice.