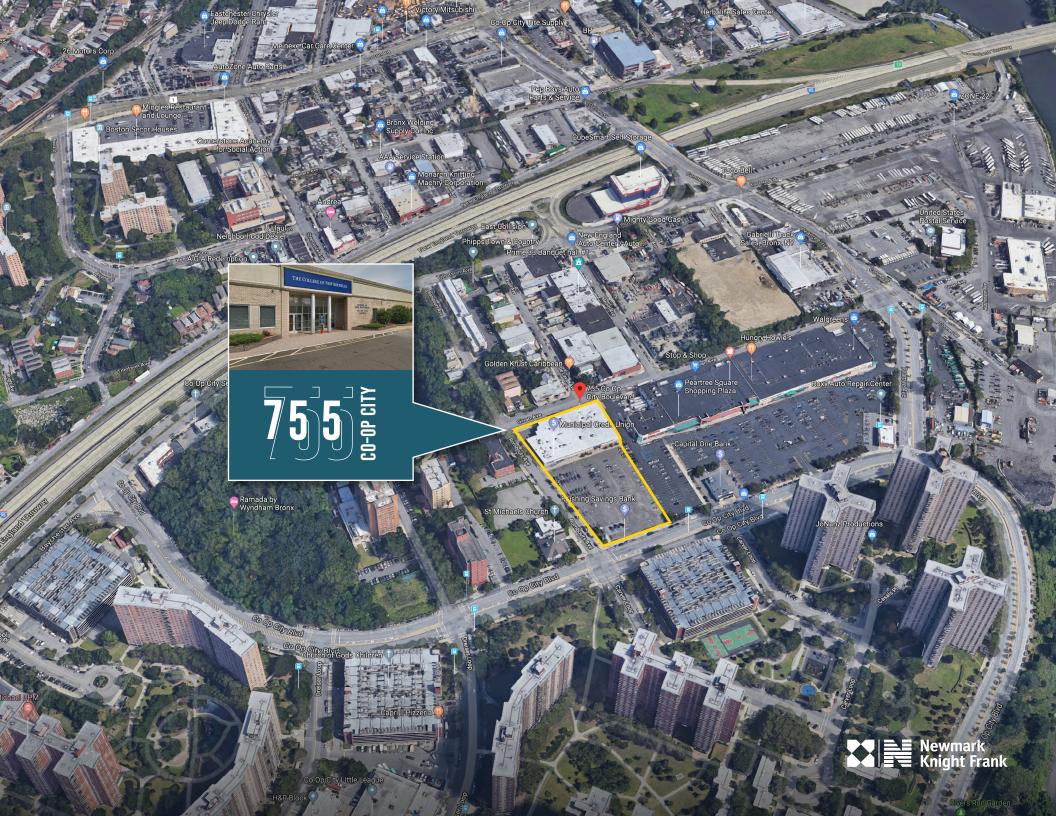

- NEWLY-BUILT SCHOOL SPACE FOR LEASE
- RETAIL & MEDICAL USE ALSO ACCEPTABLE
- ► 57,036 RSF WITH OVERSIZED PARKING LOT

## IMMEDIATE OCCUPANCY

- Former supermarket converted to school use
- Also ideal for Retail & Medical use
- Parking lot: 145 spaces