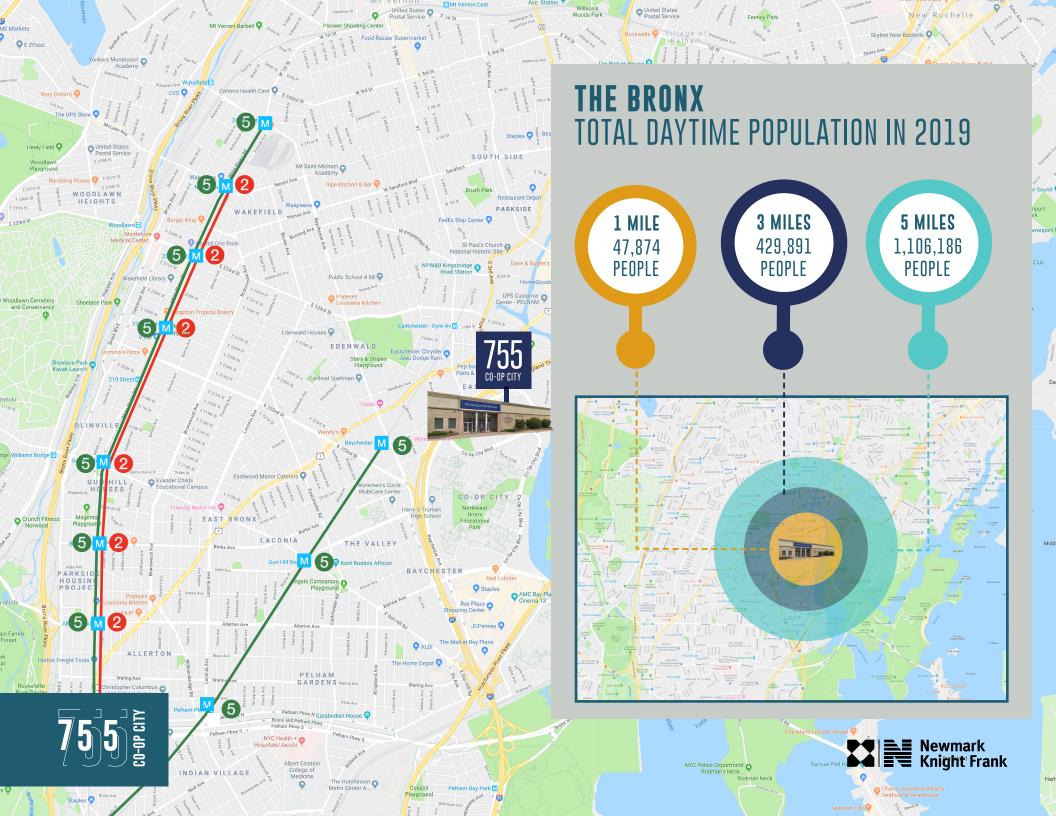

- NEWLY-BUILT SCHOOL SPACE FOR LEASE
- RETAIL & MEDICAL USE ALSO ACCEPTABLE
- ► 57,036 RSF WITH OVERSIZED PARKING LOT