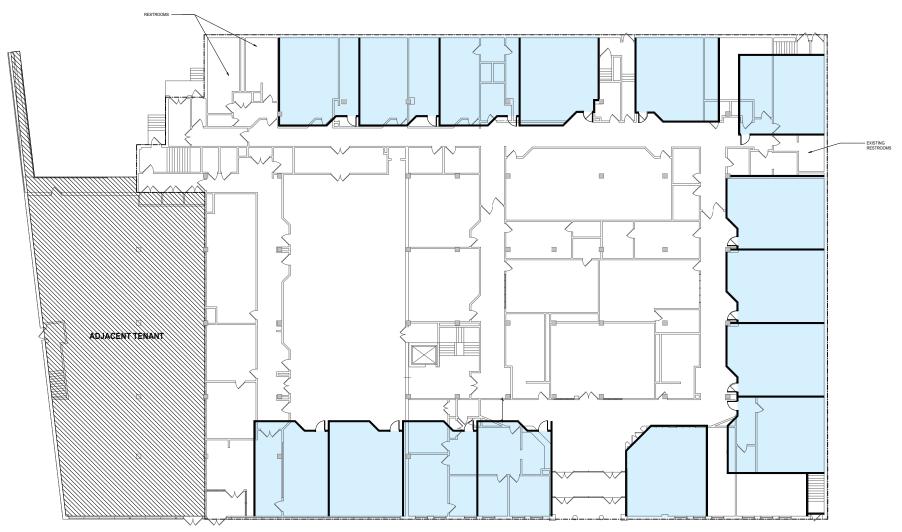

## **SUMMARY**

GROUND FLOOR 32,611 RSF

LOWER LEVEL 24,425 RSF

TOTAL 57,036 RSF

## FLOOR PLAN GROUND FLOOR 32,611 RSF

15 - 18 CLASSROOMS LARGE AUDITORIUM / CAFETERIA

THE COLLEGE OF NEW ROCHELLE

JUSTIN DIMARE 212.372.2083 JDIMARE@NGKF.COM

LIAM O'NEIL 212.655.1106 LIAM.ONEIL®NGKF.COM

The information contained herein has been obtained from sources deemed reliable but has not been verified and no guarantee, warranty or representation, either express or implied, is made with respect to such information. Terms of sale or lease and availability are subject to change or withdrawal without notice.