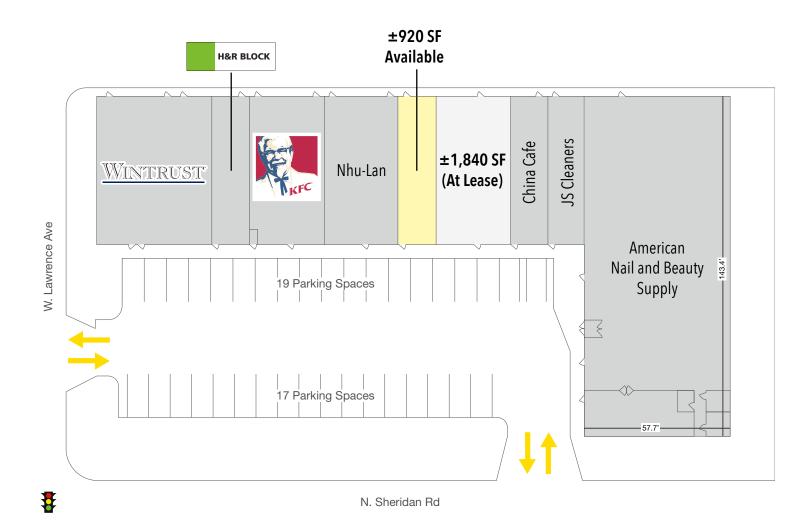

## For Lease

**RETAIL SPACE** 

- Available spaces: ±920 SF ±1,840 SF (at lease)
- ▶ Located at the NWC of Sheridan & Lawrence in Chicago's Uptown neighborhood
- ▶ Neighborhood convenience center is anchored by Wintrust Bank, H&R Block, American Nail and Beauty Supply, and KFC
- Less than two blocks from the CTA Red Line Lawrence 'L' Station (1M annual riders)
- ▶ Walking distance to Uptown's notable attractions including The Green Mill, The Riviera Theatre, Uptown Theatre, and the Aragon Ballroom
- ▶ Great visibility and parking, pylon signage available