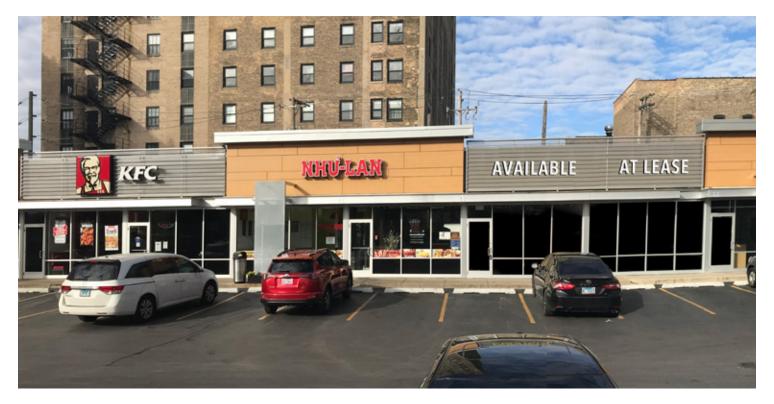

## For Lease

**RETAIL SPACE** 

- Available spaces: ±920 SF ±1,840 SF (at lease)
- ▶ Located at the NWC of Sheridan & Lawrence in Chicago's Uptown neighborhood
- ▶ Neighborhood convenience center is anchored by Wintrust Bank, H&R Block, American Nail and Beauty Supply, and KFC
- Less than two blocks from the CTA Red Line Lawrence 'L' Station (1M annual riders)
- ▶ Walking distance to Uptown's notable attractions including The Green Mill, The Riviera Theatre, Uptown Theatre, and the Aragon Ballroom
- ▶ Great visibility and parking, pylon signage available