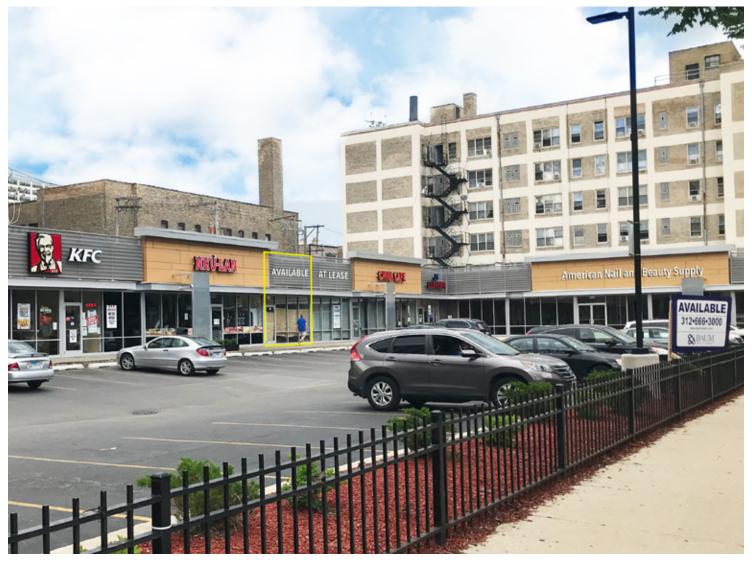

# 4800-4824 N. Sheridan Road

CHICAGO, IL 60640 | UPTOWN

## For Lease

**RETAIL SPACE** 

- Available spaces: ±920 SF ±1,840 SF (at lease)
- ▶ Located at the NWC of Sheridan & Lawrence in Chicago's Uptown neighborhood
- ▶ Neighborhood convenience center is anchored by Wintrust Bank, H&R Block, American Nail and Beauty Supply, and KFC
- Less than two blocks from the CTA Red Line Lawrence 'L' Station (1M annual riders)
- ▶ Walking distance to Uptown's notable attractions including The Green Mill, The Riviera Theatre, Uptown Theatre, and the Aragon Ballroom
- ▶ Great visibility and parking, pylon signage available