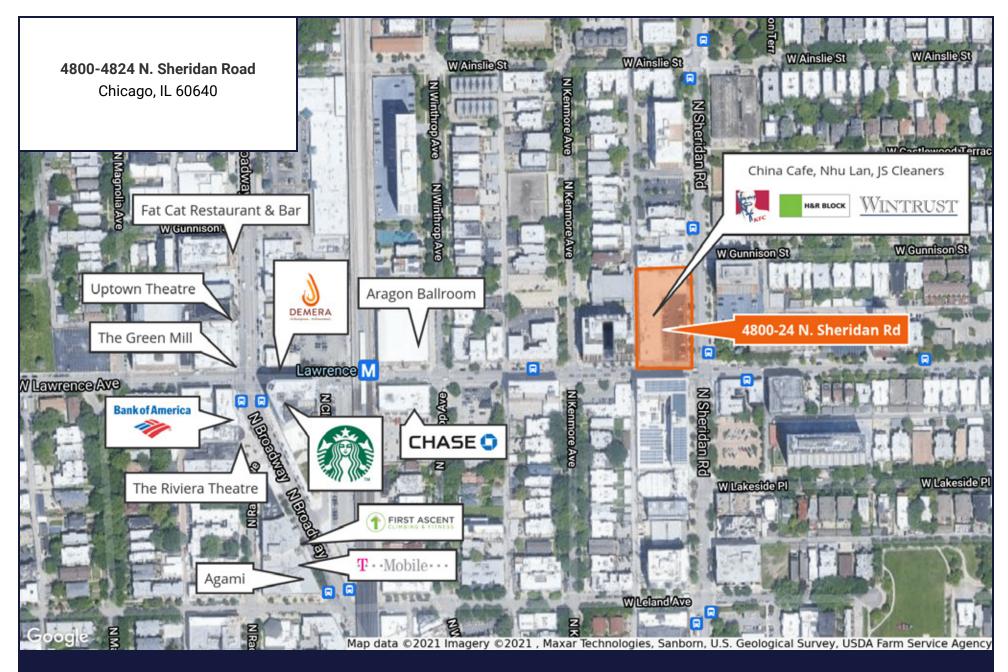

# 4800-4824 N. Sheridan Road

CHICAGO, IL 60640 | UPTOWN

## For Lease

**RETAIL SPACE** 

- Available spaces: ±920 SF ±1,840 SF (at lease)
- ▶ Located at the NWC of Sheridan & Lawrence in Chicago's Uptown neighborhood
- ▶ Neighborhood convenience center is anchored by Wintrust Bank, H&R Block, American Nail and Beauty Supply, and KFC
- Less than two blocks from the CTA Red Line Lawrence 'L' Station (1M annual riders)
- ▶ Walking distance to Uptown's notable attractions including The Green Mill, The Riviera Theatre, Uptown Theatre, and the Aragon Ballroom
- ▶ Great visibility and parking, pylon signage available