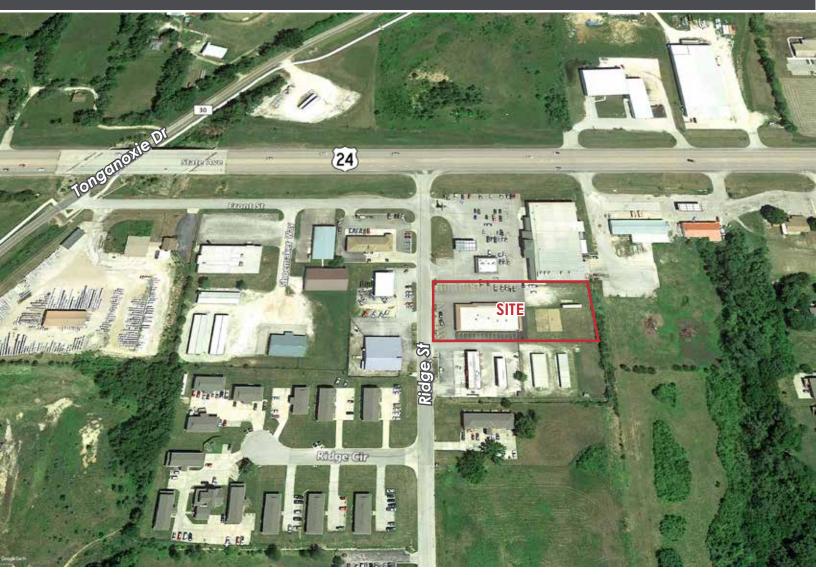

## AERIAL 307 RIDGE STREET, TONGANOXIE, KS 66086

Jim Thome Direct: 913.548.8700 Fax: 913.981.9082 Email: jthome@reececommercial.com