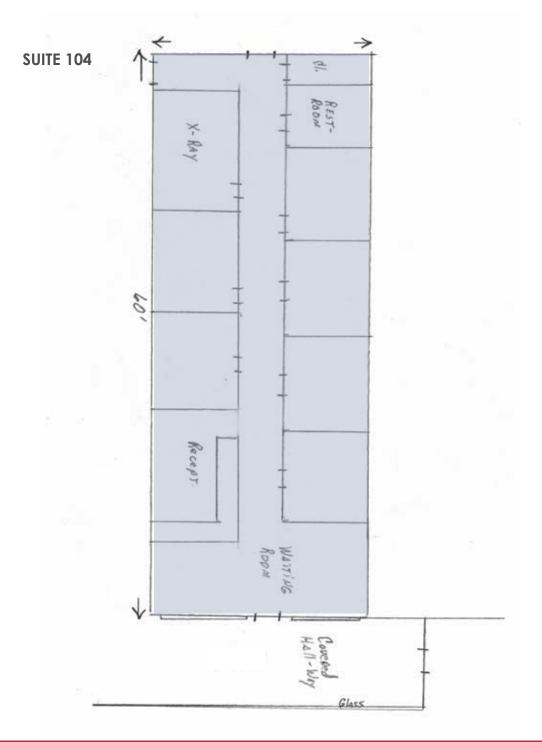

### HIGHLIGHTS

- >> 3,600 SF Office Space
- >>> 3 Office Suites:

Suite 106 - 1,200 SF, New Paint & Updated Restrooms, Rate \$15 Net

Suite 105 -1,200 SF with 500 SF garage/ warehouse, Rate \$12 Net

Suite 104 - 1,200 SF with 7 Offices & Reception, Rate \$16 Net