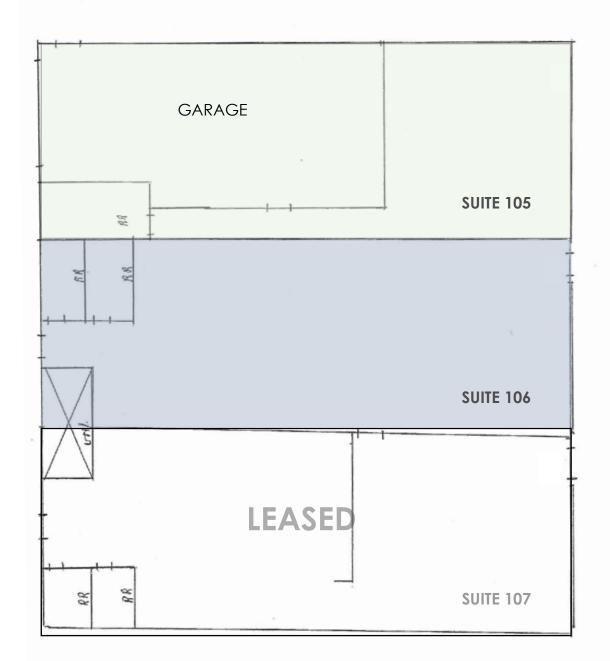

### HIGHLIGHTS

- >> 3,600 SF Office Space
- >>> 3 Office Suites:

Suite 106 - 1,200 SF, New Paint & Updated Restrooms, Rate \$15 Net

Suite 105 -1,200 SF with 500 SF garage/ warehouse, Rate \$12 Net

Suite 104 - 1,200 SF with 7 Offices & Reception, Rate \$16 Net