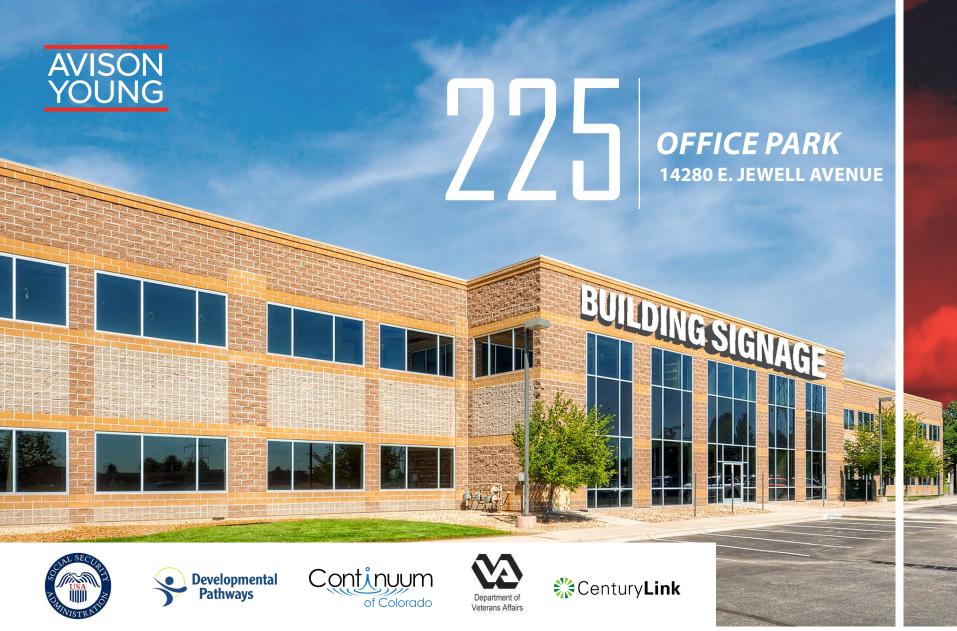

# **FEATURES**

**BUILDING SIZE** 66,000 SF

**AVAILABLE SPACE** 15,504 SF

RATE

\$19.75 SF Modified gross (Tenant pays utilities/janitorial)

PARKING RATIO
7:1,000 SF (Free)

**FOR LEASE** 

**BUILDING SIGNAGE AVAILABLE** 

**RESTROOMS WITHIN THE SUITE** 

**UNOBSTRUCTED MOUNTAIN VIEWS** 

#### **SUITE 200: 15,504 SF**

- Unobstructed mountain views
- 14' open ceiling
- Whitebox
- Bathrooms within suite