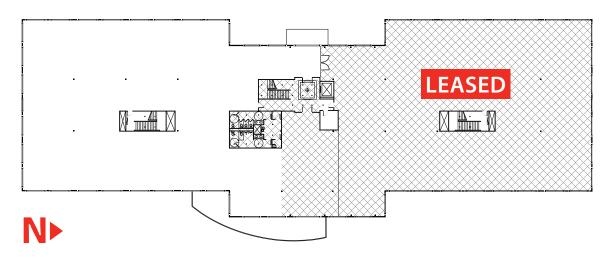

#### **SUITE 200: 15,504 SF**

- Unobstructed mountain views
- 14' open ceiling
- Whitebox
- Bathrooms within suite