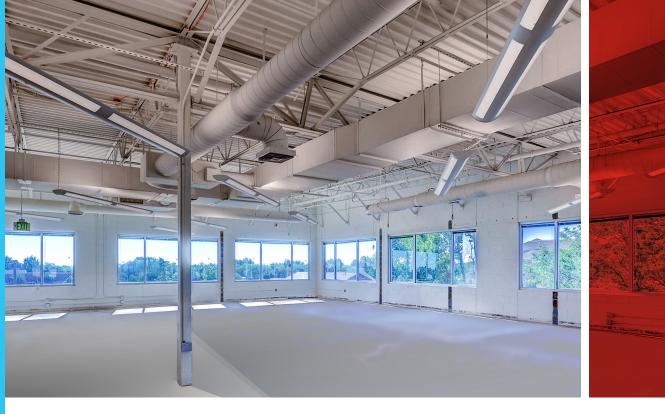

**BUILDING SIGNAGE AVAILABLE** 

**RESTROOMS WITHIN THE SUITE** 

**UNOBSTRUCTED MOUNTAIN VIEWS** 

#### **SUITE 200: 15,504 SF**

- Unobstructed mountain views
- 14' open ceiling
- Whitebox
- Bathrooms within suite