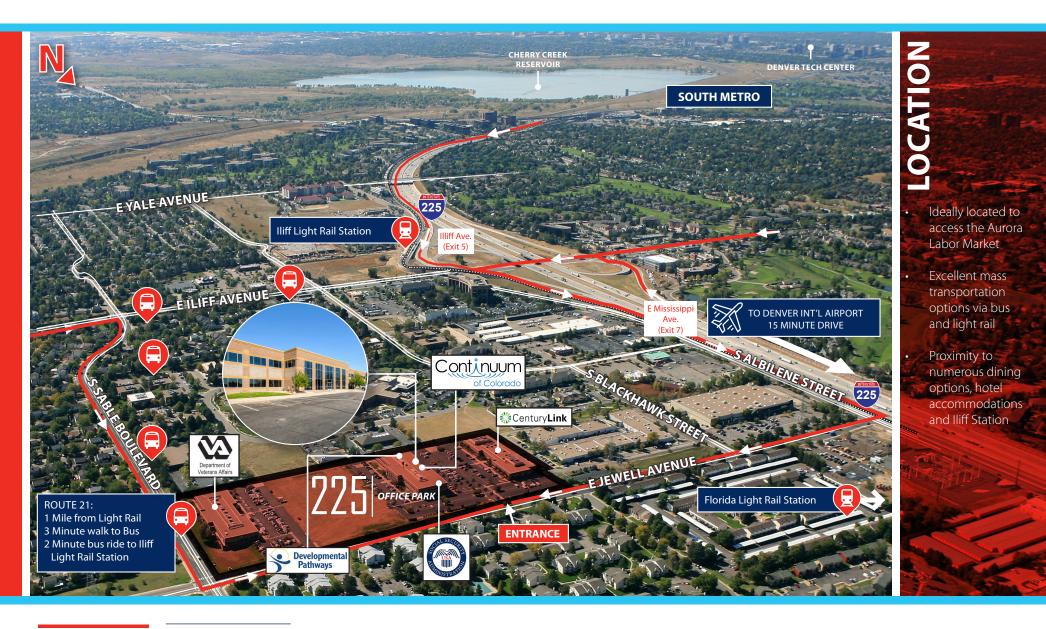

# **FEATURES**

**BUILDING SIZE** 66,000 SF

**AVAILABLE SPACE** 15,504 SF

RATE

\$19.75 SF Modified gross (Tenant pays utilities/janitorial)

PARKING RATIO
7:1,000 SF (Free)



**FOR LEASE** 

### **AMENITIES**



**EXCELLENT LIGHT RAIL & BUS OPTIONS** 



LARGE, FLEXIBLE FLOOR PLATES



**10' FINISHED CEILING HEIGHTS** 



14' OPEN CEILING



INDIVIDUAL HVAC CONTROL



PAD AVAILABILITY FOR GENERATORS



LOCAL OWNERSHIP/MANAGEMENT



**BUILDING SIGNAGE AVAILABLE** 



**RESTROOMS WITHIN THE SUITE** 



**UNOBSTRUCTED MOUNTAIN VIEWS** 



#### **SUITE 200: 15,504 SF**

- Unobstructed mountain views
- 14' open ceiling
- Whitebox
- Bathrooms within suite



# **AMENITIES**



### **ACCESS**





avisonyoung.com