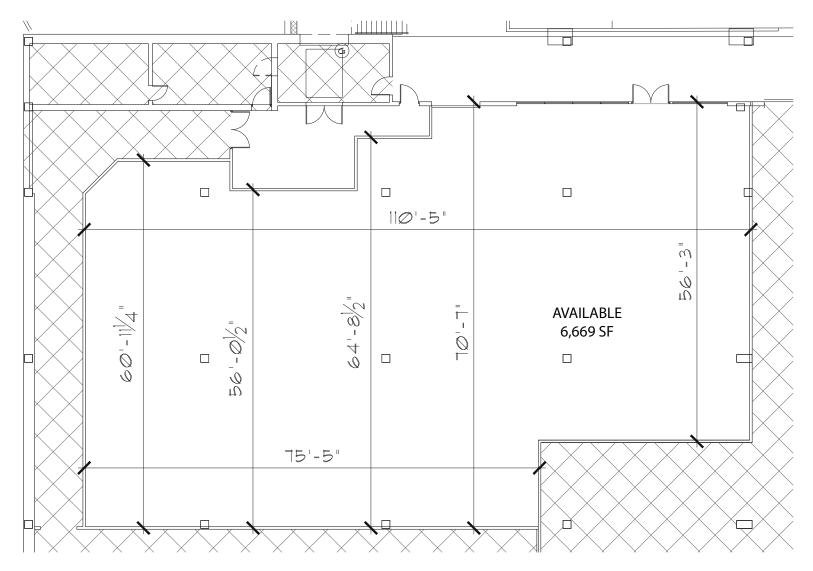

#### **AVAILABLE**

| Unit: | Square Footage |
|-------|----------------|
| 3     | 6,669          |