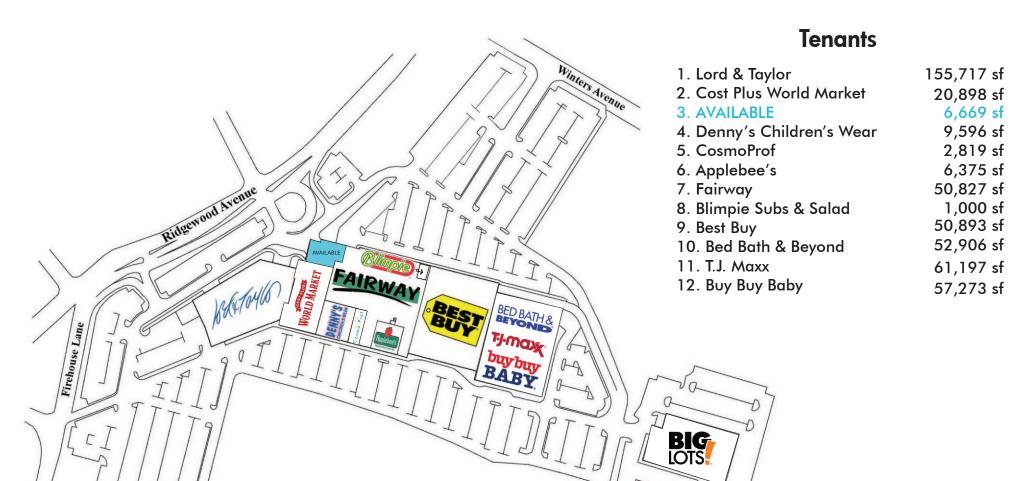

#### **AVAILABLE**

| Unit: | Square Footage |
|-------|----------------|
| 3     | 6,669          |