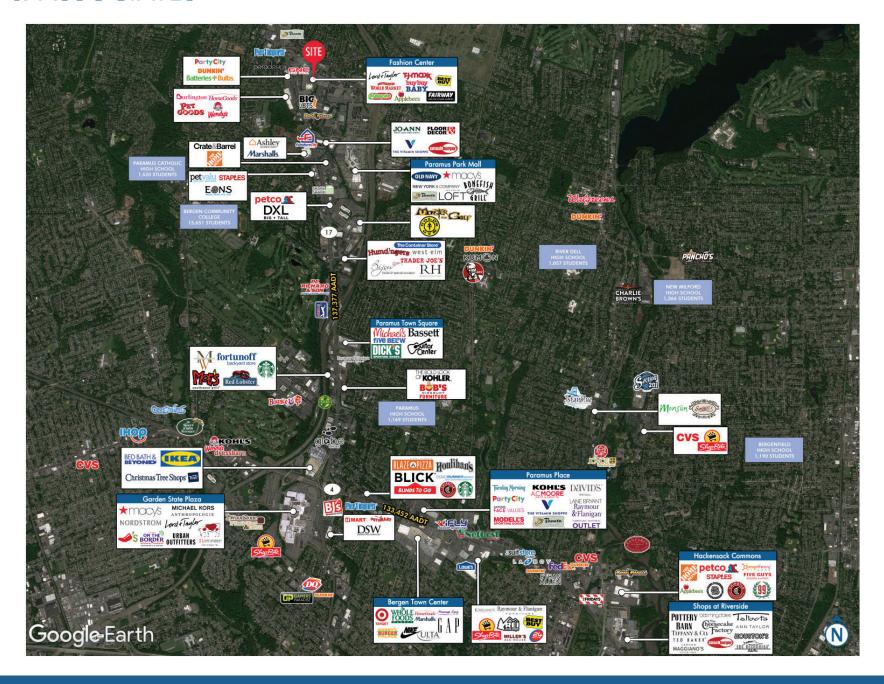

# FOR LEASE



# **FASHION CENTER**

ROUTE 17 & RIDGEWOOD AVE | PARAMUS, NJ



### **BRIAN KATZ**

CEO briankatz@dkatz.com

(212) 257-4995



#### **HIGHLIGHTS**

Dominant regional shopping center

Newly renovated

Regional access via Route 17 & Garden State Parkway

Local access via Ridgewood Ave, Oradell Ave & Winters

Ave

Easily accessible from the affluent neighborhood of North Bergen County

Ample parking

Excellent sales history

#### **DEMOGRAPHICS**



3,027



11,708





8,952

35,851

DAYTIME EMPLOYEES 59,614

AVG HOUSEHOLD INCOME \$182,220



HOUSEHOLDS 337,247 121,410



AVG HOUSEHOLD INCOME \$157,790



**NEW JERSEY STATE HIGHWAY - ROUTE 17** 

#### **AVAILABLE**

| Unit: | Square Footage |
|-------|----------------|
| 3     | 6,669          |

# **LOD SPACE 3**





AERIAL | TRADE

ROUTE 17 & RIDGEWOOD AVE PARAMUS, NJ