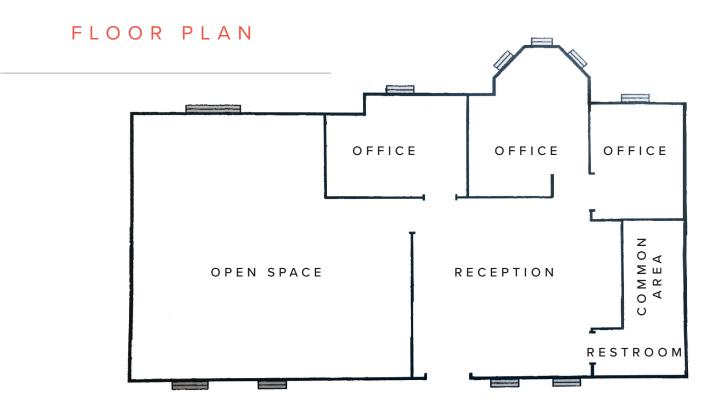

### UNIT HIGHLIGHTS

- Freshly painted and in move-in ready condition
- Flexible layout featuring three private offices and a large open area perfect for workstations
- Third floor Unit with western views of Bethesda
- Striking hardwood laminate floors throughout
- · Attractive drywall ceilings throughout