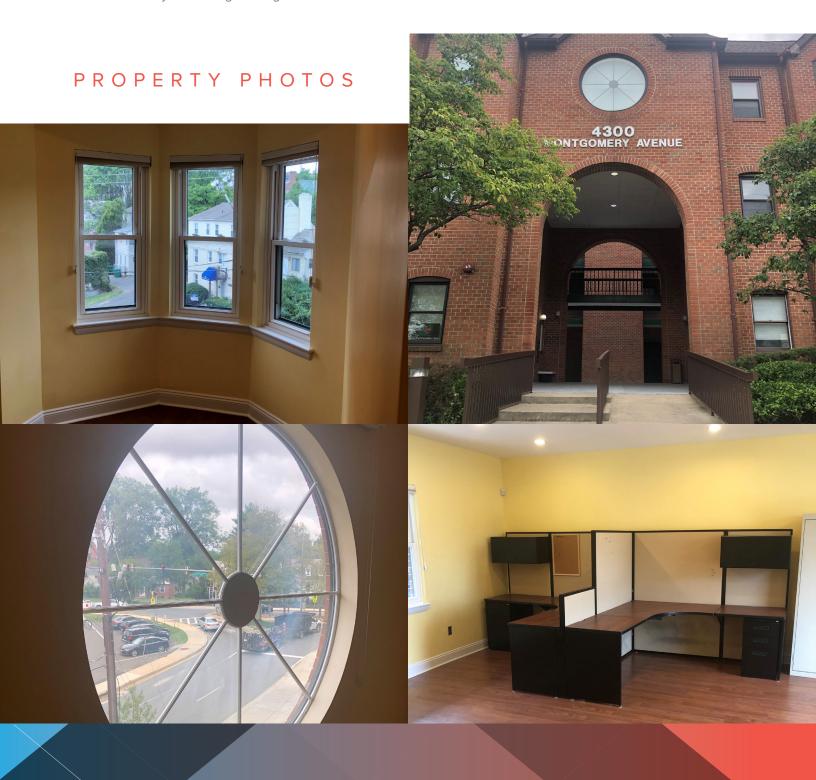

### UNIT HIGHLIGHTS

- Freshly painted and in move-in ready condition
- Flexible layout featuring three private offices and a large open area perfect for workstations
- Third floor Unit with western views of Bethesda
- Striking hardwood laminate floors throughout
- · Attractive drywall ceilings throughout

- Energy efficient double-paned operable windows
- · Recently installed dedicated HVAC system
- State of the art Electronic Security System
- Two reserved and marked parking spaces available in the Building garage