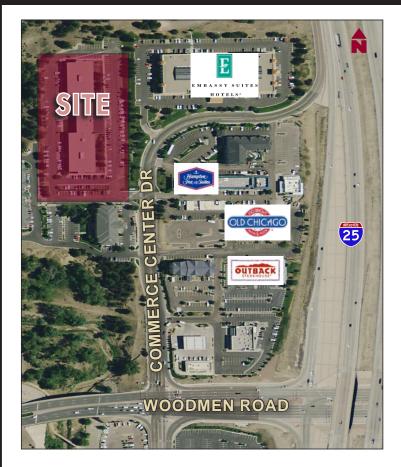

## **One Commerce Center**

One Commerce Center is a Class A, multi-tenant office building with quick access to the I-25 and Woodmen Road interchange. The property, which is surrounded by restaurants and hotels, has been extensively upgraded. Improvements include contemporary interior finishes and efficient new floor plans.

## **One Commerce Center** 7222 Commerce Center Drive

| Location:        | I-25 & Woodmen Rd.        |
|------------------|---------------------------|
| Building Size:   | 83,160 SF                 |
| Floors:          | Two (2)                   |
| Lease Rate:      | \$15.50/RSF, NNN          |
| Expenses:        | \$8.70/SF (2020 estimate) |
| Parking Ratio:   | 3.5 Spaces per 1,000 RSF  |
| Security Access: | Key-Pad Security Access   |
| Year Built:      | 1984, Renovated In 2018   |