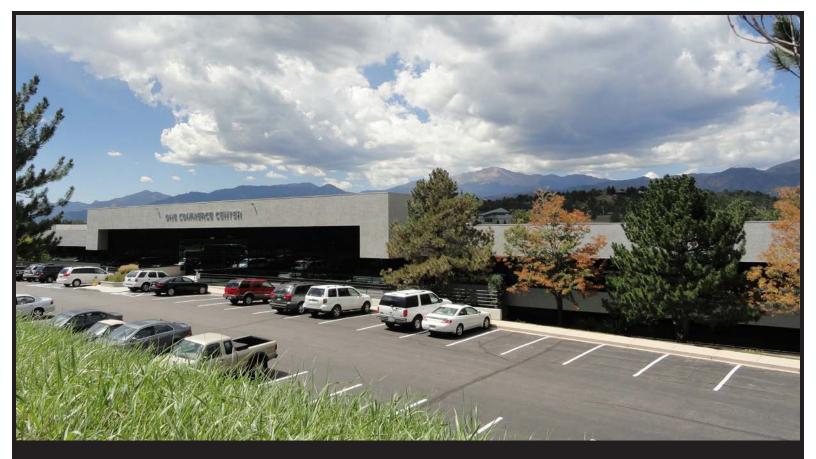

## **One Commerce Center**

One Commerce Center is a Class A, multi-tenant office building with quick access to the I-25 and Woodmen Road interchange. The property, which is surrounded by restaurants and hotels, has been extensively upgraded. Improvements include contemporary interior finishes and efficient new floor plans.

## **One Commerce Center** 7222 Commerce Center Drive

| Location:        | I-25 & Woodmen Rd.        |
|------------------|---------------------------|
| Building Size:   | 83,160 SF                 |
| Floors:          | Two (2)                   |
| Lease Rate:      | \$15.50/RSF, NNN          |
| Expenses:        | \$8.70/SF (2020 estimate) |
| Parking Ratio:   | 3.5 Spaces per 1,000 RSF  |
| Security Access: | Key-Pad Security Access   |
| Year Built:      | 1984, Renovated In 2018   |