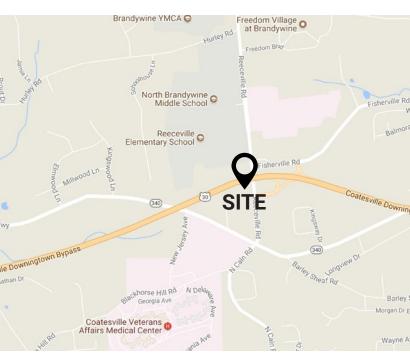

# **± 6.0 ACRE DEVELOPMENT OPPORTUNITY**

34-44 REECEVILLE ROAD, COATESVILLE, PA 19320

#### **PROPERTY FEATURES**

- ✓ ± 6.0 Acres Available For Sale
- ✓ Development Opportunity
- ✓ Direct Visibility on Route 30
- ✓ Traffic Controlled Interesection
- ✓ Traffic Counts: 44,000 VPD on Route 30 and 15,000 VPD on Reeceville Road