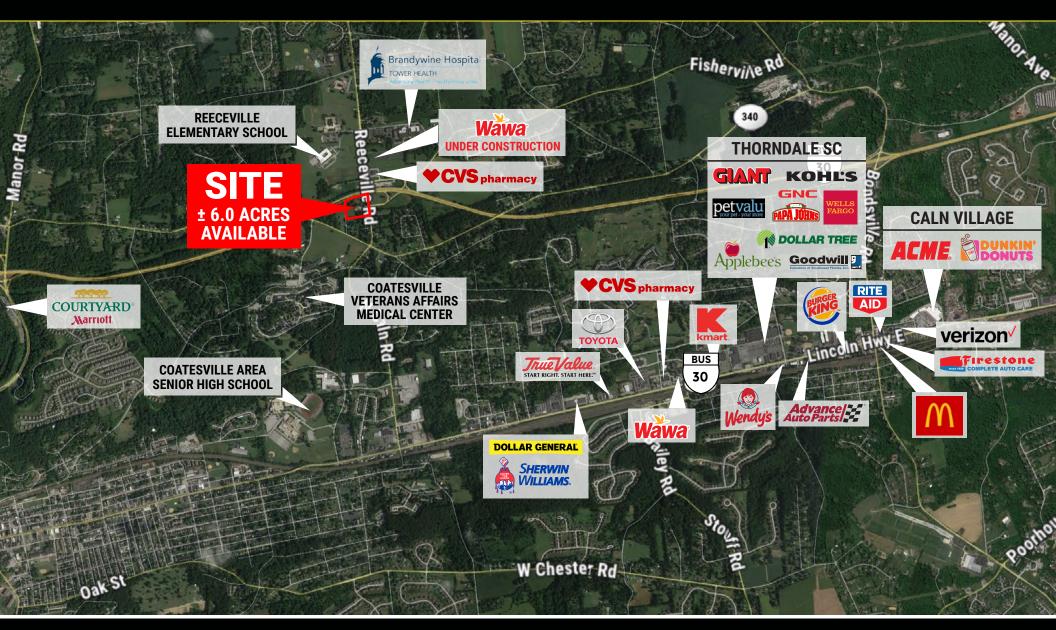

# **± 6.0 ACRE DEVELOPMENT OPPORTUNITY**

34-44 REECEVILLE ROAD, COATESVILLE, PA 19320

# FOR SALE: PRICE NEGOTIABLE

#### **PROPERTY FEATURES**

- ✓ ± 6.0 Acres Available For Sale
- ✓ Development Opportunity
- ✓ Direct Visibility on Route 30
- ✓ Traffic Controlled Interesection
- ✓ Traffic Counts: 44,000 VPD on Route 30 and 15,000 VPD on Reeceville Road







## **CONTACT US**

#### **JAMES PINCKNEY**

Phone: 610.359.1100 Cell: 610.453.2569 Email: jpinckney@zmcre.com

#### **RYAN MCMAHON**

Phone: 610.359.1100 Cell: 610.299.5144 Email: rmcmahon@zmcre.com 1306 Wilmington Pike, Suite A-2 West Chester, PA 19382 610.359.1100

www.zmcre.com

# **COATESVILLE / THORNDALE RETAIL MARKET AERIAL - 34-44 REECEVILLE ROAD**





# **CONTACT US**

#### **JAMES PINCKNEY**

Phone: 610.359.1100 Cell: 610.453.2569 Email: jpinckney@zmc<u>re.com</u>

#### **RYAN MCMAHON**

Phone: 610.359.1100 Cell: 610.299.5144 Email: rmcmahon@zmcre.com 1306 Wilmington Pike, Suite A-2 West Chester, PA 19382 610.359.1100

www.zmcre.com

# **ABOUT ZOMMICK McMAHON COMMERCIAL REAL ESTATE**

Zommick McMahon Commercial Real Estate, Inc. has been a Metro Philadelphia Area staple since its inception in 1949. The Company was founded by Joseph Zommick, and continues today with Ryan McMahon and his highly experienced staff, whom are all results-oriented professionals.

# **SOME OF OUR SATISFIED CLIENTS:**





































### **CONTACT US**

**JAMES PINCKNEY** 

Phone: 610.359.1100 Cell: 610.453.2569 Email: jpinckney@zmcre.c