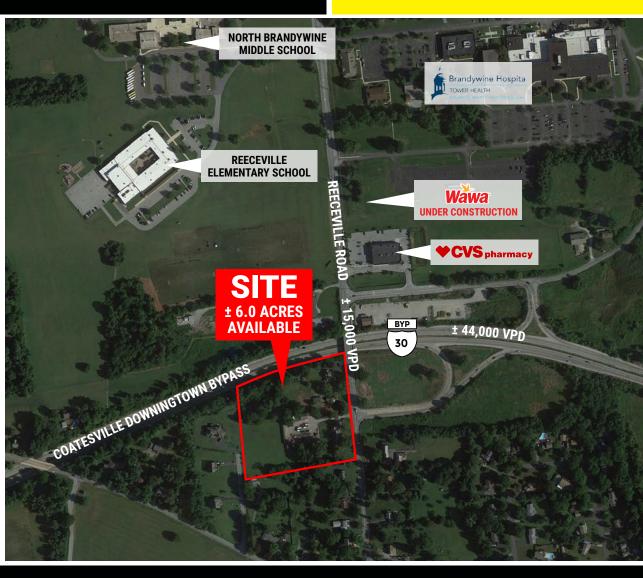

# **± 6.0 ACRE DEVELOPMENT OPPORTUNITY**

34-44 REECEVILLE ROAD, COATESVILLE, PA 19320

#### **PROPERTY FEATURES**

- ✓ ± 6.0 Acres Available For Sale
- ✓ Development Opportunity
- ✓ Direct Visibility on Route 30
- ✓ Traffic Controlled Interesection
- ✓ Traffic Counts: 44,000 VPD on Route 30 and 15,000 VPD on Reeceville Road