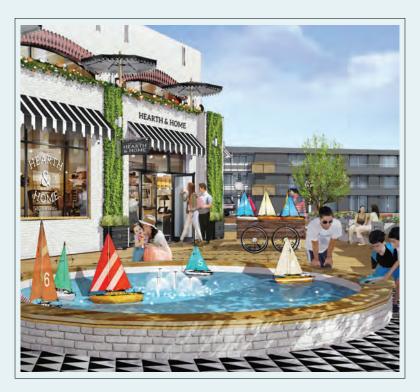

Lido Marina Village has it all - magnificent bay views, a 47-slip marina, local restaurants and boutiques, a fitness center and abundant covered parking with valet service. Tenants will enjoy unparalleled demographics, creative office inspired tenant improvements and on-site security with esteemed property management. The project has been completely renovated to include new, modernized building façades and fixtures, new artful landscaping and perimeter seating areas with Wi-Fi connectivity, perfect for working outdoors, and a new pedestrian boardwalk along the bay. The authentically relaxed, yet sophisticated atmosphere provides companies of all sizes and their employees an opportunity to enjoy an environment where they can truly eat, shop, work and play.

## X D F (Lay. Eat. Shop. Work. Play.

Waves crashing, glasses clinking, bags rustling, boats docking; these are the sights and sounds of Lido Marina Village and are yours to be had just outside your office window. Lido Marina Village provides the unprecedented ability to enjoy your work day in and day out with a variety of amenities just steps beyond your office door.

Lido Marina Village has an impressive range of dining options that will help grow your business, for anything from an informal coffee lounge meeting to sophisticated lunches and formal dinners.

Need to pick up a gift for a loved one? Take a break and get a gift they'll love from a plethora of chic boutiques and artisan shops.