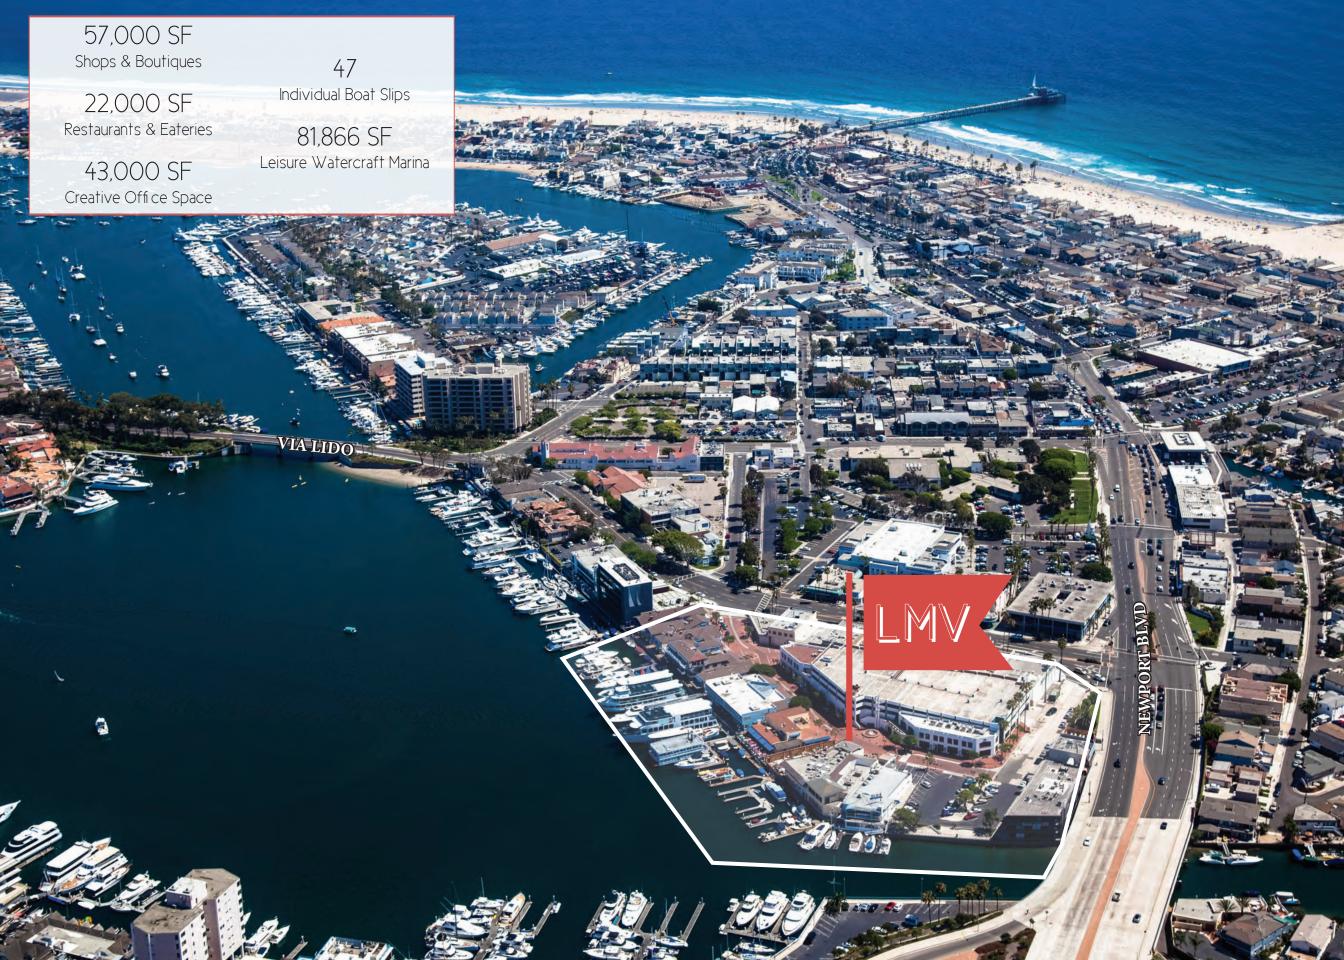

## Welcome Aboard!

With an idyllic coastal location on the harbor in stunning Newport Beach, California, boasting dramatic water views and a delightfully human-scaled street of shops and waterside eateries, Lido Marina Village is the premier Newport Harbor office destination.

Lido Marina Village has it all - magnificent bay views, a 47-slip marina, local restaurants and boutiques, a fitness center and abundant covered parking with valet service. Tenants will enjoy unparalleled demographics, creative office inspired tenant improvements and on-site security with esteemed property management. The project has been completely renovated to include new, modernized building façades and fixtures, new artful landscaping and perimeter seating areas with Wi-Fi connectivity, perfect for working outdoors, and a new pedestrian boardwalk along the bay. The authentically relaxed, yet sophisticated atmosphere provides companies of all sizes and their employees an opportunity to enjoy an environment where they can truly eat, shop, work and play.