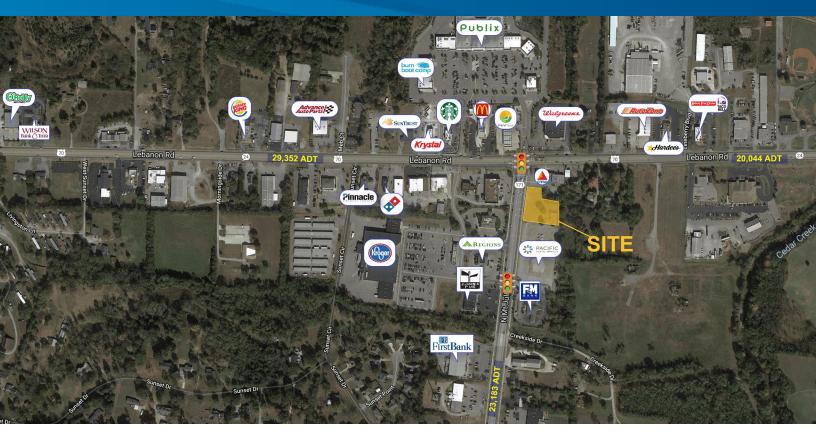

## Site Features

- > 1 AC retail pad
- > Level topography
- > Located in the SE quadrant of N. Mt. Juliet Road and Lebanon Road
- > Across the street from Kroger and Publix
- > High traffic signalized intersection