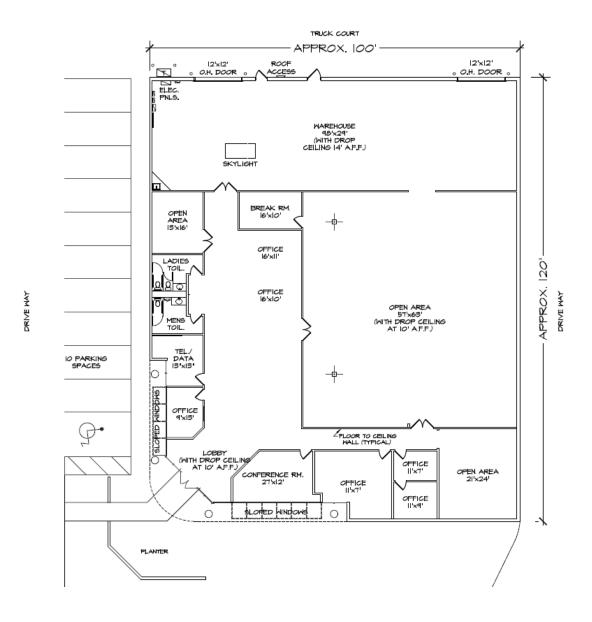

## **FLOOR PLAN**

# PROPERTY HIGHLIGHTS

• Available SF: 12,000 Fully A/C Warehouse

• Office SF: +/- 3,000

• Clear Height: 14'

• Loading: 2 Grade Level Doors

• Column Spacing: 40' x 40'

• Electrical: 3 Phase / 240 Volt

• Air Conditioned: 100%