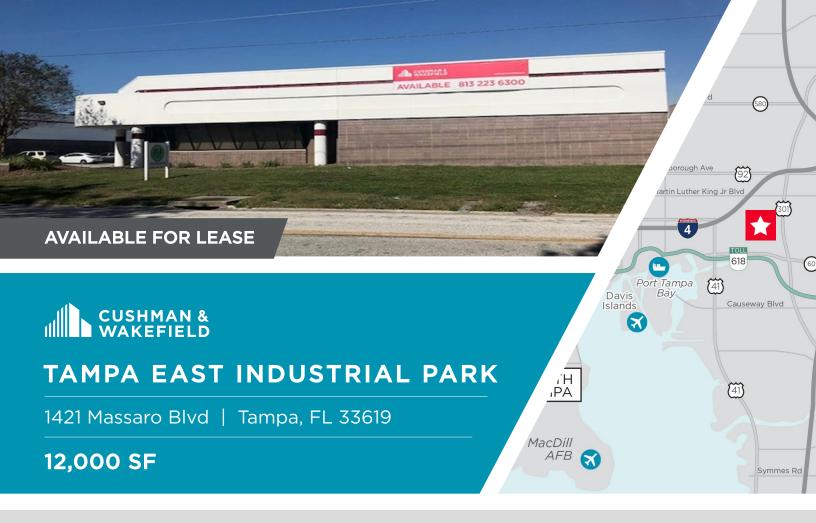

# TAMPA EAST INDUSTRIAL PARK

1421 Massaro Blvd | Tampa, FL 33619

12,000 SF

Located within the 2.27 million square foot Tampa East Industrial Park, 1421 Massaro Boulevard has superior access to Interstate-4, Interstate-75, State Road 60 and Highway 301.

The location, just north of the intersection of Highway 301 and SR 60, is at the center of the heaviest concentration of distribution space in the Tampa Bay area, and is recognized as the premier distribution location within the Tampa industrial market.