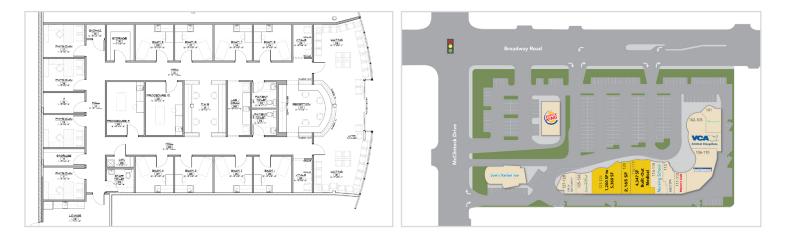

# **BROADWAY PLAZA**

Near major retailers, property is only 2 miles away from Arizona State University and has easy access to major freeways, Loop 101, Loop 202, US Hwy 60 and the I-10. One intersection South of the New Light Rail Transit System which extends from ASU to Loop 101. Beautiful builtout medical suite available.

## **PROPERTY HIGHLIGHTS**

- Close proximity to US-60 and 101 Freeways
- Only 2 miles away from Arizona State University
- Near major retailers
- One intersection South of the new Light Rail Transit System which extends from ASU to Loop 101
- · Beautiful built-out medical suite available

### **OFFERING SUMMARY**

| Availability         |                                                 |  |
|----------------------|-------------------------------------------------|--|
| Suite 116 - 119      | 4,347 SF<br>(Build-out Medical)                 |  |
| Suite 120            | 2,165 SF                                        |  |
| Suite 121-124        | 1,200 to 5,369 SF                               |  |
|                      | Contiguous up to 11,881 SF                      |  |
| Lease Rate:          | \$14.00 - 16.00/SF (NNN)<br>Minimum 5 year term |  |
| Operating Expenses:  | \$5.35/SF                                       |  |
| Tenant Improvements: | Negotiable                                      |  |
| Parking:             | Ample                                           |  |