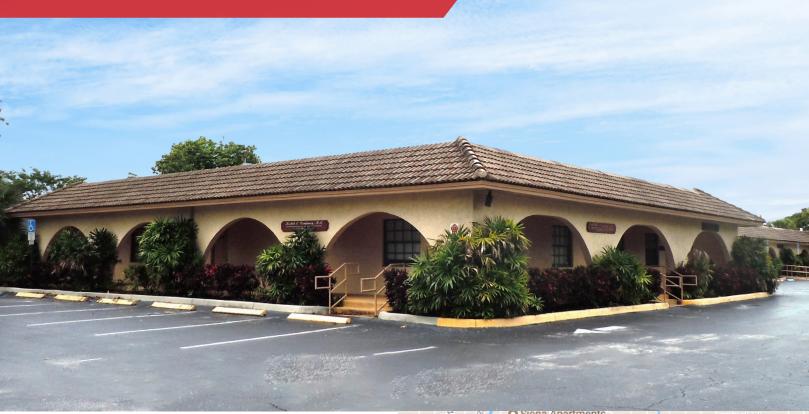

# **FOR LEASE**

7390 NW 5th Street, Plantation, Florida 33317

## Office Space

Centrally Located in Plantation Midtown

#### **Property Details**

Available Space: 1,068 - 2,330 SF

Lease Rate: \$24 SF/Year

Year Built: 1974

Parking: 65 Spaces

### **Property Features:**

- Private restroom inside each suite
- Individual HVAC system
- Ample free parking
- 24 hour access