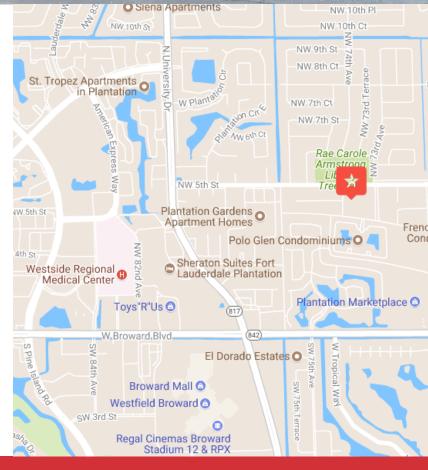

#### **Location Features:**

- Centrally located in "Plantation Midtown"
- Close to malls, restaurants and government services
- 1.4 miles from Westside Regional Medical Center
- 15 minutes from Fort Lauderdale-Hollywood International airport