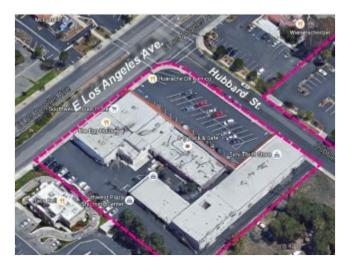

, Simi Valley, CA 93065

Presented by **Landmark Realty** 



Price: \$1.25 /SF/Month

2nd floor private offices, with restrooms. Newly remodeled. New HVAC systems.

# **Plaza Los Angeles Offices**

1468 E. Los Angeles Ave., Simi Valley, CA 93065



- Flexible lease terms
- Excellent parking

Total Space Available:

Rental Rate:

Max. Contiguous:

Property Type:

Property Sub-type:

Building Size:

**Building Class:** 

Lot Size:

Zoning Description:

- Private offices
- Great tenant mix

375 SF

\$1.25 /SF/Month

750 SF

Office

Office Building

30,000 SF

В

2.13 SF

C-2

#### **Don Griffin**

don@landmarkrealtyus.com

(310) 713-1945 License: 00766221

#### **Landmark Realty**

11345 Santa Monica Boulevard Los Angeles, CA 90025

Notes

## 1468 E. Los Angeles Ave., Simi Valley, CA 93065



AIREAL VIEW

# Listing space

## Space 1

Space Available
Rental Rate
Space / Lot Type
Max. Contiguous
Lease Type
Date Available
Lease Term
No. Parking Spaces
Pct. Procurement Fee

375 SF \$1.25 /SF/Month Office Building 750 SF Modified Gross Jan 2017 12 Months 85 3.00%

Private office space

# **Plaza Los Angeles Offices**

1468 E. Los Angeles Ave., Simi Valley, CA 93065

## Location



## **Location Description**

Located at the rear of the shopping center at E Los Angeles Ave and Hubbard St.