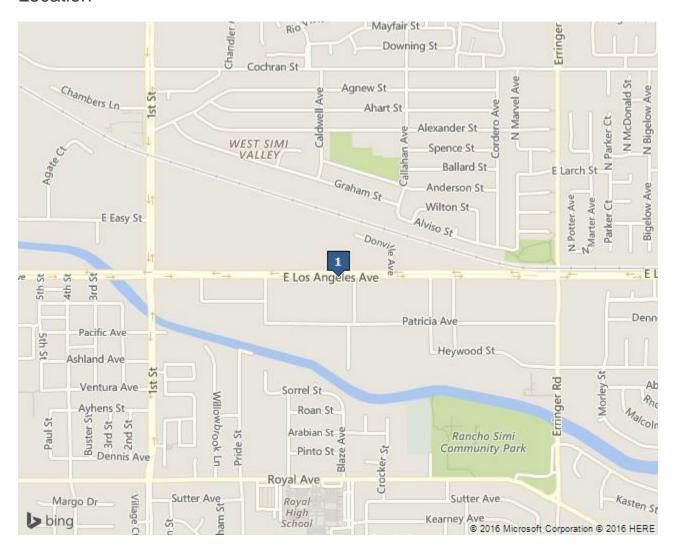

ing Size:

**Building Class:** 

Lot Size:

Zoning Description:

- Private offices
- Great tenant mix

375 SF

\$1.25 /SF/Month

750 SF

Office

Office Building

30,000 SF

В

2.13 SF

C-2

#### **Don Griffin**

don@landmarkrealtyus.com

(310) 713-1945 License: 00766221

#### **Landmark Realty**

11345 Santa Monica Boulevard Los Angeles, CA 90025

Notes

## 1468 E. Los Angeles Ave., Simi Valley, CA 93065



AIREAL VIEW

# Listing space

## Space 1

Space Available
Rental Rate
Space / Lot Type
Max. Contiguous
Lease Type
Date Available
Lease Term
No. Parking Spaces
Pct. Procurement Fee

375 SF \$1.25 /SF/Month Office Building 750 SF Modified Gross Jan 2017 12 Months 85 3.00%

Private office space

# **Plaza Los Angeles Offices**

1468 E. Los Angeles Ave., Simi Valley, CA 93065

## Location



## **Location Description**

Located at the rear of the shopping center at E Los Angeles Ave and Hubbard St.