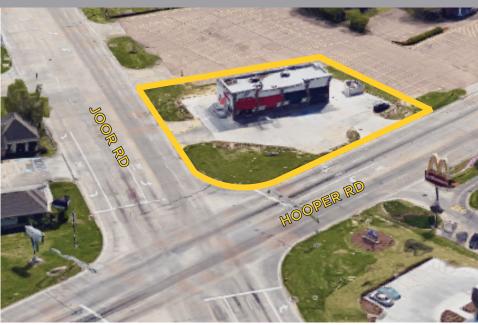

## **HIGHLIGHTS**

- Multi-Tenant (2 Unit) Shopping Center
- Located in the Booming City of Central, LA
- Tenant's: Little Caesar's and I-Nails and Spa
- Potential for Dual Drive-Thru
- Hard Corner Location on Hooper Rd. at Joor Rd.
- High Traffic
- High Visibility
- 189' Frontage on Hooper Rd. & 172' on Joor Rd.