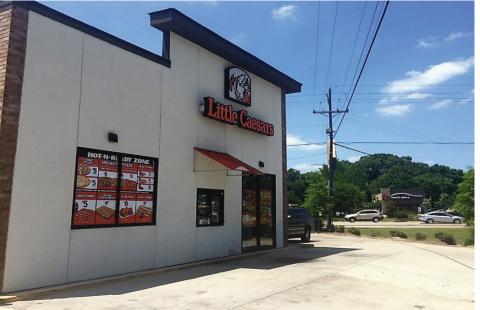

2,432 SF

10953 JOOR ROAD, BATON ROUGE, LA 70818

2,432 SF

10953 JOOR ROAD, BATON ROUGE, LA 70818

2,432 SF