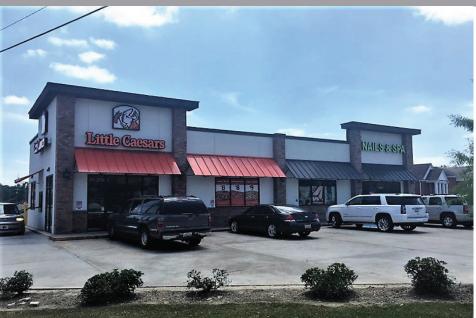

2,432 SF

10953 JOOR ROAD, BATON ROUGE, LA 70818

2,432 SF

10953 JOOR ROAD, BATON ROUGE, LA 70818

2,432 SF