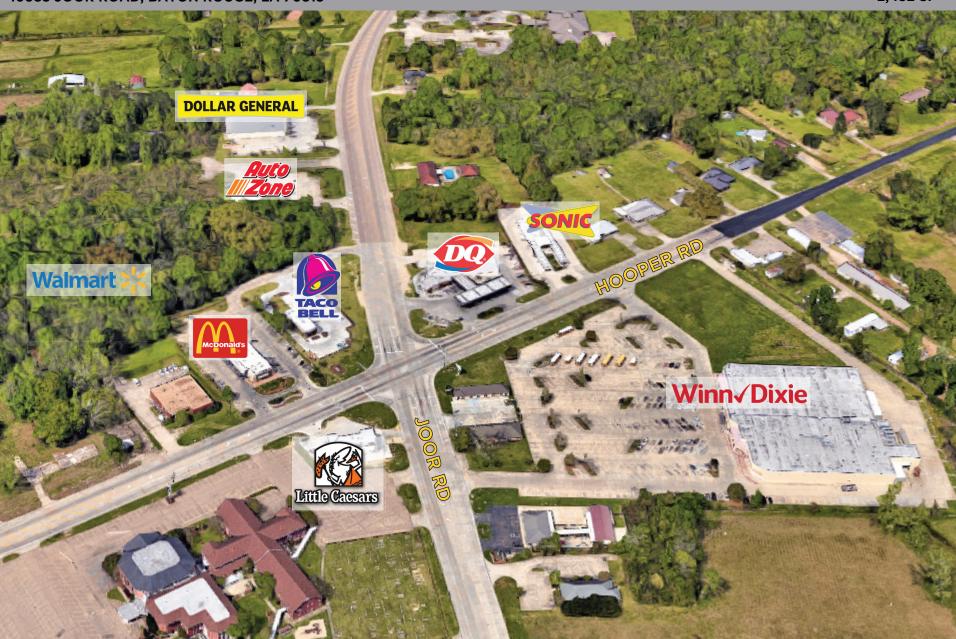

## **HIGHLIGHTS**

- Multi-Tenant (2 Unit) Shopping Center
- Located in the Booming City of Central, LA
- Tenant's: Little Caesar's and I-Nails and Spa
- Potential for Dual Drive-Thru
- Hard Corner Location on Hooper Rd. at Joor Rd.
- High Traffic
- High Visibility
- 189' Frontage on Hooper Rd. & 172' on Joor Rd.