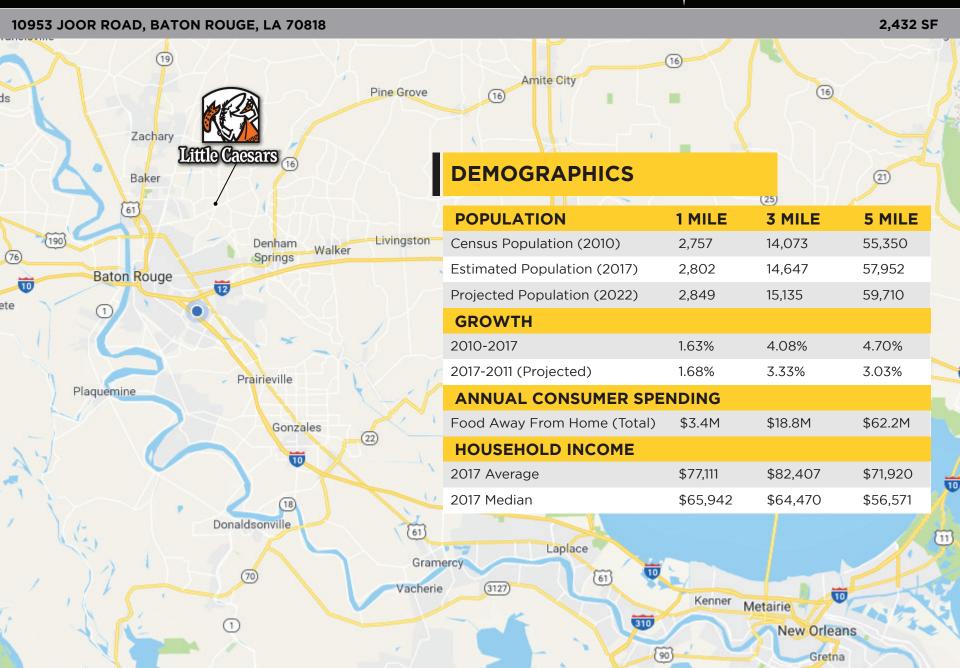

2,432 SF



10953 JOOR ROAD, BATON ROUGE, LA 70818

2,432 SF







## **HIGHLIGHTS**

- Multi-Tenant (2 Unit) Shopping Center
- Located in the Booming City of Central, LA
- Tenant's: Little Caesar's and I-Nails and Spa
- Potential for Dual Drive-Thru
- Hard Corner Location on Hooper Rd. at Joor Rd.
- High Traffic
- High Visibility
- 189' Frontage on Hooper Rd. & 172' on Joor Rd.



10953 JOOR ROAD, BATON ROUGE, LA 70818

2,432 SF



## **JOOR ROAD DEMOGRAPHICS**





For more information, please contact:

## **CARMEN R. AUSTIN, MBA, CCIM**

DIRECT: +1 225 930 6256 MOBILE: +1 225 328 1778 OFFICE: +1 225 766 0000

EMAIL: CARMEN@SR-CRE.COM



## SAURAGE ROTENBERG COMMERCIAL REAL ESTATE, LLC

5135 BLUEBONNET BLVD BATON ROUGE, LA 70809

TEL +1 225 766 0000 FAX +1 225 766 2229 WEB SAURAGEROTENBERG.COM

The information contained herein has either been given to us by property owners or is from sources deemed reliable and is believed to be correct, it is not in any way warranted or guaranteed by Saurage Rotenberg Commercial Real Estate. This information is submitted subject to errors, omissions, changes in price, rental or other conditions, withdrawal without notice, and to any special listing conditions imposed by the principals. Licensed in Louisiana.