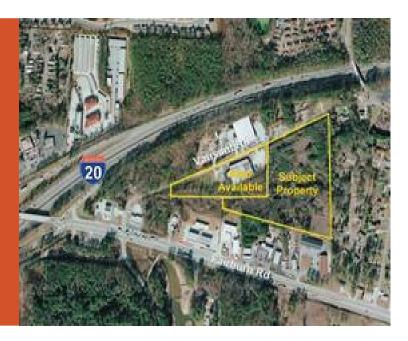

## MIXED USE / LAND FOR SALE Vansant Road I-20 @ Fairburn Road

| Land Available:     | +/- 13.8 acres |
|---------------------|----------------|
| Asking Price:       | \$699,000      |
| Project Highlights: |                |

- Located within Hwy 92 LCI plan area
- Immediate access to I-20 at Fairburn Road
- Currently zoned for low density residential
- County plan projects this to be rezoned Commercial
- Owner willing to work with Purchaser during rezoning
- Potential new access road to fronting property Fairburn
- Adjacent property also available +/- 5 acres (through another Broker)
- Prime retail redevelopment on Fairburn Road