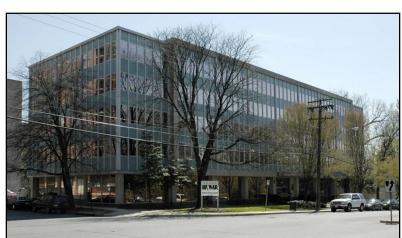

## Office Space for Lease

1400 Spring Street Silver Spring, Maryland 20910

#### **Building Features:**

- Common Area Renovation in Progress
- Excellent window line
- Adjacent to deli and banking; short walk to hotels, shops, restaurants and more
- Central Silver Spring location with convenient access to Metro, I-495, and Washington, DC

# Building Size: 71,778 SF