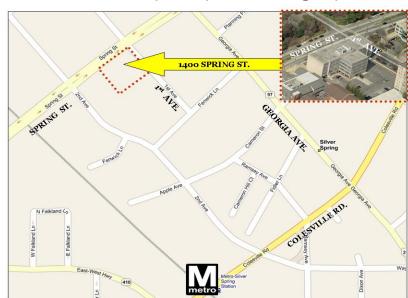

## Office Space for Lease

1400 Spring Street Silver Spring, Maryland 20910



#### **Building Features:**

- Common Area Renovation in Progress
- Excellent window line
- Adjacent to deli and banking; short walk to hotels, shops, restaurants and more
- Central Silver Spring location with convenient access to Metro, I-495, and Washington, DC



# Building Size: 71,778 SF

### Available Space:

Suite/FloorR.S.F.2003,3923101,0763701,091

Rental Rate: \$24.50/SF, Full Service

Parking: 1/1,000 SF onsite surface parking, \$100/space/month

For more information or to schedule a tour, please call:

## Bill Montrose

wmontrose@amrcommercial.com

## Zach Dubin

zdubin@amrcommercial.com

301.961.9696



ALEXANDER, MONTROSE, RITTENBERG Commercial Real Estate Brokerage Est. 1994







**SUITE 200** 3,392 RSF