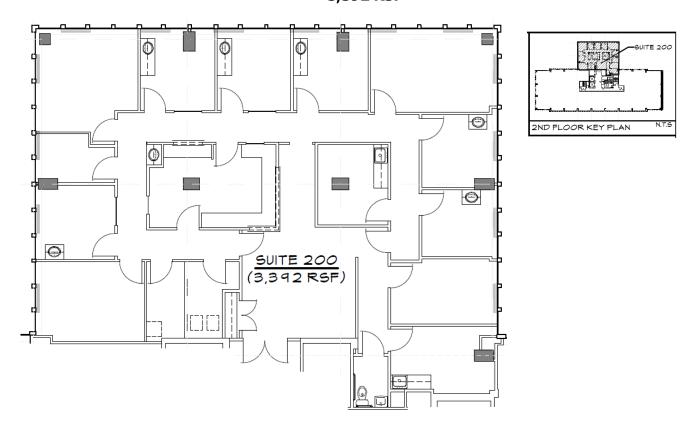

### Available Space:

Suite/FloorR.S.F.2003,3923101,0763701,091

Rental Rate: \$24.50/SF, Full Service

Parking: 1/1,000 SF onsite surface parking, \$100/space/month

For more information or to schedule a tour, please call:

## Zach Dubin

zdubin@amrcommercial.com

301.961.9696

ALEXANDER, MONTROSE, RITTENBERG Commercial Real Estate Brokerage Est. 1994

**SUITE 200** 3,392 RSF