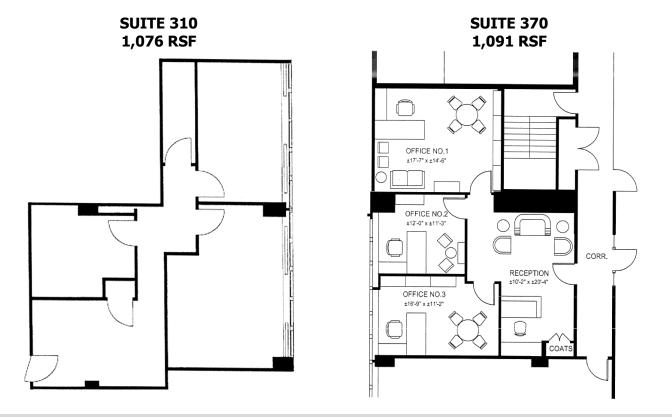

### Available Space:

Suite/FloorR.S.F.2003,3923101,0763701,091

Rental Rate: \$24.50/SF, Full Service

Parking: 1/1,000 SF onsite surface parking, \$100/space/month

For more information or to schedule a tour, please call: