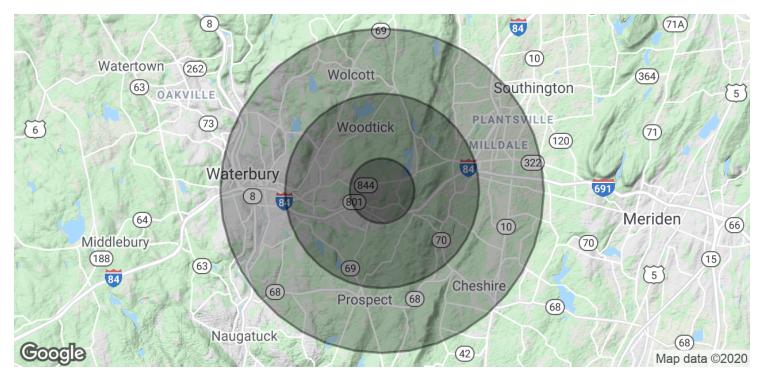

| DEMOGRAPHICS      | 1 MILE   | 3 MILES  | 5 MILES  |
|-------------------|----------|----------|----------|
| Total Households  | 2,839    | 17,257   | 49,347   |
| Total Population  | 6,884    | 43,430   | 129,308  |
| Average HH Income | \$60,592 | \$71,303 | \$68,519 |

### 64 AVENUE OF INDUSTRY | WATERBURY, CT 06705

| POPULATION           | 1 MILE | 3 MILES | 5 MILES |
|----------------------|--------|---------|---------|
| Total Population     | 6,884  | 43,430  | 129,308 |
| Average age          | 39.7   | 39.9    | 37.4    |
| Average age (Male)   | 34.3   | 37.2    | 36.0    |
| Average age (Female) | 41.9   | 41.1    | 38.5    |

| HOUSEHOLDS & INCOME | 1 MILE    | 3 MILES   | 5 MILES   |
|---------------------|-----------|-----------|-----------|
| Total households    | 2,839     | 17,257    | 49,347    |
| # of persons per HH | 2.4       | 2.5       | 2.6       |
| Average HH income   | \$60,592  | \$71,303  | \$68,519  |
| Average house value | \$240,671 | \$258,067 | \$281,910 |