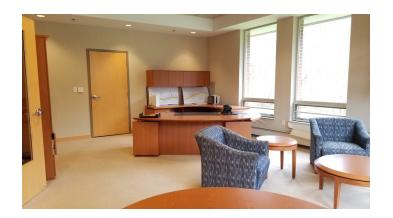

#### PROPERTY DESCRIPTION

Sentry Commercial, as exclusive agent for the owner, is pleased to present a modern office space for lease at 64 Avenue of Industry, Waterbury CT. This 12,127 square foot space consists of an atrium, courtyard, perimeter and open offices with beautiful finishes and abundant natural light. Building has undergone a multi-million dollar renovation.

#### PROPERTY HIGHLIGHTS

- Great modern image with a lot of natural light
- · Beautiful atrium and enhanced entrance
- 1.3 miles to I-84 (Exit 25A Austin Road)
- 100% air conditioned
- Existing furniture available

#### **BULLETS HEADLINE**

- Attractive, High Image
- Modern Office Space
- · Abundant Natural Light
- 13 Private Offices/ Conference Rooms
- Large Board Room
- Fitness Room
- Kitchenette
- Enhanced Reception/ Atrium with Restroom
- · Open Courtyard
- Executive Office with Private Bathroom and Closet
- Office Furniture for over 30 employees
- Security System in place
- · Motion Lighting