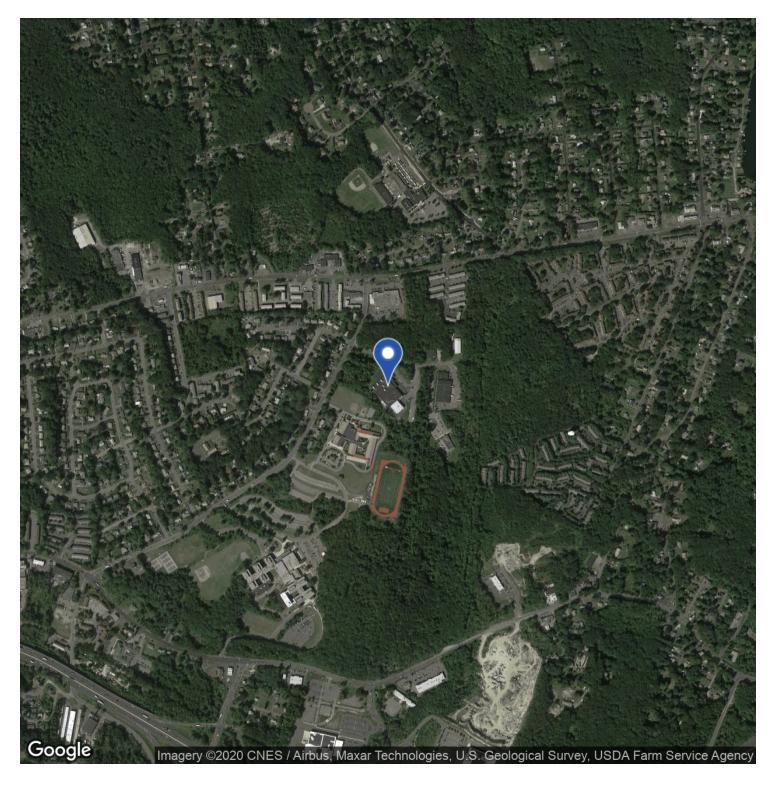

#### PROPERTY DESCRIPTION

Sentry Commercial, as exclusive agent for the owner, is pleased to present a modern office space for lease at 64 Avenue of Industry, Waterbury CT. This 12,127 square foot space consists of an atrium, courtyard, perimeter and open offices with beautiful finishes and abundant natural light. Building has undergone a multi-million dollar renovation.

#### PROPERTY HIGHLIGHTS

- Great modern image with a lot of natural light
- · Beautiful atrium and enhanced entrance
- 1.3 miles to I-84 (Exit 25A Austin Road)
- 100% air conditioned
- Existing furniture available