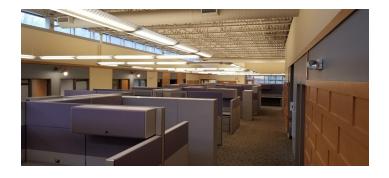

#### **BULLETS HEADLINE**

- Attractive, High Image
- Modern Office Space
- · Abundant Natural Light
- 13 Private Offices/ Conference Rooms
- Large Board Room
- Fitness Room
- Kitchenette
- Enhanced Reception/ Atrium with Restroom
- · Open Courtyard
- Executive Office with Private Bathroom and Closet
- Office Furniture for over 30 employees
- Security System in place
- · Motion Lighting