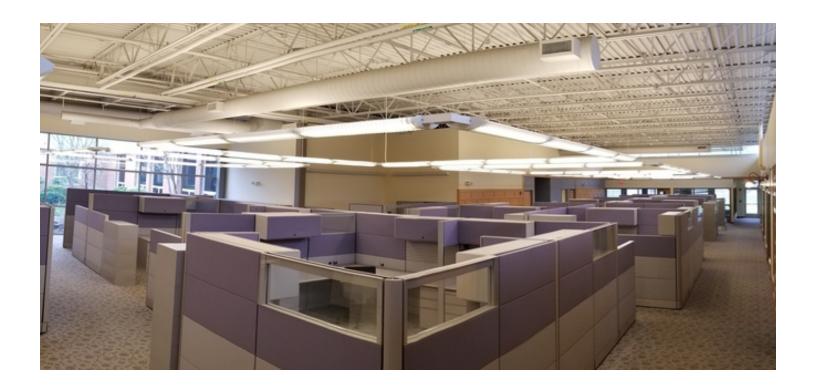

#### PROPERTY DESCRIPTION

Sentry Commercial, as exclusive agent for the owner, is pleased to present a modern office space for lease at 64 Avenue of Industry, Waterbury CT. This 12,127 square foot space consists of an atrium, courtyard, perimeter and open offices with beautiful finishes and abundant natural light. Building has undergone a multi-million dollar renovation.

#### PROPERTY HIGHLIGHTS

- Great modern image with a lot of natural light
- · Beautiful atrium and enhanced entrance
- 1.3 miles to I-84 (Exit 25A Austin Road)
- 100% air conditioned
- Existing furniture available

#### **BULLETS HEADLINE**

- Attractive, High Image
- Modern Office Space
- · Abundant Natural Light
- 13 Private Offices/ Conference Rooms
- Large Board Room
- Fitness Room
- Kitchenette
- Enhanced Reception/ Atrium with Restroom
- · Open Courtyard
- Executive Office with Private Bathroom and Closet
- Office Furniture for over 30 employees
- Security System in place
- · Motion Lighting