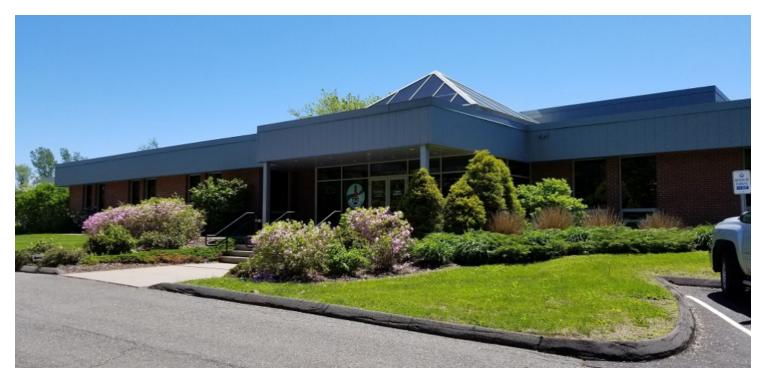

#### PROPERTY DESCRIPTION

Sentry Commercial, as exclusive agent for the owner, is pleased to present a modern office space for lease at 64 Avenue of Industry, Waterbury CT. This 12,127 square foot space consists of an atrium, courtyard, perimeter and open offices with beautiful finishes and abundant natural light. Building has undergone a multi-million dollar renovation.

#### PROPERTY HIGHLIGHTS

- Great modern image with a lot of natural light
- · Beautiful atrium and enhanced entrance
- 1.3 miles to I-84 (Exit 25A Austin Road)
- 100% air conditioned
- Existing furniture available