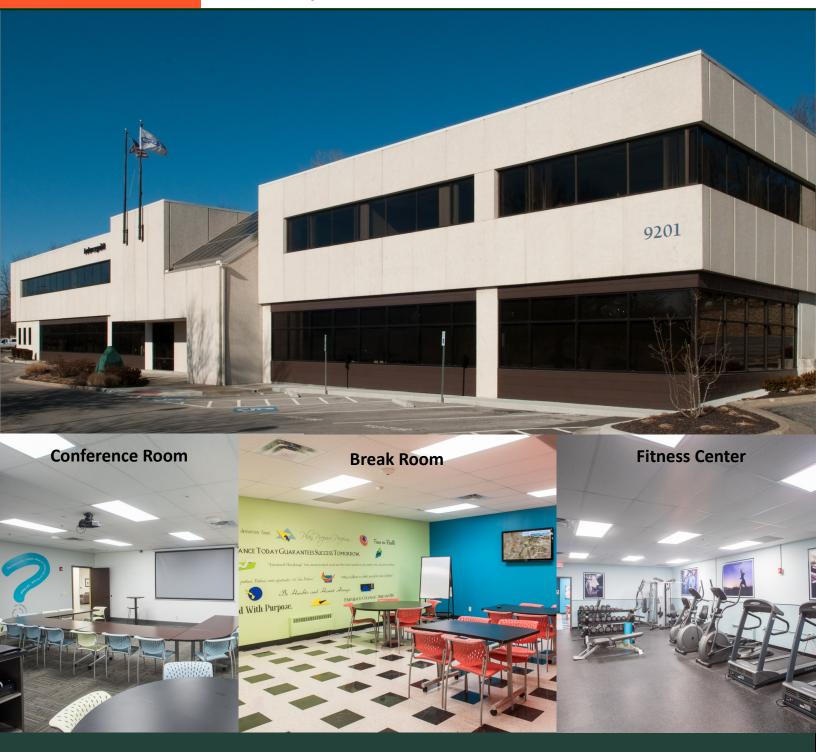

## Office Space for Lease 9201 Ward Parkway

Kansas City, MO 64114

#### **Features**

- Building renovation recently completed.
- Excellent parking.
- Close proximity to I-435 and newer restaurants and retail at Ward Parkway Shopping Center.
- Time Warner and other fiber.
- 43,324 square feet available.
  - Fitness center and conference room available.