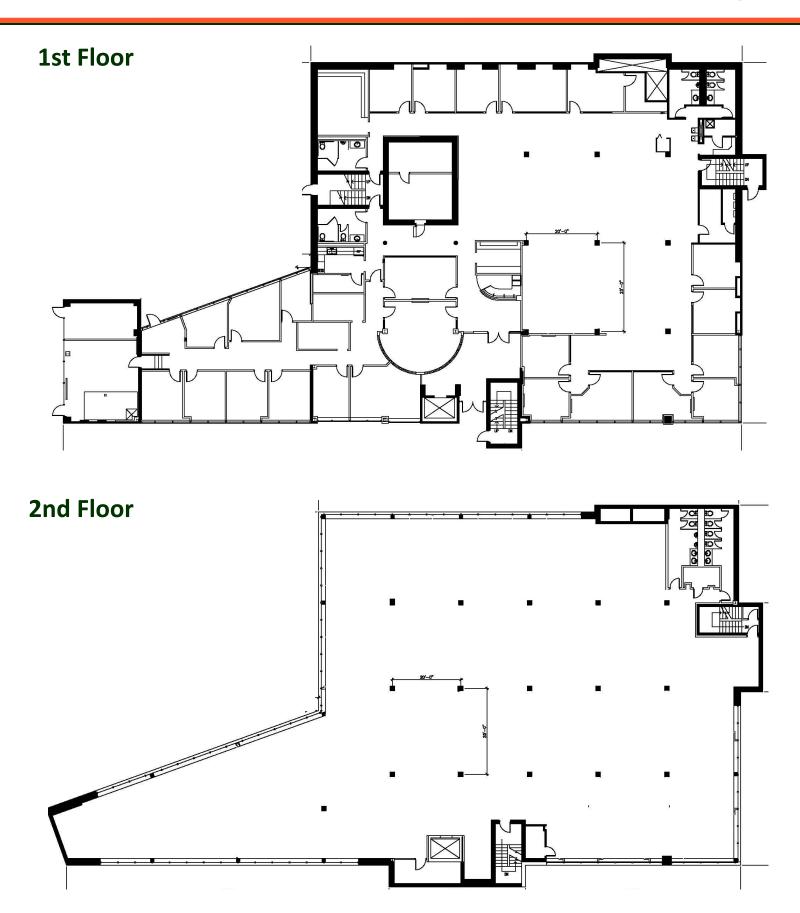

## Available Space

#### **Available Suites**

| <u>Building</u> | <u>Size</u> |
|-----------------|-------------|
| Lower Level     | 12,719 RSF  |
| 1st Floor       | 15,050 RSF  |
| 2nd Floor       | 15,555 RSF  |

Available Space