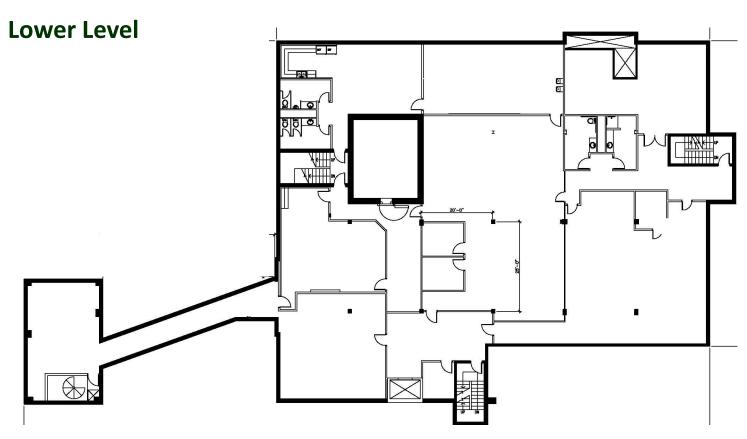

## Available Space

#### **Available Suites**

| <u>Building</u> | <u>Size</u> |
|-----------------|-------------|
| Lower Level     | 12,719 RSF  |
| 1st Floor       | 15,050 RSF  |
| 2nd Floor       | 15,555 RSF  |

Available Space