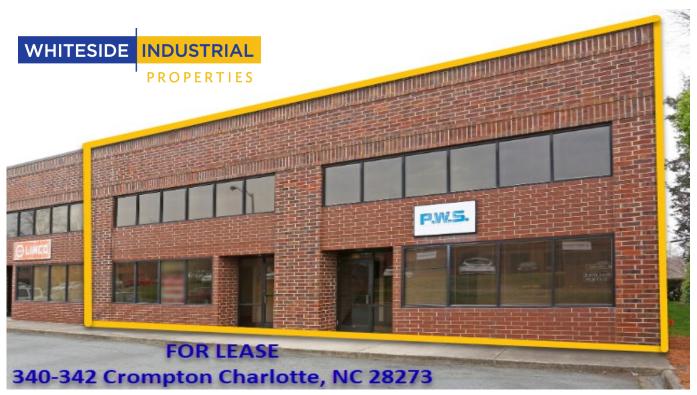

## Halifax Station — Industrial Space For Lease ± 6,200 SF Total

± 3,459 SF Office/Conference/Showroom ± 2,741 SF Warehouse

## **Property Highlights:**

- Front Corner Location
- Private Offices and Conference Area
- Kitchenette/Restrooms on both floors
- Sufficient Parking
- 20' Warehouse Clear Height
- (2) 12'x14' Dock-High Doors
- Storage Racks & Secure Storage Present
- 3 phase power | 400 amps
- I-2 Zoning
- 1/2 mile to I-77 & I-485 access