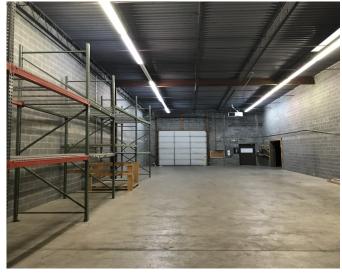

## **Property Highlights:**

- Front Corner Location
- Private Offices and Conference Area
- Kitchenette/Restrooms on both floors
- Sufficient Parking
- 20' Warehouse Clear Height
- (2) 12'x14' Dock-High Doors
- Storage Racks & Secure Storage Present
- 3 phase power | 400 amps
- I-2 Zoning
- 1/2 mile to I-77 & I-485 access