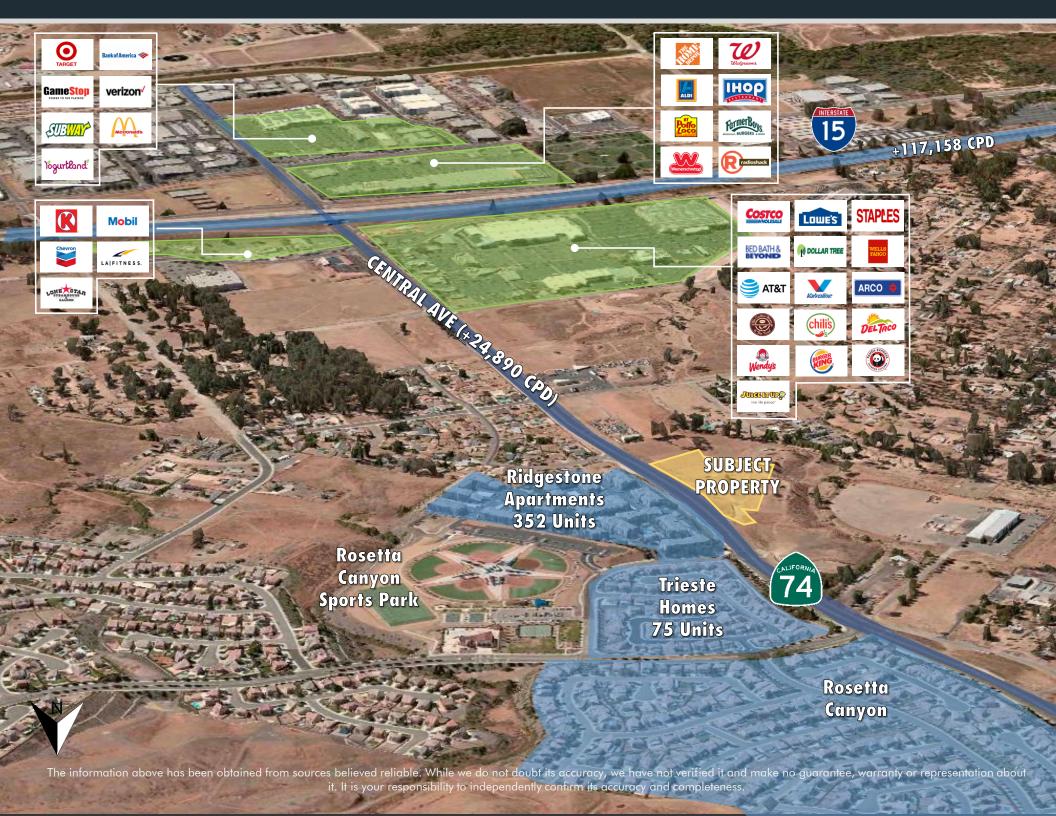

## PROPERTY HIGHLIGHTS

- > Ideal for Retail Center, Self-Storage, and Express Car Wash
- Commercial Land priced at \$9.42 per sq. ft.
- Over 600 sq. ft. of frontage on Highway 74.
- ➤ Convenient Freeway (15) access from Central Avenue.
- Close proximity from Costco, Lowes, and Home Depot.
- Average HH income of \$80,469 (1-mile radius).
- Adjacent to residential and apartment developments.