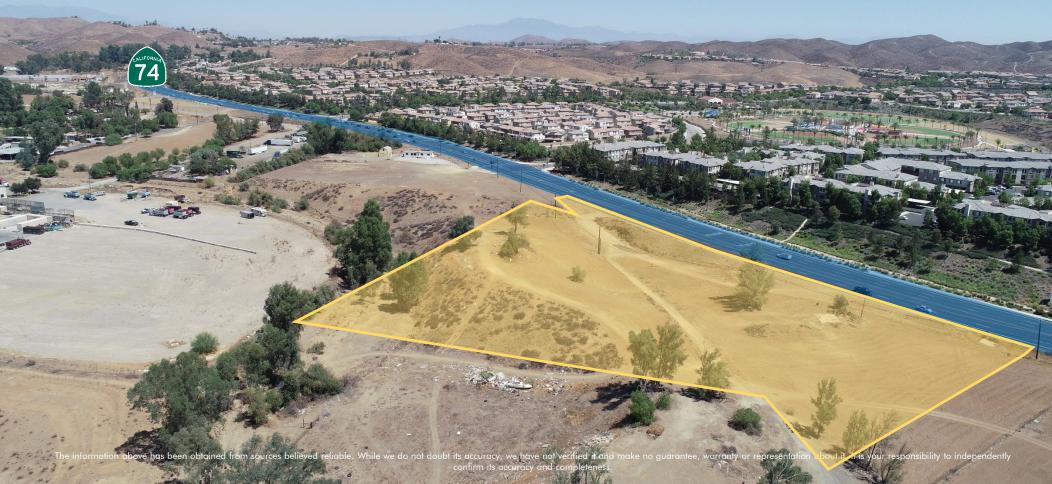

## 28763 HIGHWAY 74 LAKE ELSINORE, CA 92532

## 4.75 ACRE COMMERCIAL LAND – FOR SALE

BRE #01067529 Direct (213) 251-9000 Mobile (213) 700-6780 markhong@korusre.com

## PROPERTY INFORMATION

Address: 28763 Highway 74

Lake Elsinore, CA 92532

Sale Price: \$1,950,000

APN's: 377-372-008, -036, -037

Land Size:  $\pm$  206,910 sq. ft.

(4.75 acres)

Land Price: \$9.42 per sq. ft.

## PROPERTY HIGHLIGHTS

- > Ideal for Retail Center, Self-Storage, and Express Car Wash
- Commercial Land priced at \$9.42 per sq. ft.
- Over 600 sq. ft. of frontage on Highway 74.
- ➤ Convenient Freeway (15) access from Central Avenue.
- Close proximity from Costco, Lowes, and Home Depot.
- Average HH income of \$80,469 (1-mile radius).
- Adjacent to residential and apartment developments.