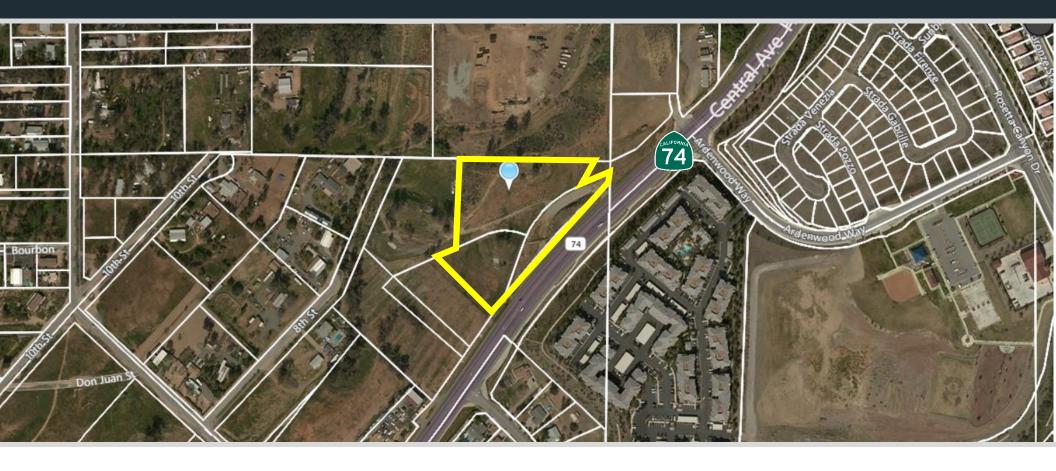

## 28763 HIGHWAY 74 LAKE ELSINORE, CA 92532

## 4.75 ACRE COMMERCIAL LAND – FOR SALE

BRE #01067529 Direct (213) 251-9000 Mobile (213) 700-6780 markhong@korusre.com

## PROPERTY INFORMATION

Address: 28763 Highway 74

Lake Elsinore, CA 92532

Sale Price: \$1,950,000

APN's: 377-372-008, -036, -037

Land Size:  $\pm$  206,910 sq. ft.

(4.75 acres)

Land Price: \$9.42 per sq. ft.

## PROPERTY HIGHLIGHTS

- > Ideal for Retail Center, Self-Storage, and Express Car Wash
- Commercial Land priced at \$9.42 per sq. ft.
- Over 600 sq. ft. of frontage on Highway 74.
- ➤ Convenient Freeway (15) access from Central Avenue.
- Close proximity from Costco, Lowes, and Home Depot.
- Average HH income of \$80,469 (1-mile radius).
- Adjacent to residential and apartment developments.