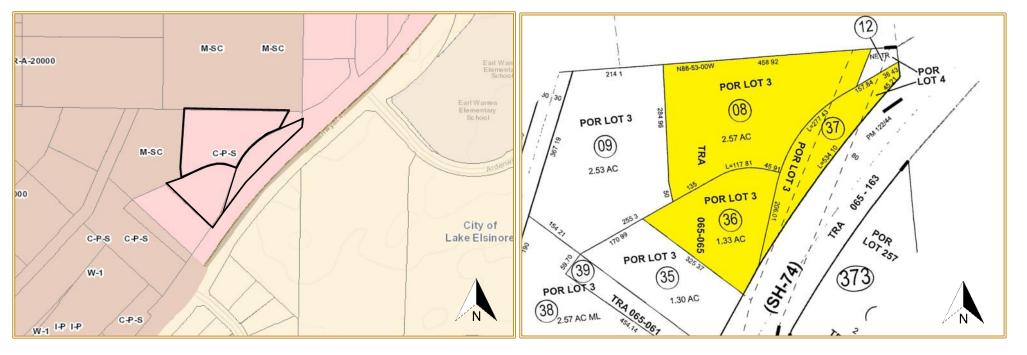

## PROPERTY INFORMATION

Address: 28763 Highway 74

Lake Elsinore, CA 92532

Sale Price: \$1,950,000

APN's: 377-372-008, -036, -037

Land Size:  $\pm$  206,910 sq. ft.

(4.75 acres)

Land Price: \$9.42 per sq. ft.

Zoning: C-P-S