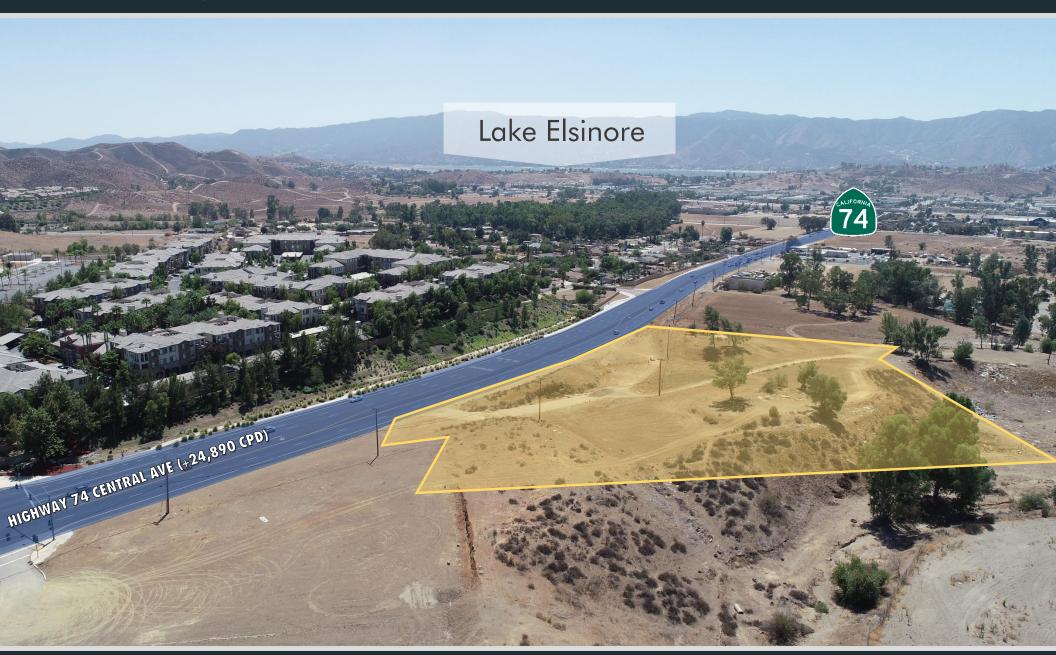

## 28763 HIGHWAY 74 LAKE ELSINORE, CA 92532

## PROPERTY INFORMATION

Address: 28763 Highway 74

Lake Elsinore, CA 92532

Sale Price: \$1,950,000

APN's: 377-372-008, -036, -037

Land Size:  $\pm$  206,910 sq. ft.

(4.75 acres)

Land Price: \$9.42 per sq. ft.

## PROPERTY HIGHLIGHTS

- > Ideal for Retail Center, Self-Storage, and Express Car Wash
- Commercial Land priced at \$9.42 per sq. ft.
- Over 600 sq. ft. of frontage on Highway 74.
- ➤ Convenient Freeway (15) access from Central Avenue.
- Close proximity from Costco, Lowes, and Home Depot.
- Average HH income of \$80,469 (1-mile radius).
- Adjacent to residential and apartment developments.