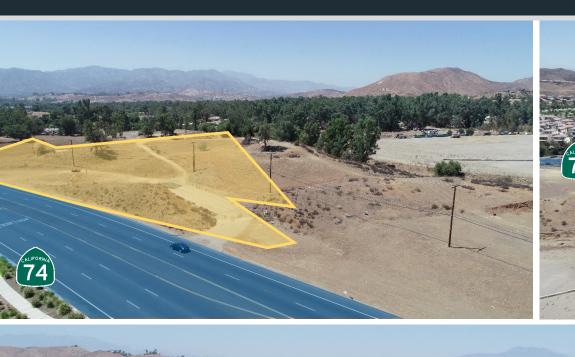

## 28763 HIGHWAY 74 LAKE ELSINORE, CA 92532

## 4.75 ACRE COMMERCIAL LAND – FOR SALE

BRE #01067529 Direct (213) 251-9000 Mobile (213) 700-6780 markhong@korusre.com

## PROPERTY INFORMATION

Address: 28763 Highway 74

Lake Elsinore, CA 92532

Sale Price: \$1,950,000

APN's: 377-372-008, -036, -037

Land Size:  $\pm$  206,910 sq. ft.

(4.75 acres)

Land Price: \$9.42 per sq. ft.

## PROPERTY HIGHLIGHTS

- > Ideal for Retail Center, Self-Storage, and Express Car Wash
- Commercial Land priced at \$9.42 per sq. ft.
- Over 600 sq. ft. of frontage on Highway 74.
- ➤ Convenient Freeway (15) access from Central Avenue.
- Close proximity from Costco, Lowes, and Home Depot.
- Average HH income of \$80,469 (1-mile radius).
- Adjacent to residential and apartment developments.