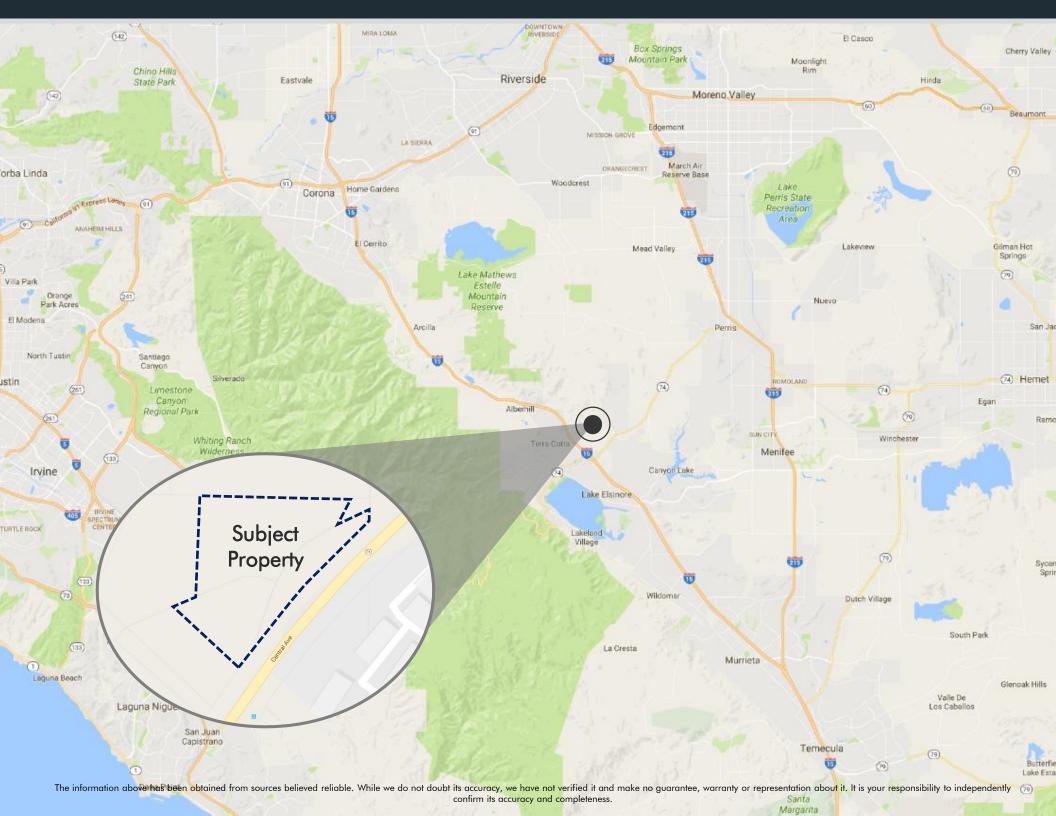

## 28763 HIGHWAY 74 LAKE ELSINORE, CA 92532

## PROPERTY INFORMATION

Address: 28763 Highway 74

Lake Elsinore, CA 92532

Sale Price: \$1,950,000

APN's: 377-372-008, -036, -037

Land Size:  $\pm$  206,910 sq. ft.

(4.75 acres)

Land Price: \$9.42 per sq. ft.