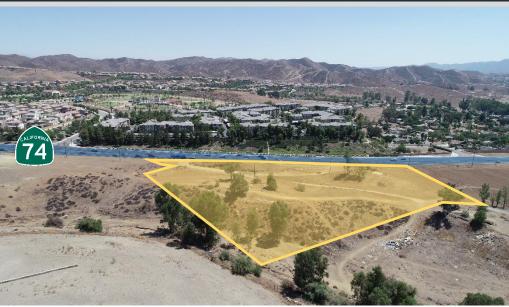

## 28763 HIGHWAY 74 LAKE ELSINORE, CA 92532

## 4.75 ACRE COMMERCIAL LAND – FOR SALE

BRE #01067529 Direct (213) 251-9000 Mobile (213) 700-6780 markhong@korusre.com

## PROPERTY INFORMATION

Address: 28763 Highway 74

Lake Elsinore, CA 92532

Sale Price: \$1,950,000

APN's: 377-372-008, -036, -037

Land Size:  $\pm$  206,910 sq. ft.

(4.75 acres)

Land Price: \$9.42 per sq. ft.

## PROPERTY HIGHLIGHTS

- > Ideal for Retail Center, Self-Storage, and Express Car Wash
- Commercial Land priced at \$9.42 per sq. ft.
- Over 600 sq. ft. of frontage on Highway 74.
- ➤ Convenient Freeway (15) access from Central Avenue.
- Close proximity from Costco, Lowes, and Home Depot.
- Average HH income of \$80,469 (1-mile radius).
- Adjacent to residential and apartment developments.