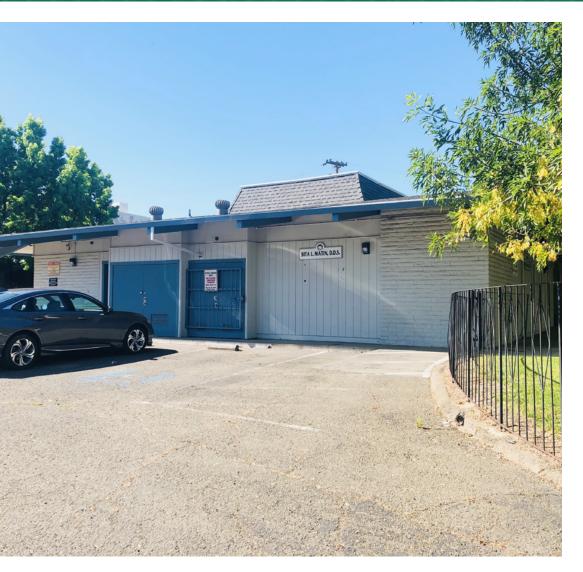

### 1494 BALHAN DRIVE FOR LEASE

±2,600 SF OF FLEXIBLE USE SPACE IN CONCORD, CALIFORNIA

## COMMERCIAL MEDICAL/OFFICE/RETAIL

- Located near the intersection of Ygnacio
   Valley Rd & Clayton Rd
- Great for Neighborhood Office/Retail/ Medical
- Prime Medical Office Space (former dentist space with Water/Oxygen/ Nitrous Oxide plumbing).
- Located adjacent to the Clayton Valley Shopping Center, Concord Centre (event center), Clayton Valley Bowl (Bowling Alley) and the Vineyard Shopping Center
- Zoning Classification:
   Neighborhood Commercial (NC)
   Suitable for Medical Practices,
   Veterinarian Clinics, and
   Professional Office Users
- Within walking distance of numerous restaurants, shops and other amenities

# COMMERCIAL MEDICAL/OFFICE/RETAIL

- 2,600 SF
- Rental Rate: Please call Agents
- APN: 178-160-018-2
- Building Area: ±4,000 Gross SF
- Lot Size: ±0.36 Acres (±15,638 SF)
- Ample On Site Parking
- Fire sprinklers