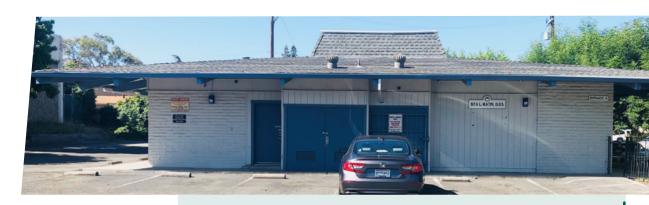

### **1494 BALHAN DRIVE**

# COMMERCIAL MEDICAL/OFFICE/RETAIL

- 2,600 SF
- Rental Rate: Please call Agents
- APN: 178-160-018-2
- Building Area: ±4,000 Gross SF
- Lot Size: ±0.36 Acres (±15,638 SF)
- Ample On Site Parking
- Fire sprinklers