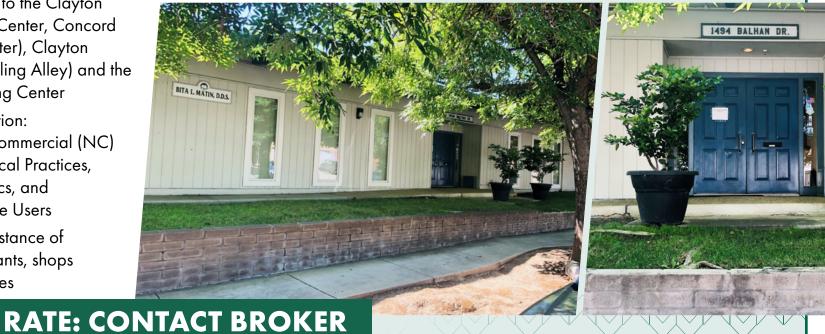

## COMMERCIAL MEDICAL/OFFICE/RETAIL

- Located near the intersection of Ygnacio
   Valley Rd & Clayton Rd
- Great for Neighborhood Office/Retail/ Medical
- Prime Medical Office Space (former dentist space with Water/Oxygen/ Nitrous Oxide plumbing).
- Located adjacent to the Clayton Valley Shopping Center, Concord Centre (event center), Clayton Valley Bowl (Bowling Alley) and the Vineyard Shopping Center
- Zoning Classification:
   Neighborhood Commercial (NC)
   Suitable for Medical Practices,
   Veterinarian Clinics, and
   Professional Office Users
- Within walking distance of numerous restaurants, shops and other amenities

# COMMERCIAL MEDICAL/OFFICE/RETAIL

- 2,600 SF
- Rental Rate: Please call Agents
- APN: 178-160-018-2
- Building Area: ±4,000 Gross SF
- Lot Size: ±0.36 Acres (±15,638 SF)
- Ample On Site Parking
- Fire sprinklers