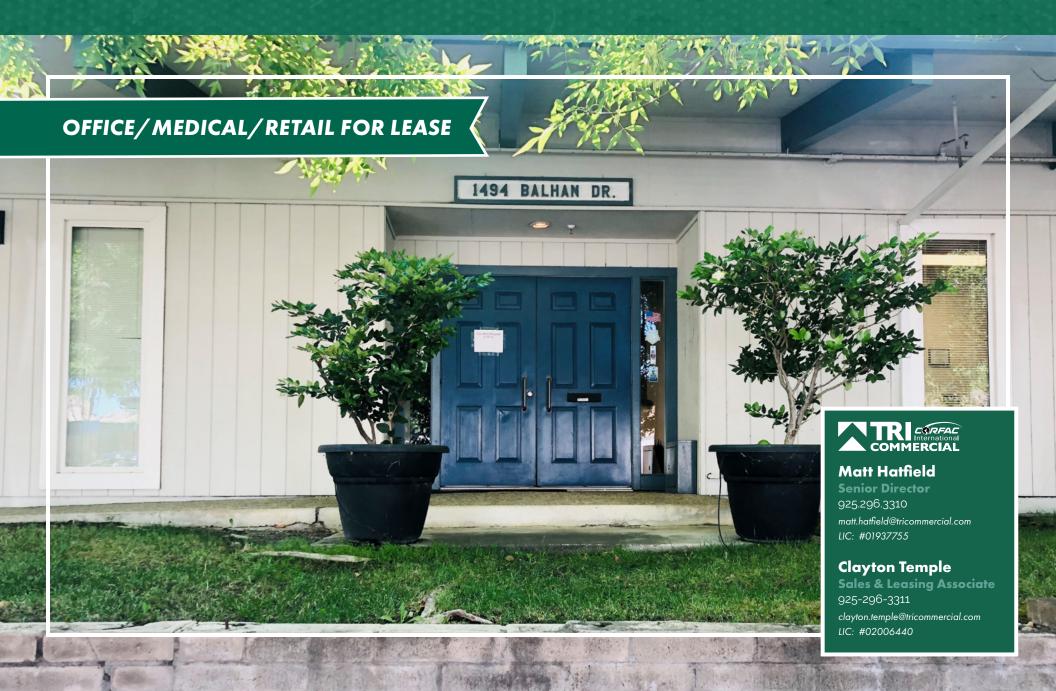

### 1494 BALHAN DRIVE FOR LEASE

±2,600 SF OF FLEXIBLE USE SPACE IN CONCORD, CALIFORNIA

### **1494 BALHAN DRIVE**

## COMMERCIAL MEDICAL/OFFICE/RETAIL

- Located near the intersection of Ygnacio
   Valley Rd & Clayton Rd
- Great for Neighborhood Office/Retail/ Medical
- Prime Medical Office Space (former dentist space with Water/Oxygen/ Nitrous Oxide plumbing).
- Located adjacent to the Clayton Valley Shopping Center, Concord Centre (event center), Clayton Valley Bowl (Bowling Alley) and the Vineyard Shopping Center
- Zoning Classification:
   Neighborhood Commercial (NC)
   Suitable for Medical Practices,
   Veterinarian Clinics, and
   Professional Office Users
- Within walking distance of numerous restaurants, shops and other amenities