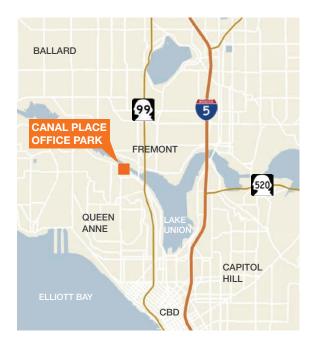

# For Lease

## Canal Place Office Park

130-150 Nickerson Street Seattle, WA 98109

Several spaces available 815 RSF to 8,710 RSF

Beautiful water views

Near Seattle Pacific University and University of Washington

Room for growth

Great restaurants in Ballard and Fremont

On the Burke Gilman Trail: run, bike, skate, walk

Free parking; 2/1,000 RSF

Sound Mind & Body Gym nearby

Excellent Highway 99 North/ South access

Lots of natural light

Competitive full service rates



## Location



### Contact

**Ken Hirata** 206.296.9625 khirata@kiddermathews.com

## OFFICE SPACE FOR LEASE

## **Canal Place Office Park**

130-150 Nickerson Street, Seattle

### Vacancies - October 2013

| Building | Floor | Suite       | RSF   | Rate per SF | Monthly Rate | Status                        |
|----------|-------|-------------|-------|-------------|--------------|-------------------------------|
| 130      | First | 107         | 2,937 | \$20.00     | \$4,895.00   | Available                     |
| 130      | First | 104         | 1,178 | \$19.00     | \$1,865.17   | -<br>Available                |
| 130      | Third | 304         | 1,872 | \$20.00     | \$3,120.00   | Available                     |
| 150      | First | 100         | 872   | \$20.00     | \$1,453.33   | Available