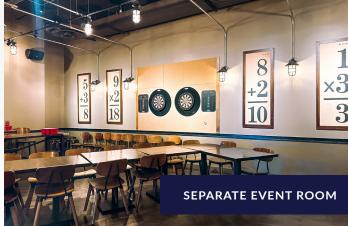

### **APPROX. 7,150 SF**

SHERMAN OAKS LANDMARK RESTAURANT / BAR FORMER PUBLIC SCHOOL 818

- ✓ Open seating floor plan, bar, event room, private office, kitchen, storage, and 2 restrooms
- ✓ Seating capacity (occupant load): Restaurant: 277, bar: 18, 2 outdoor patios: 40 + 44
- ✓ Bar area: Seats 18 and has 24 beer taps
- ✓ Liquor license: Type 47 (full Liquor) is available
- ✓ Fully built out kitchen, 3 hoods, 3 walk in coolers and freezer, dry storage and more
- ✓ No key money
- ✓ Separate event room
- ✓ Zoning: LAC2

# **INTERIOR PHOTOS**

COMMERCIAL REAL ESTATE the sign of a profitable property

15300 Ventura Blvd., Sherman Oaks, CA 91403