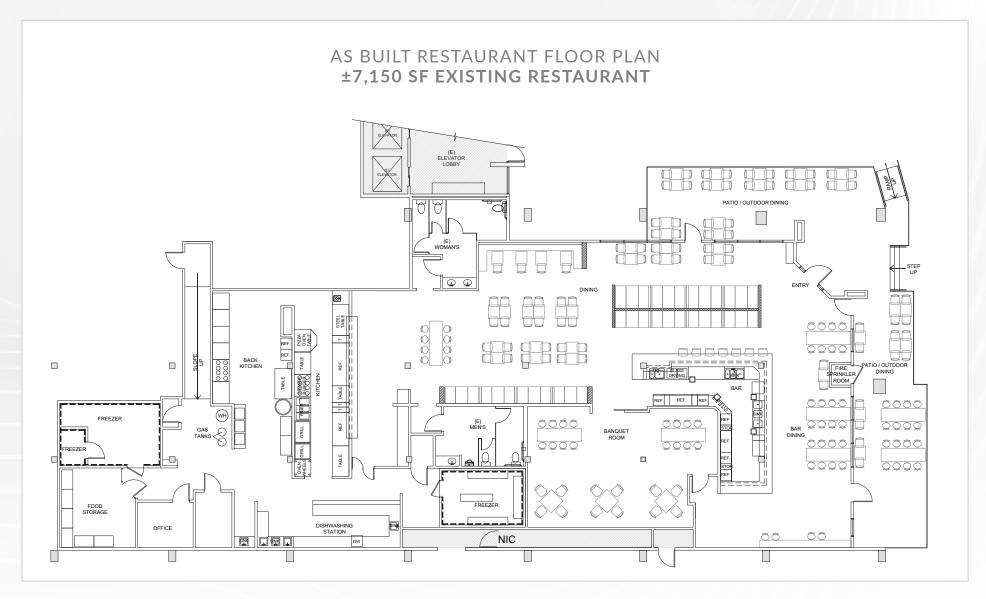

# **FLOOR PLAN**

15300 Ventura Blvd., Sherman Oaks, CA 91403

Measurements are approximate only, and Broker does not guarantee their accuracy. Tenants are subject to change, and Broker makes no representation written or implied that the feature tenants will be occupying the space throughout the duration of the Lessee's tenancy. Lessee is to conduct their own due diligence before signing any formal agreements.

### **APPROX. 7,150 SF**

SHERMAN OAKS LANDMARK RESTAURANT / BAR FORMER PUBLIC SCHOOL 818

- ✓ Open seating floor plan, bar, event room, private office, kitchen, storage, and 2 restrooms
- ✓ Seating capacity (occupant load): Restaurant: 277, bar: 18, 2 outdoor patios: 40 + 44
- ✓ Bar area: Seats 18 and has 24 beer taps
- ✓ Liquor license: Type 47 (full Liquor) is available
- ✓ Fully built out kitchen, 3 hoods, 3 walk in coolers and freezer, dry storage and more
- ✓ No key money
- ✓ Separate event room
- ✓ Zoning: LAC2