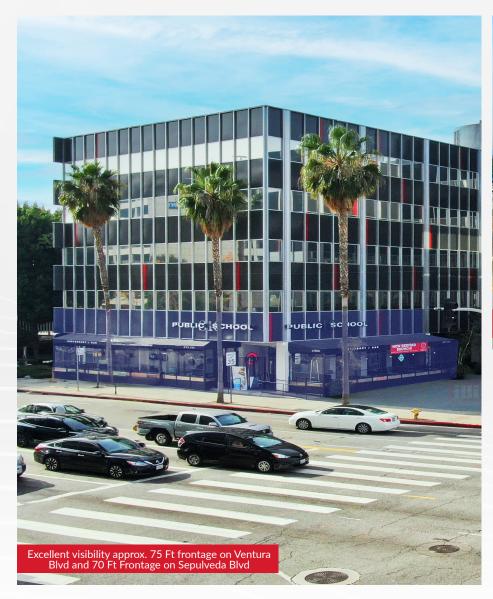

# **PROPERTY FEATURES**

15300 Ventura Blvd., Sherman Oaks, CA 91403

### **APPROX. 7,150 SF**

SHERMAN OAKS LANDMARK RESTAURANT / BAR FORMER PUBLIC SCHOOL 818

- ✓ Open seating floor plan, bar, event room, private office, kitchen, storage, and 2 restrooms
- ✓ Seating capacity (occupant load): Restaurant: 277, bar: 18, 2 outdoor patios: 40 + 44
- ✓ Bar area: Seats 18 and has 24 beer taps
- ✓ Liquor license: Type 47 (full Liquor) is available
- ✓ Fully built out kitchen, 3 hoods, 3 walk in coolers and freezer, dry storage and more
- ✓ No key money
- ✓ Separate event room
- ✓ Zoning: LAC2