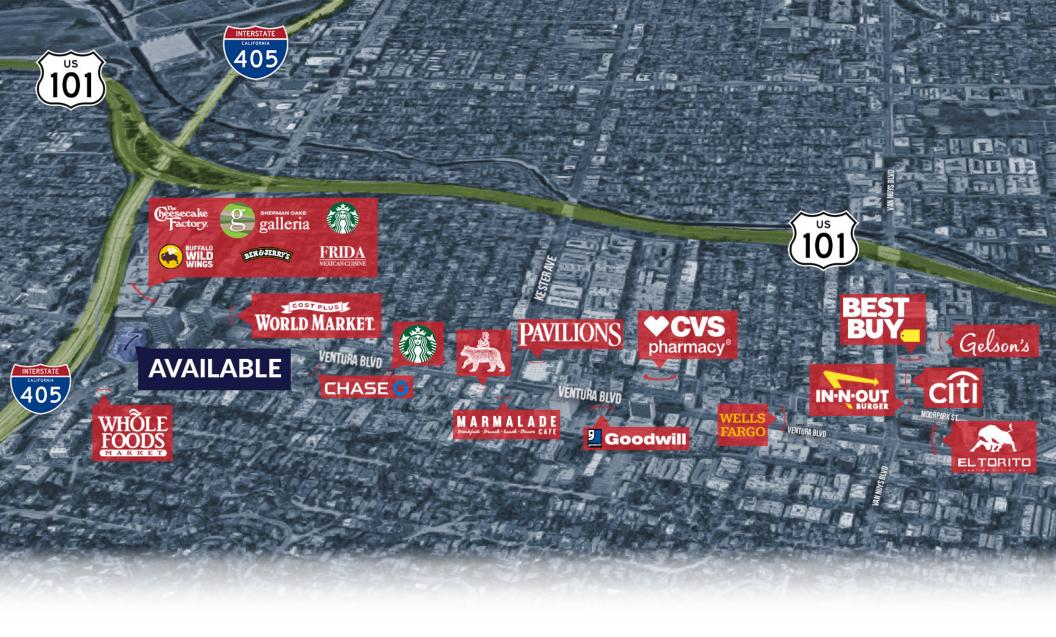

### **NEIGHBORING TENANTS**

# **AREA HIGHLIGHTS**

COMMERCIAL REAL ESTATE the sign of a profitable property

15300 Ventura Blvd., Sherman Oaks, CA 91403

- ✓ Across from Fox Radio Studios: The Steve Harvey Morning Show, AT40 with Ryan Seacrest, George Noory Coast to Coast
- ✓ High density of commercial buildings in the immediate vicinity
- ✓ High residential density and additional new multifamily projects in the area
- ✓ Near schools, places of worship, financial services, restaurants, shopping, entertainment
- ✓ Adjacent to the 101 & 405 freeways