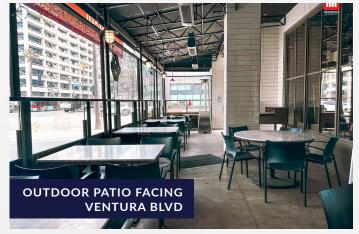

### **APPROX. 7,150 SF**

SHERMAN OAKS LANDMARK RESTAURANT / BAR FORMER PUBLIC SCHOOL 818

- ✓ Open seating floor plan, bar, event room, private office, kitchen, storage, and 2 restrooms
- ✓ Seating capacity (occupant load): Restaurant: 277, bar: 18, 2 outdoor patios: 40 + 44
- ✓ Bar area: Seats 18 and has 24 beer taps
- ✓ Liquor license: Type 47 (full Liquor) is available
- ✓ Fully built out kitchen, 3 hoods, 3 walk in coolers and freezer, dry storage and more
- ✓ No key money
- ✓ Separate event room
- ✓ Zoning: LAC2

# **EXTERIOR PHOTOS**

COMMERCIAL REAL ESTATE the sign of a profitable property

15300 Ventura Blvd., Sherman Oaks, CA 91403