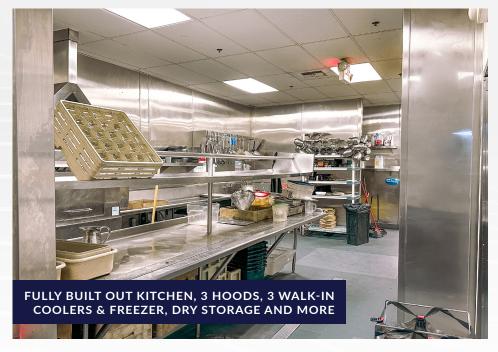

### **APPROX. 7,150 SF**

SHERMAN OAKS LANDMARK RESTAURANT / BAR FORMER PUBLIC SCHOOL 818

- ✓ Open seating floor plan, bar, event room, private office, kitchen, storage, and 2 restrooms
- ✓ Seating capacity (occupant load): Restaurant: 277, bar: 18, 2 outdoor patios: 40 + 44
- ✓ Bar area: Seats 18 and has 24 beer taps
- ✓ Liquor license: Type 47 (full Liquor) is available
- ✓ Fully built out kitchen, 3 hoods, 3 walk in coolers and freezer, dry storage and more
- ✓ No key money
- ✓ Separate event room
- ✓ Zoning: LAC2

# **INTERIOR PHOTOS**

COMMERCIAL REAL ESTATE the sign of a profitable property

15300 Ventura Blvd., Sherman Oaks, CA 91403