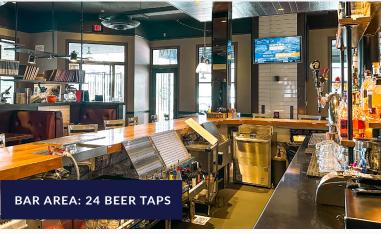

### **APPROX. 7,150 SF**

SHERMAN OAKS LANDMARK RESTAURANT / BAR FORMER PUBLIC SCHOOL 818

- ✓ Open seating floor plan, bar, event room, private office, kitchen, storage, and 2 restrooms
- ✓ Seating capacity (occupant load): Restaurant: 277, bar: 18, 2 outdoor patios: 40 + 44
- ✓ Bar area: Seats 18 and has 24 beer taps
- ✓ Liquor license: Type 47 (full Liquor) is available
- ✓ Fully built out kitchen, 3 hoods, 3 walk in coolers and freezer, dry storage and more
- ✓ No key money
- ✓ Separate event room
- ✓ Zoning: LAC2

# **INTERIOR PHOTOS**

COMMERCIAL REAL ESTATE the sign of a profitable property

15300 Ventura Blvd., Sherman Oaks, CA 91403