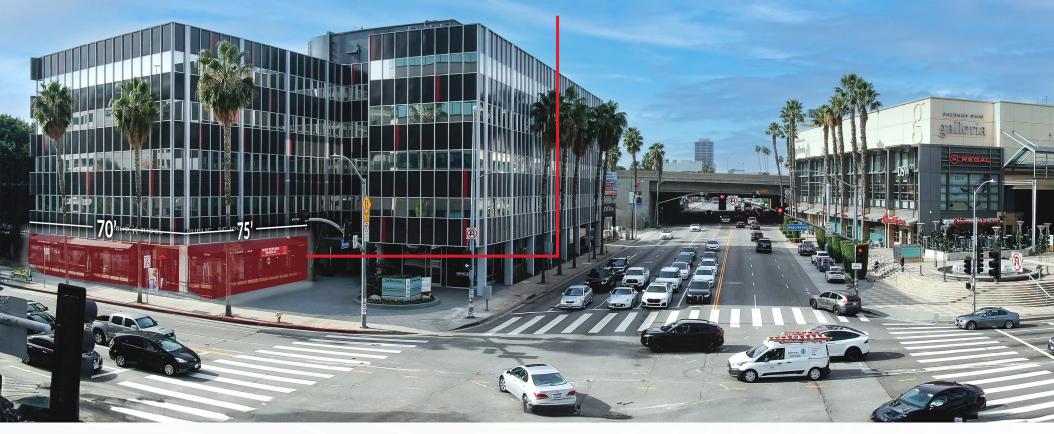

# **PROPERTY FEATURES**

15300 Ventura Blvd., Sherman Oaks, CA 91403

### **APPROX. 7,150 SF**

SHERMAN OAKS LANDMARK RESTAURANT / BAR FORMER PUBLIC SCHOOL 818

- ✓ Open seating floor plan, bar, event room, private office, kitchen, storage, and 2 restrooms
- ✓ Seating capacity (occupant load): Restaurant: 277, bar: 18, 2 outdoor patios: 40 + 44
- ✓ Bar area: Seats 18 and has 24 beer taps
- ✓ Liquor license: Type 47 (full Liquor) is available
- ✓ Fully built out kitchen, 3 hoods, 3 walk in coolers and freezer, dry storage and more
- ✓ No key money
- ✓ Separate event room
- ✓ Zoning: LAC2