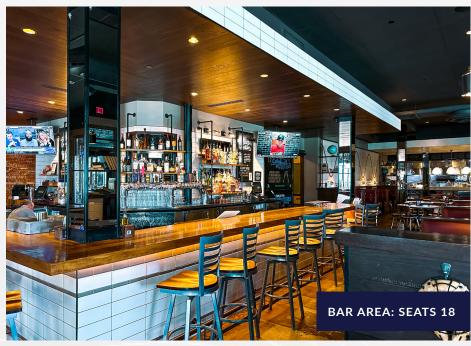

### **APPROX. 7,150 SF**

SHERMAN OAKS LANDMARK RESTAURANT / BAR FORMER PUBLIC SCHOOL 818

- ✓ Open seating floor plan, bar, event room, private office, kitchen, storage, and 2 restrooms
- ✓ Seating capacity (occupant load): Restaurant: 277, bar: 18, 2 outdoor patios: 40 + 44
- ✓ Bar area: Seats 18 and has 24 beer taps
- ✓ Liquor license: Type 47 (full Liquor) is available
- ✓ Fully built out kitchen, 3 hoods, 3 walk in coolers and freezer, dry storage and more
- ✓ No key money
- ✓ Separate event room
- ✓ Zoning: LAC2

# **INTERIOR PHOTOS**

COMMERCIAL REAL ESTATE the sign of a profitable property

15300 Ventura Blvd., Sherman Oaks, CA 91403