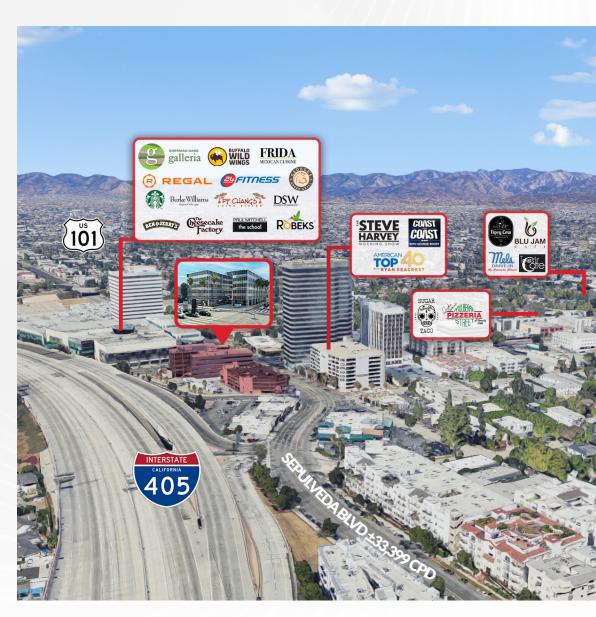

# **AREA HIGHLIGHTS**

COMMERCIAL REAL ESTATE the sign of a profitable property

15300 Ventura Blvd., Sherman Oaks, CA 91403

- ✓ Across from Fox Radio Studios: The Steve Harvey Morning Show, AT40 with Ryan Seacrest, George Noory Coast to Coast
- ✓ High density of commercial buildings in the immediate vicinity
- ✓ High residential density and additional new multifamily projects in the area
- ✓ Near schools, places of worship, financial services, restaurants, shopping, entertainment
- ✓ Adjacent to the 101 & 405 freeways

#### TRAFFIC COUNT

- ± 92,067 CPD ON VENTURA BLVD & SEPULVEDA BLVD

- ± 200,000 CPD ON 405 FREEWAY

### **NEIGHBORING TENANTS**