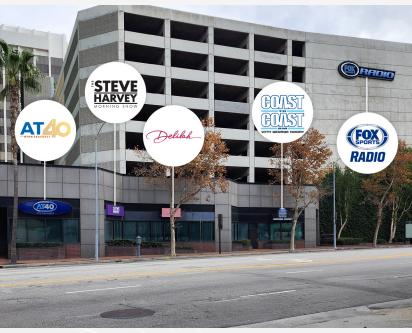

# **AREA HIGHLIGHTS**

COMMERCIAL REAL ESTATE the sign of a profitable property

15300 Ventura Blvd., Sherman Oaks, CA 91403

- ✓ Across from Fox Radio Studios: The Steve Harvey Morning Show, AT40 with Ryan Seacrest, George Noory Coast to Coast
- ✓ High density of commercial buildings in the immediate vicinity
- ✓ High residential density and additional new multifamily projects in the area
- ✓ Near schools, places of worship, financial services, restaurants, shopping, entertainment
- ✓ Adjacent to the 101 & 405 freeways

### **NEIGHBORING TENANTS**