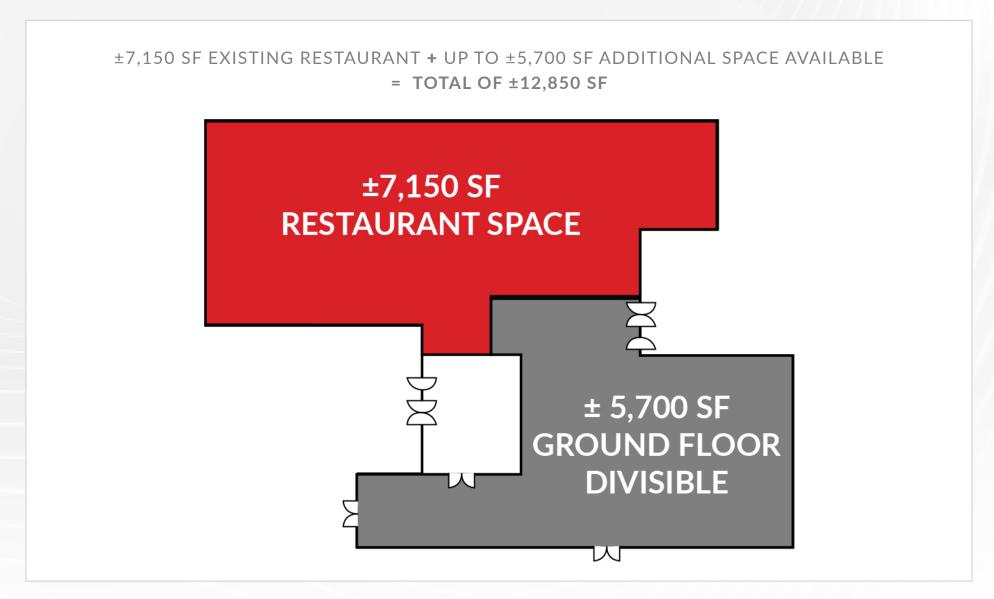

### **ADDITIONAL SPACE AVAILABLE**

15300 Ventura Blvd., Sherman Oaks, CA 91403

Measurements are approximate only, and Broker does not guarantee their accuracy. Tenants are subject to change, and Broker makes no representation written or implied that the feature tenants will be occupying the space throughout the duration of the Lessee's tenancy. Lessee is to conduct their own due diligence before signing any formal agreements.

### **APPROX. 7,150 SF**

SHERMAN OAKS LANDMARK RESTAURANT / BAR FORMER PUBLIC SCHOOL 818

- ✓ Open seating floor plan, bar, event room, private office, kitchen, storage, and 2 restrooms
- ✓ Seating capacity (occupant load): Restaurant: 277, bar: 18, 2 outdoor patios: 40 + 44
- ✓ Bar area: Seats 18 and has 24 beer taps
- ✓ Liquor license: Type 47 (full Liquor) is available
- ✓ Fully built out kitchen, 3 hoods, 3 walk in coolers and freezer, dry storage and more
- ✓ No key money
- ✓ Separate event room
- ✓ Zoning: LAC2

#### **RENTAL RATE**

± 7,150 SF | \$ 3.75 PSF + \$ 0.50 PSF NNN PER MONTH