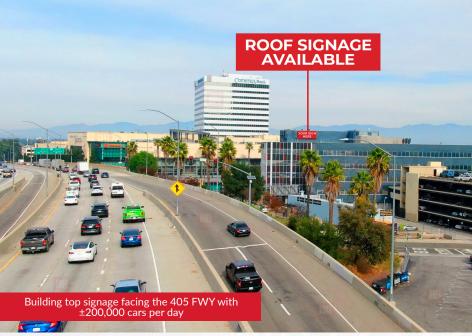

#### TRAFFIC COUNT

- ± 92,067 CPD ON VENTURA BLVD & SEPULVEDA BLVD

- ± 200,000 CPD ON 405 FREEWAY

# **EXTERIOR PHOTOS**

COMMERCIAL REAL ESTATE the sign of a profitable property

15300 Ventura Blvd., Sherman Oaks, CA 91403