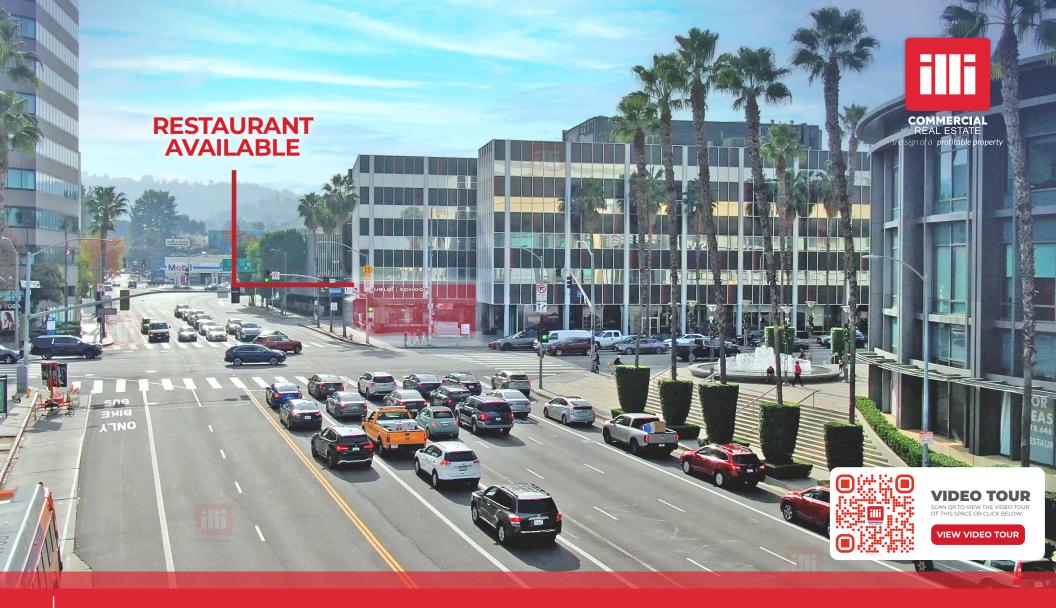

# 2ND GENERATION RESTAURANT W/ LIQUOR LICENSE

15300 Ventura Blvd., Sherman Oaks, CA 91403

### 2ND GENERATION RESTAURANT AVAILABLE

This information has been secured from sources we believe to be reliable, but we make no representations or warranties, expressed or implied, as to the accuracy of the information. References to square foot-age are approximate. References to neighboring retailers are subject to change, and may not be adjacent to the vacancy being marketed either prior to, during, or after leases are signed. Lessee must verify the information and bears all risk for any inaccuracies.