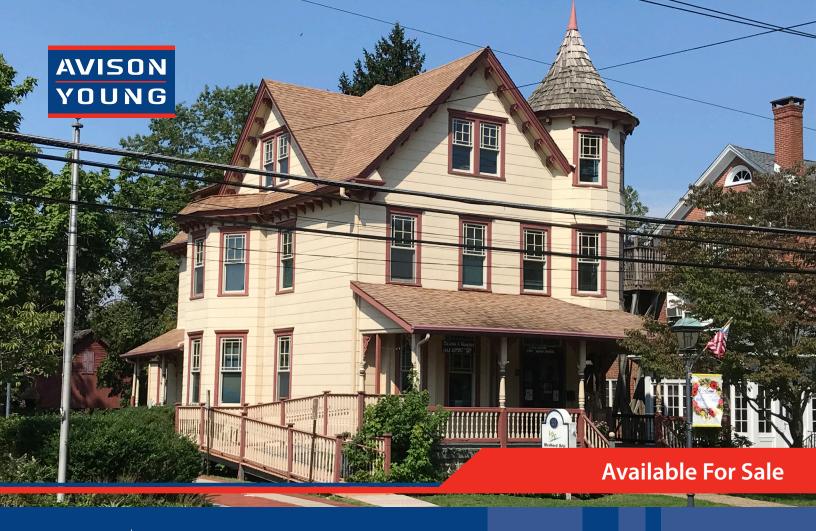

18 | N Main Street Medford, NJ 08055

Partnership. Performance.

## MULTI-PURPOSE OFFICE BUILDING AVAILABLE FOR SALE

Premier location with flexible zoning allowing for many uses

- > 4,647 square feet with a rentable area of 2,500 square feet
- > 12 off-street parking spaces
- > Conveniently located blocks from John Davison Rockefeller Memorial Highway (Route 70)
- > Nearby walkable amenities include Dunkin Donuts, ShopRite, Freedom Park, Nale House Brewing Co., and other restaurants and cafés