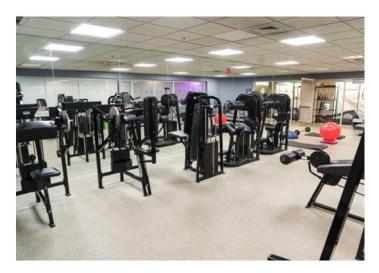

#### **Property Details:**

- 2 Story Granite & Glass Atrium
- > Full Service Fitness Center / Private Training
- 100 Seat Auditorium & Break-out Rooms
- Newly Renovated Café
- > On-site Banking
- > Building Signage Possible
- ➤ Huge Parking Lot 6.4 Spaces per 1,000 RSF
- Easy Access to the Long Island Expressway, Northern State Parkway & Sagtikos / Sunken Meadow Parkway