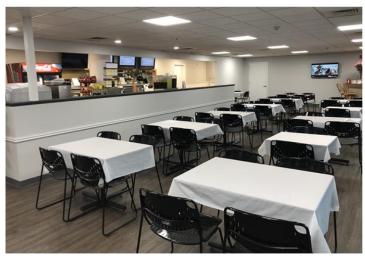

#### Renovations Completed:

- Cafeteria
- Parking Lot Resurfaced & Restriped

#### **Property Details:**

- 2 Story Granite & Glass Atrium
- > Full Service Fitness Center / Private Training
- 100 Seat Auditorium & Break-out Rooms
- Newly Renovated Café
- > On-site Banking
- > Building Signage Possible
- ➤ Huge Parking Lot 6.4 Spaces per 1,000 RSF
- Easy Access to the Long Island Expressway, Northern State Parkway & Sagtikos / Sunken Meadow Parkway