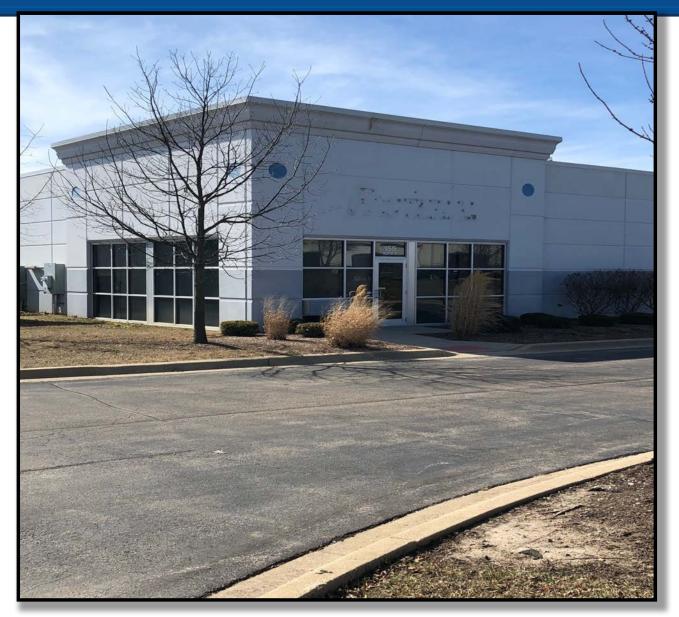

## **Industrial Condo For Lease**

# 3,010 SF

155 Prairie Lake Rd., East Dundee, IL

### **PROPERTY FEATURES:**

- High Image Industrial Condo
- Premier Business Park Setting
- Immaculate Condition
- Oversized Drive in Door
- Flexible Zoning
- High Exposure Front/Corner Unit