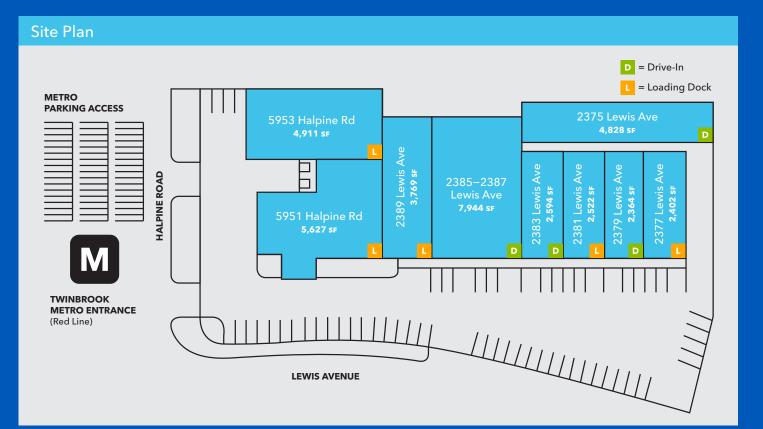

| AVAILABLE SUITES       | SIZE     |
|------------------------|----------|
| 2375 Lewis Avenue      | 4,828 SF |
| 2377 Lewis Avenue      | 2,402 SF |
| 2379 Lewis Avenue      | 2,364 SF |
| 2381 Lewis Avenue      | 2,522 SF |
| 2383 Lewis Avenue      | 2,594 SF |
| 2385-2387 Lewis Avenue | 7,944 SF |
| 2389 Lewis Avenue      | 3,769 SF |
| 5951 Halpine Road      | 5,627 SF |
| 5953 Halpine Road      | 4,911 SF |