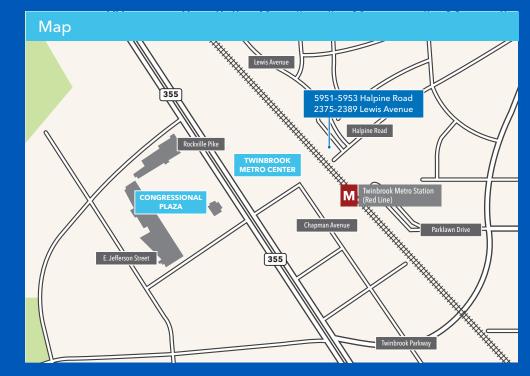

### **BUILDING & LOCATION HIGHLIGHTS**

- Immediately adjacent to Twinbrook Metro Station and parking lot
- Close proximity to Rockville Pike and new residential, retail, and office centers
- Free surface parking (1.4/1,000 SF)
- IL zoned uses: light manufacturing, storage, distribution, day care, school, catering, healthcare, medical
- New local ownership and management