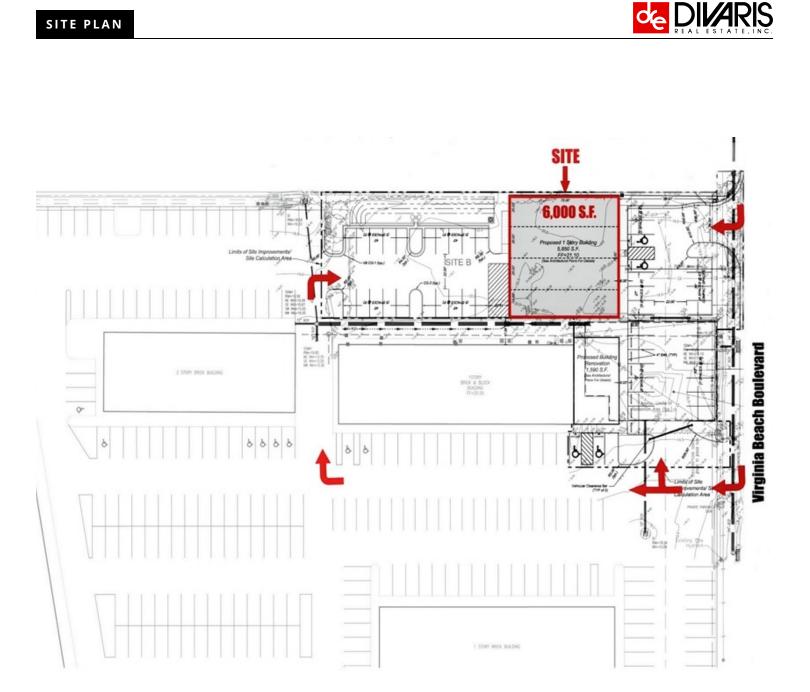

#### **PROPERTY HIGHLIGHTS**

- Plans approved for up to 6,000 S.F. of retail space.
- Build-to-suit opportunity.
- Owner is willing to ground lease.
- 42,000 VPD on Virginia Beach Boulevard.
- Cross access, ingress/egress easements with the adjacent Executive Cove Center.