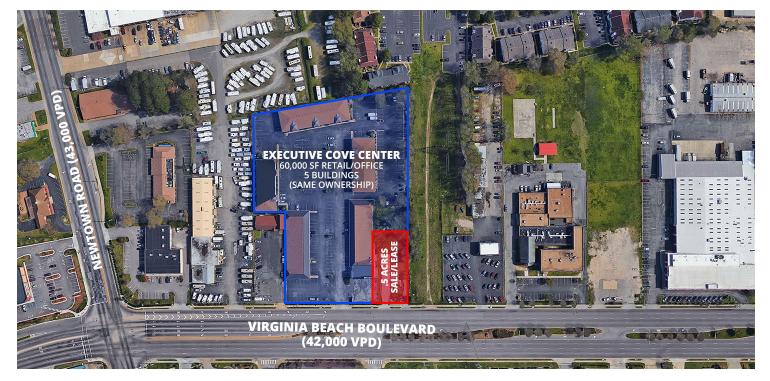

### **OFFERING SUMMARY**

| Sale Price: | \$525,000  |  |  |
|-------------|------------|--|--|
| Lease Rate: | Negotiable |  |  |
| Lot Size:   | 0.5 Acres  |  |  |
| Zoning:     | B-2        |  |  |

#### **PROPERTY HIGHLIGHTS**

- Plans approved for up to 6,000 S.F. of retail space.
- Build-to-suit opportunity.
- Owner is willing to ground lease.
- 42,000 VPD on Virginia Beach Boulevard.
- Cross access, ingress/egress easements with the adjacent Executive Cove Center.