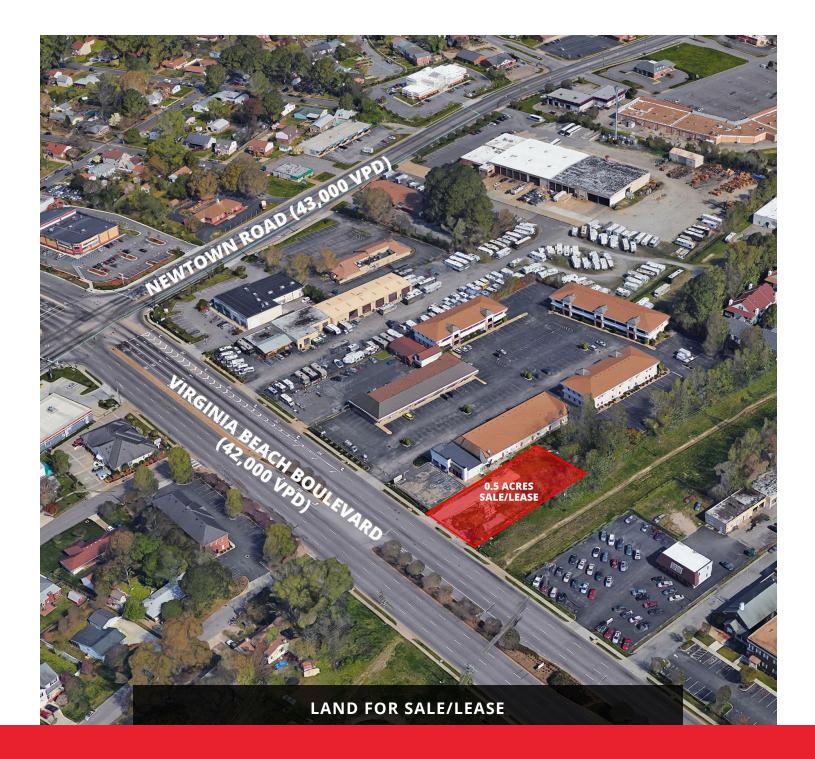

### **OFFERING SUMMARY**

| Sale Price: | \$525,000  |  |  |
|-------------|------------|--|--|
| Lease Rate: | Negotiable |  |  |
| Lot Size:   | 0.5 Acres  |  |  |
| Zoning:     | B-2        |  |  |

#### **PROPERTY HIGHLIGHTS**

- Plans approved for up to 6,000 S.F. of retail space.
- Build-to-suit opportunity.
- Owner is willing to ground lease.
- 42,000 VPD on Virginia Beach Boulevard.
- Cross access, ingress/egress easements with the adjacent Executive Cove Center.