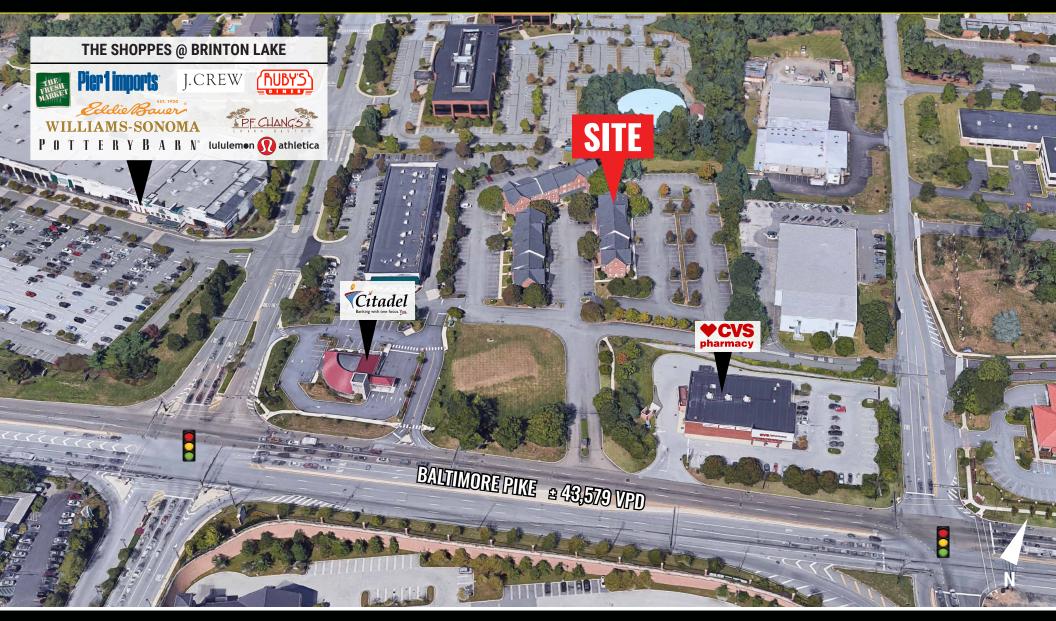

ace Available
- ✓ Can be divided by floor or easily combined
- Each floor has private entrance/exit, private restroom and new paint and carpet
- ✓ Abundance of Parking
- Lower Level (basement): ± 1,453 SF has private office, bull-pen area and restroom - \$1,300 plus utilities.
- ✓ 1st Floor: ± 1,453 SF Ideal for Medical office. Handicap accessible, has 3 private offices and restroom - \$1,900 plus utilities.
- ✓ 2nd Floor: ± 1,453 SF has 3 private offices and restroom \$1,400 plus utilities.
- ✓ Loft: ± 640 SF Open bull-pen area, vaulted ceiling and private restroom \$1,200 plus utilities.







## **CONTACT US**

#### **CAROLYN CLINE, ASSOCIATE BROKER**

Phone: 610.359.1100 Cell: 610.299.8306 Email: ccline@zmcre.com

## GLEN MILLS SITE LOCATION AERIAL - 871 BALTIMORE PIKE, UNIT 31 & 32





#### **CONTACT US**

#### CAROLYN CLINE, ASSOCIATE BROKER

Phone: 610.359.1100 Cell: 610.299.8306 Email: ccline@zmcre.com

### GLEN MILLS MARKET AERIAL - 871 BALTIMORE PIKE, UNIT 31 & 32



# ZOMMERCIAL REAL ESTATE

#### **CONTACT US**

#### **CAROLYN CLINE, ASSOCIATE BROKER**

Phone: 610.359.1100 Cell: 610.299.8306 Email: ccline@zmcre.com

## **ABOUT ZOMMICK MCMAHON COMMERCIAL REAL ESTATE**

Zommick McMahon Commercial Real Estate, Inc. has been a Metro Philadelphia Area staple since its inception in 1949. The Company was founded by Joseph Zommick, and continues today with Ryan McMahon and his highly experienced staff, whom are all results-oriented professionals.

## SOME OF OUR SATISFIED CLIENTS:





#### **CONTACT US**

#### **CAROLYN CLINE, ASSOCIATE BROKER**

Phone: 610.359.1100 C