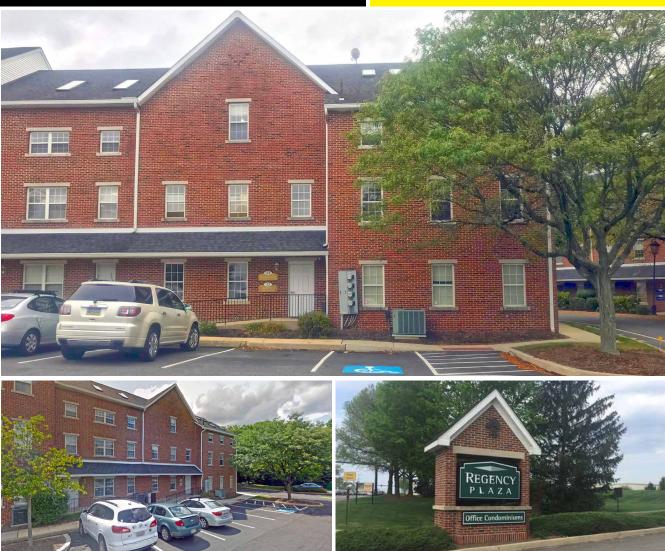

# **± 5,000 SF LIKE NEW OFFICE SPACE** 871 Baltimore Pike, Unit 31 & 32, Glen Mills, PA

### **PROPERTY FEATURES**

- ✓ ± 5,000 SF Like New Office Space Available
- ✓ Can be divided by floor or easily combined
- Each floor has private entrance/exit, private restroom and new paint and carpet
- ✓ Abundance of Parking
- Lower Level (basement): ± 1,453 SF has private office, bull-pen area and restroom - \$1,300 plus utilities.
- ✓ 1st Floor: ± 1,453 SF Ideal for Medical office. Handicap accessible, has 3 private offices and restroom - \$1,900 plus utilities.
- ✓ 2nd Floor: ± 1,453 SF has 3 private offices and restroom \$1,400 plus utilities.
- ✓ Loft: ± 640 SF Open bull-pen area, vaulted ceiling and private restroom \$1,200 plus utilities.