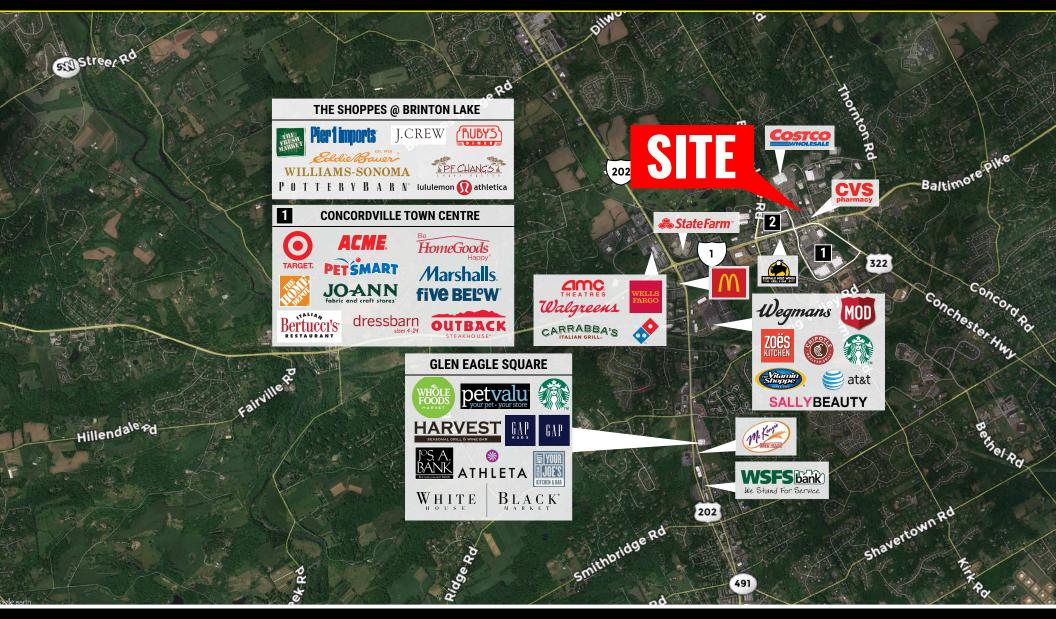

: ± 1,453 SF has private office, bull-pen area and restroom - \$1,300 plus utilities.
- ✓ 1st Floor: ± 1,453 SF Ideal for Medical office. Handicap accessible, has 3 private offices and restroom - \$1,900 plus utilities.
- ✓ 2nd Floor: ± 1,453 SF has 3 private offices and restroom \$1,400 plus utilities.
- ✓ Loft: ± 640 SF Open bull-pen area, vaulted ceiling and private restroom \$1,200 plus utilities.







## **CONTACT US**

#### **CAROLYN CLINE, ASSOCIATE BROKER**

Phone: 610.359.1100 Cell: 610.299.8306 Email: ccline@zmcre.com

## GLEN MILLS SITE LOCATION AERIAL - 871 BALTIMORE PIKE, UNIT 31 & 32





#### **CONTACT US**

#### CAROLYN CLINE, ASSOCIATE BROKER

Phone: 610.359.1100 Cell: 610.299.8306 Email: ccline@zmcre.com

### GLEN MILLS MARKET AERIAL - 871 BALTIMORE PIKE, UNIT 31 & 32



# ZOMMERCIAL REAL ESTATE

#### **CONTACT US**

#### **CAROLYN CLINE, ASSOCIATE BROKER**

Phone: 610.359.1100 Cell: 610.299.8306 Email: ccline@zmcre.com

## **ABOUT ZOMMICK MCMAHON COMMERCIAL REAL ESTATE**

Zommick McMahon Commercial Real Estate, Inc. has been a Metro Philadelphia Area staple since its inception in 1949. The Company was founded by Joseph Zommick, and continues today with Ryan McMahon and his highly experienced staff, whom are all results-oriented professionals.

## SOME OF OUR SATISFIED CLIENTS:





#### **CONTACT US**

#### **CAROLYN CLINE, ASSOCIATE BROKER**

Phone: 610.359.1100 Cell: 610.299.8306 Email: ccline@zmcre.com