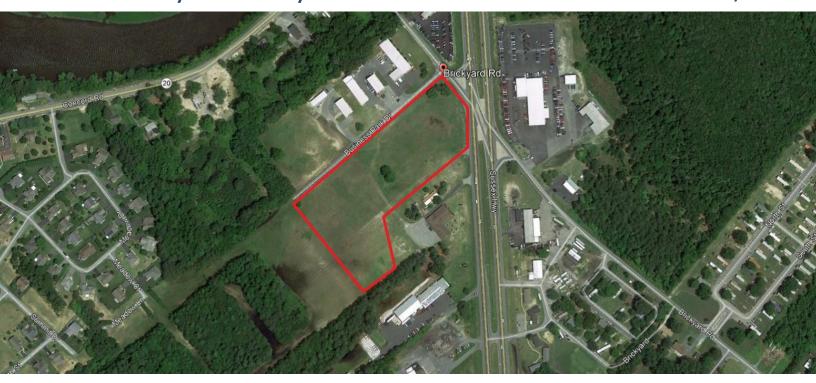

## Land For Sale

Sussex Hwy & Brickyard Rd

Seaford, DE

#### **Property Information**

 $\Rightarrow$  12.83+/- Acres, Cleared

⇒ Tax Parcel: 132-1.12-32.00

⇒ Zoned AR-1

⇒ Sale Price: \$710,000

For more information contact:

Larry Thompson

302-270-1186