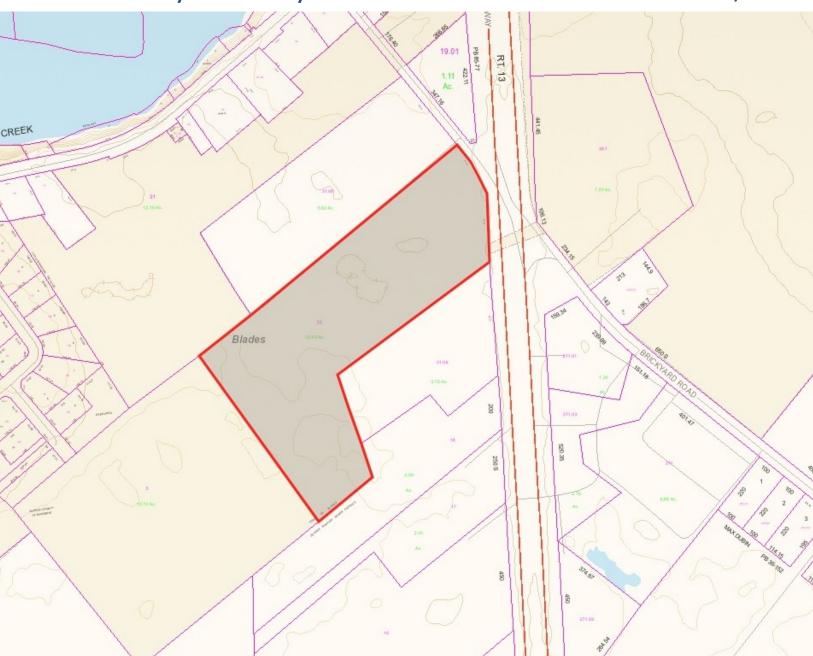

## Land For Sale

Sussex Hwy & Brickyard Rd

Seaford, DE

#### **Property Information**

 $\Rightarrow$  12.83+/- Acres, Cleared

⇒ Tax Parcel: 132-1.12-32.00

⇒ Zoned AR-1

⇒ Sale Price: \$710,000

For more information contact:

Larry Thompson

302-270-1186