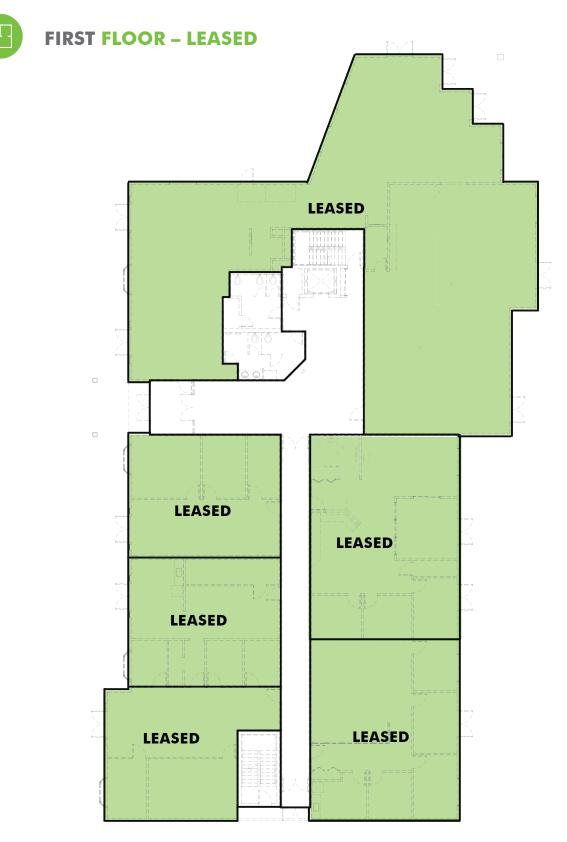

# FOR LEASE FOUNTAIN POINT

#### **SECOND FLOOR**

+ Various suite sizes available; 930 RSF to 2,000 RSF to 3,495 RSF + Common area improvements underway with build out allowances available **SUITE 201-202** Combined Total: 3,495 RSF **LEASED** SUITE 201-202 Combined Total: 3,495 RSF **SUITE 204** 1,025 RSF **LEASED SUITE 205** 1,220 RSF **LEASED SUITE 208** LEASED 930 RSF