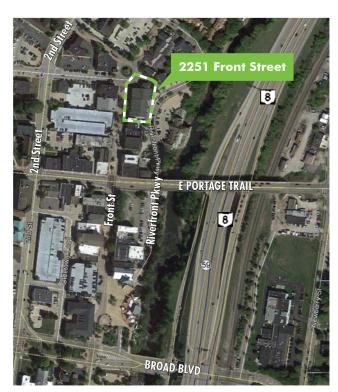

## FOR LEASE FOUNTAIN POINT

2251 FRONT STREET Cuyahoga Falls, OH 44221

#### **AERIAL**