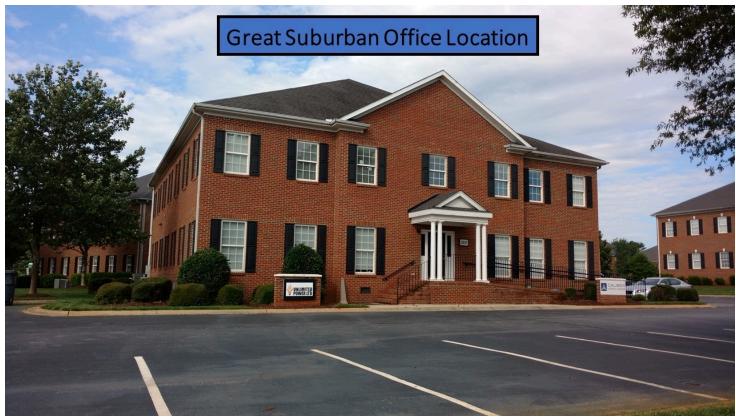

## East Park Office Building 3531 Pelham Road | Greenville, SC 29615

## For Sale/Lease \$950,000

- PRICE REDUCED From \$1,150,000 to \$950,000
- 8,000± SF, 2 story office building
- · Quick occupancy Entire Building
- · Building features:
  - Private offices, conference rooms, reception areas, break areas, and storage areas
- 1st floor was previously medical office most recently used as traditional offices
- 2nd floor was previously a mortgage company
- See Agent for leasing availability
- Floorplan Link