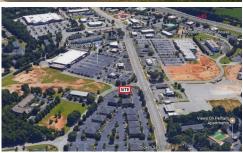

## East Park Office Building 3531 Pelham Road | Greenville, SC 29615

## For Sale/Lease \$950,000









- PRICE REDUCED From \$1,150,000 to \$950,000
- 8,000± SF, 2 story office building
- · Quick occupancy Entire Building
- · Building features:
  - Private offices, conference rooms, reception areas, break areas, and storage areas
- 1st floor was previously medical office most recently used as traditional offices
- 2nd floor was previously a mortgage company
- See Agent for leasing availability
- Floorplan Link

Greg Huff, CCIM
Commercial Sales and Leasing
GHuff@JoynerCommercial.com
864-230-2428

www.JoynerCommercial.com





BERKSHIRE HATHAWAY

**HomeServices** 

C. Dan Joyner, REALTORS®

COMMERCIAL DIVISION

24 Vardry Street Ste. 401 Greenville, SC 29601

©2020 BHH Affiliates, LLC. Real Estate Brokerage Services are offered through the network member franchisees of BHH Affiliates, LLC. M