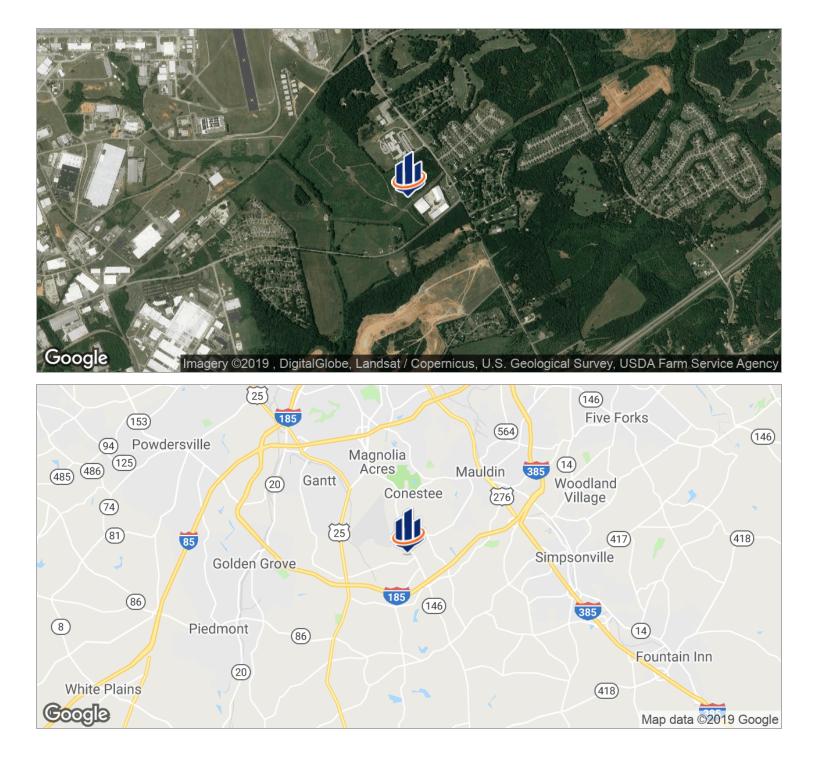

### 116 AC - FORK SHOALS ROAD INDUSTRIAL SITE

Fork Shoals Rd., Greenville, SC 29605

Senior Advisor 803.325.1000 phil.davis@svn.com SC #7893

## 116 AC - FORK SHOALS ROAD INDUSTRIAL SITE

Fork Shoals Rd., Greenville, SC 29605

PHIL DAVIS Senior Advisor 803.325.1000 phil.davis@svn.com SC #7893

All SVN® Offices Independently Owned & Operated. SC #7893 The information listed above has been obtained from sources we believe to be reliable, however, we accept no responsibility for its correctness.