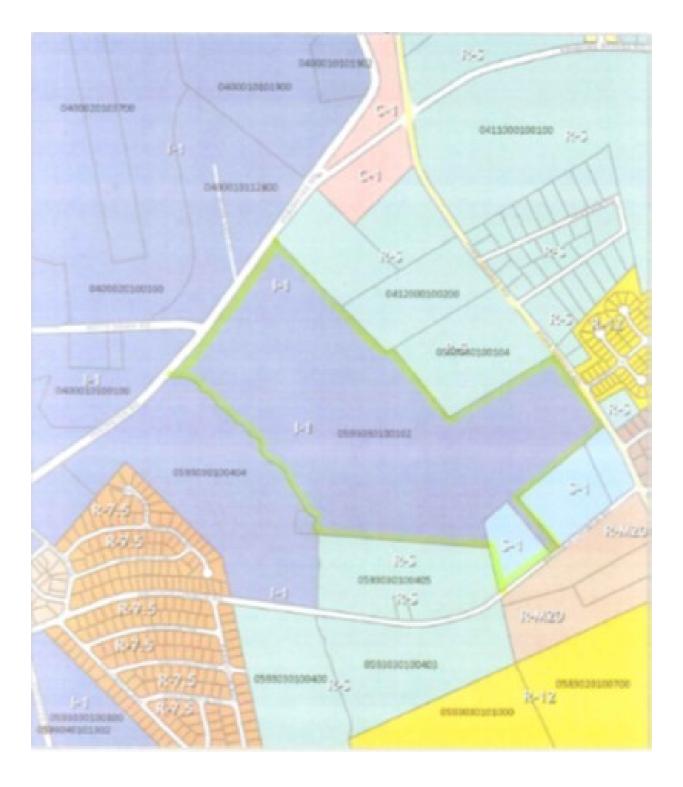

## 116 AC - FORK SHOALS ROAD INDUSTRIAL SITE

Fork Shoals Rd., Greenville, SC 29605