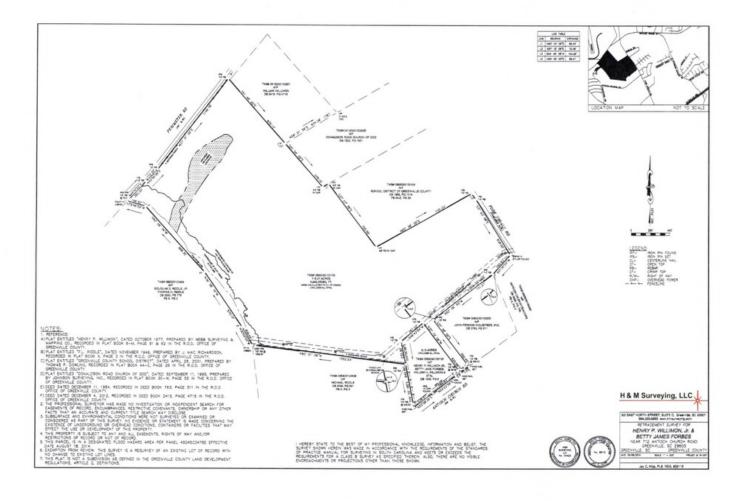

## 116 AC - FORK SHOALS ROAD INDUSTRIAL SITE

Fork Shoals Rd., Greenville, SC 29605