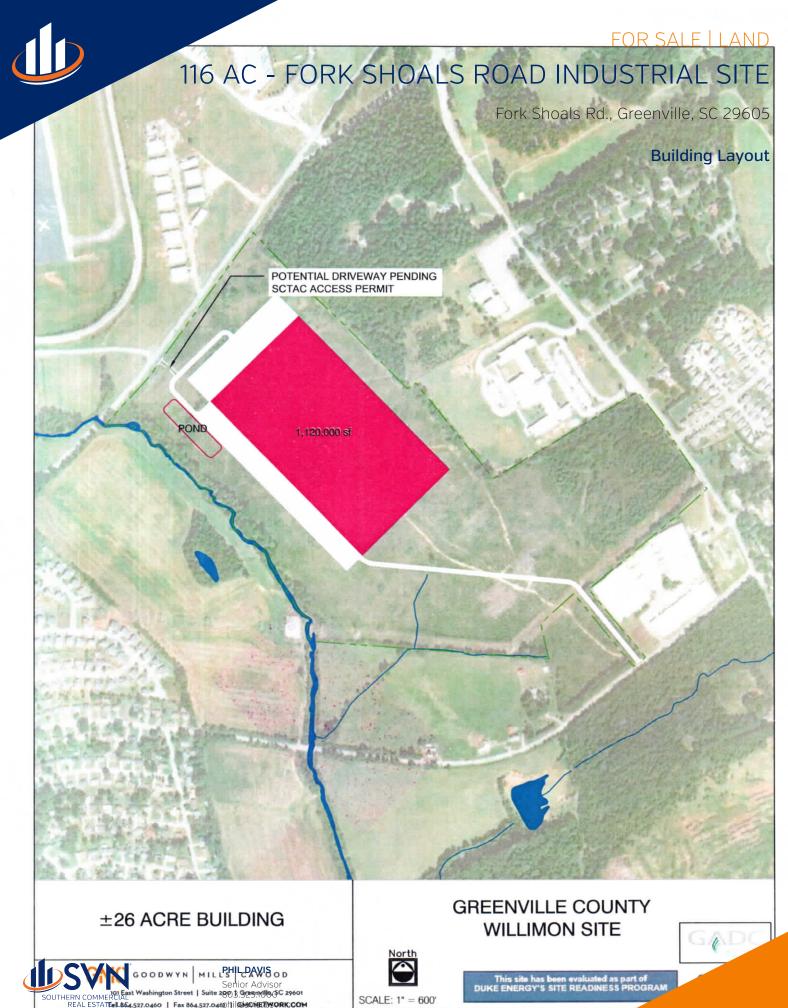

# 116 AC - FORK SHOALS ROAD INDUSTRIAL SITE

Fork Shoals Rd., Greenville, SC 29605

**Building Layout** 

WILLIMON SITE

This site has been evaluated as part of DUKE ENERGY'S SITE READINESS PROGRAM

All SVN® Offices Independently Owned & Operated SC #7893