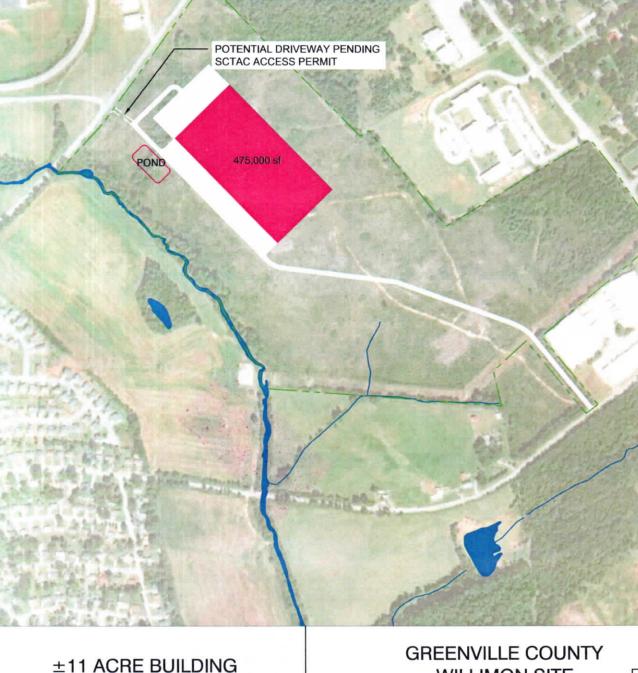

# 116 AC - FORK SHOALS ROAD INDUSTRIAL SITE

Fork Shoals Rd., Greenville, SC 29605

**Building Layout** 

WILLIMON SITE

This site has been evaluated as part of DUKE ENERGY'S SITE READINESS PROGRAM

All SVN® Offices Independently Owned & Operated SC #7893