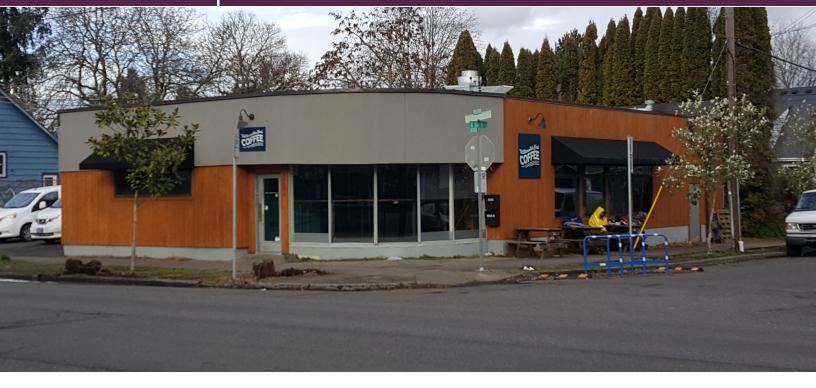

## 5003 N Lombard St. | Portland, OR

For Sale at \$1,695,000 or

For Lease: Suite B @ \$32.10/SF, NNN

Approx 3,400 SF building on a 7,000 SF lot. Complete restoration in 2015.

Suite B is approx 1,700 SF Commercial Kitchen. 12' hood, 8x12 walk in cooler, 3 compartment sink, prep sink, oversized dish machine with hood, glass roll-up door and 2 air curtains. Excellent location for food delivery business.