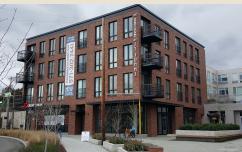

## 5003 N Lombard St. | Portland, OR

For Sale at \$1,695,000 or

For Lease: Suite B @ \$32.10/SF, NNN

Approx 3,400 SF building on a 7,000 SF lot. Complete restoration in 2015.

Suite B is approx 1,700 SF Commercial Kitchen. 12' hood, 8x12 walk in cooler, 3 compartment sink, prep sink, oversized dish machine with hood, glass roll-up door and 2 air curtains. Excellent location for food delivery business.