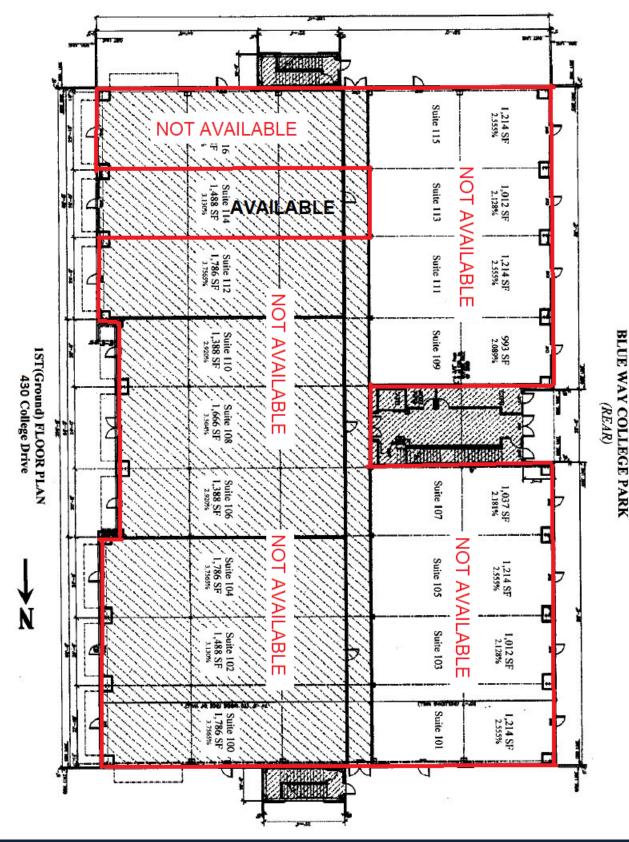

ge / Mixed Medical or Technical Development Group

Will Subdivide Minimum of 2750 SF For Lease \$14.50/SF NNN Turn Key "Standard Office" Build Out with min. 5 Year lease Contact David Bard:904-463-2944



3830 Williamsburg Park Blvd., Suite # 7 Jacksonville, FL 32257 David J. Bard: (904) 463-2944 Florida Licensed Real Estate Broker Lic# BK508378

### **Blue Way College Park**

#### **Class A Office Condominium Building For Lease**

• Centrally located to all **Clay County Medical** venues including St. Vincent's Hospital, Baptist Medical Campus, Orange Park Medical Center and adjacent to New Clay Co. VA Clinic.

• Easily Accessible from Green Cove Springs, Fleming Island, Orange Park, Branan-Field Chaffee and Middleburg Areas.















## **First Floor Plan**

Blue Way College Park





# **Second Floor Plan**



BLUE WAY COLLEGE PARK (REAR)

BARD COMMERCIAL SALES + LEASING + SITE SELECTION

Blue Way College Park