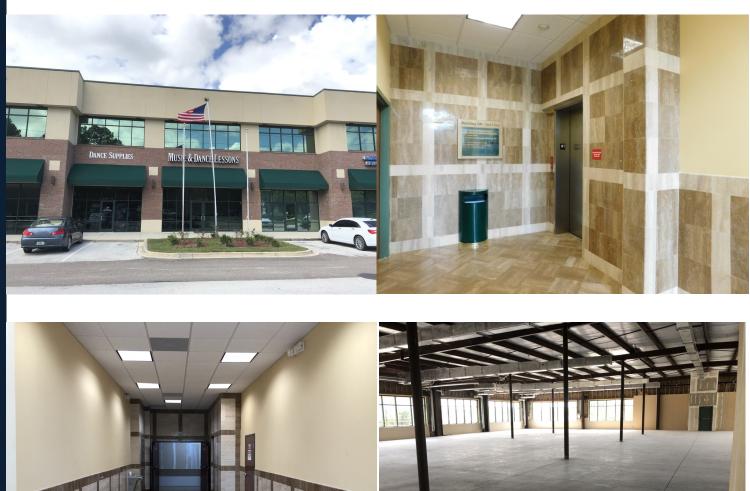

#### CENTRALLLY LOCATED TO ALL MAJOR MEDICAL FACILITIES IN THE FLEMING ISLAND, ORANGE PARK, BRANAN-FIELD, MIDDLEBURG AND GREEN COVE SPRINGS AREAS.

- Retail and Professional Office Space
- Each Bay is equipped with 4 or 5 Ton HVAC unit
- Zoning: PUD With BA1 zoning allowing for retail uses on 1st Floor Frontage
  PUD With BA on 1st and 2nd Floor for Medical / Professional Office uses
- New, 2-Story, Modern Building at 50,000 Sq. Ft.
- Beautiful Marble Finished Elevator Lobbies
- Prime Retail Frontage available on College Drive
- Ample Parking With Convenient Ingress/Egress
- All Plumbing and Electrical stubbed ready for service  $\ensuremath{\mathsf{CC}}$