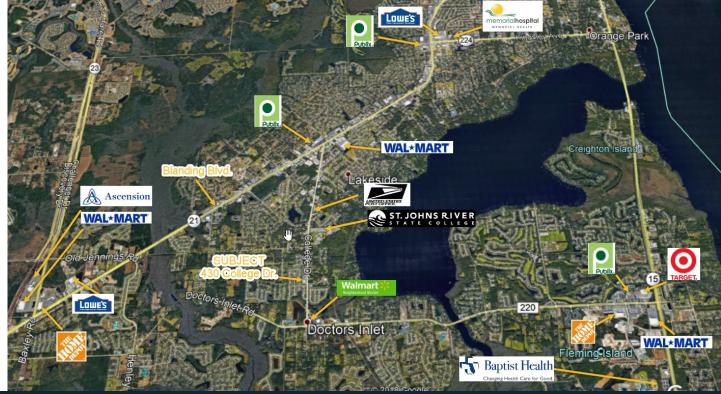

#### CENTRALLLY LOCATED TO ALL MAJOR MEDICAL FACILITIES IN THE FLEMING ISLAND, ORANGE PARK, BRANAN-FIELD, MIDDLEBURG AND GREEN COVE SPRINGS AREAS.

- Retail and Professional Office Space
- Each Bay is equipped with 4 or 5 Ton HVAC unit
- Zoning: PUD With BA1 zoning allowing for retail uses on 1st Floor Frontage
  PUD With BA on 1st and 2nd Floor for Medical / Professional Office uses
- New, 2-Story, Modern Building at 50,000 Sq. Ft.
- Beautiful Marble Finished Elevator Lobbies
- Prime Retail Frontage available on College Drive
- Ample Parking With Convenient Ingress/Egress
- All Plumbing and Electrical stubbed ready for service  $\ensuremath{\mathsf{CC}}$

#### **Class A Office Condominium Building For Lease**

• Centrally located to all **Clay County Medical** venues including St. Vincent's Hospital, Baptist Medical Campus, Orange Park Medical Center and adjacent to New Clay Co. VA Clinic.

• Easily Accessible from Green Cove Springs, Fleming Island, Orange Park, Branan-Field Chaffee and Middleburg Areas.