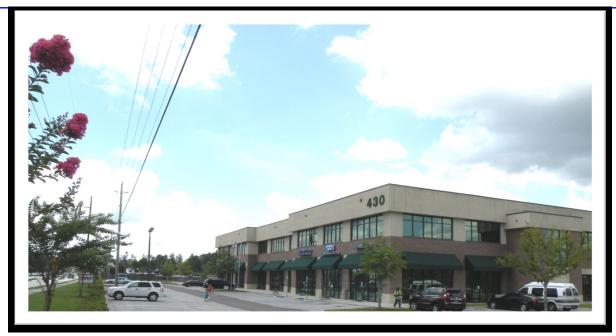

## **BLUE WAY COLLEGE PARK** ADJACENT TO NEW CLAY CO. VA CLINIC! OUTSTANDING LARGE BLOCK OPPORTUNITY ! CIASS A MEDICAL AND PROFESSIONAL OFFICE CONDOMINIUM BUILDING 25,000 SQ. FT. FOR LEASE

#### CENTRALLLY LOCATED TO ALL MAJOR MEDICAL FACILITIES IN THE FLEMING ISLAND, ORANGE PARK, BRANAN-FIELD, MIDDLEBURG AND GREEN COVE SPRINGS AREAS.

- Retail and Professional Office Space
- Each Bay is equipped with 4 or 5 Ton HVAC unit
- Zoning: PUD With BA1 zoning allowing for retail uses on 1st Floor Frontage
  PUD With BA on 1st and 2nd Floor for Medical / Professional Office uses
- New, 2-Story, Modern Building at 50,000 Sq. Ft.
- Beautiful Marble Finished Elevator Lobbies
- Prime Retail Frontage available on College Drive
- Ample Parking With Convenient Ingress/Egress
- All Plumbing and Electrical stubbed ready for service  $\ensuremath{\mathsf{CC}}$