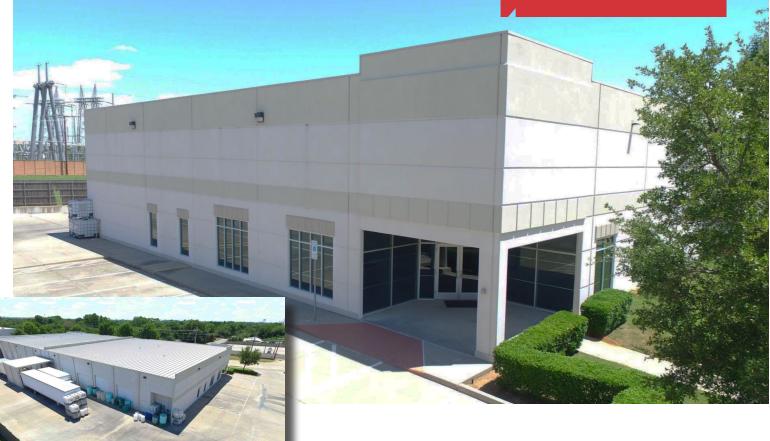

665 Jones Street Lewisville, Texas 75057

#### **Property Features**

- Monument Signage Available
- Approximately 4,000 SF Office Space
- Approximately 7,000 SF Warehouse Space
- 20' Clear Height
- 1 Covered Dock High Door & 4 Grade Level Doors
- Light Industrial Zoning