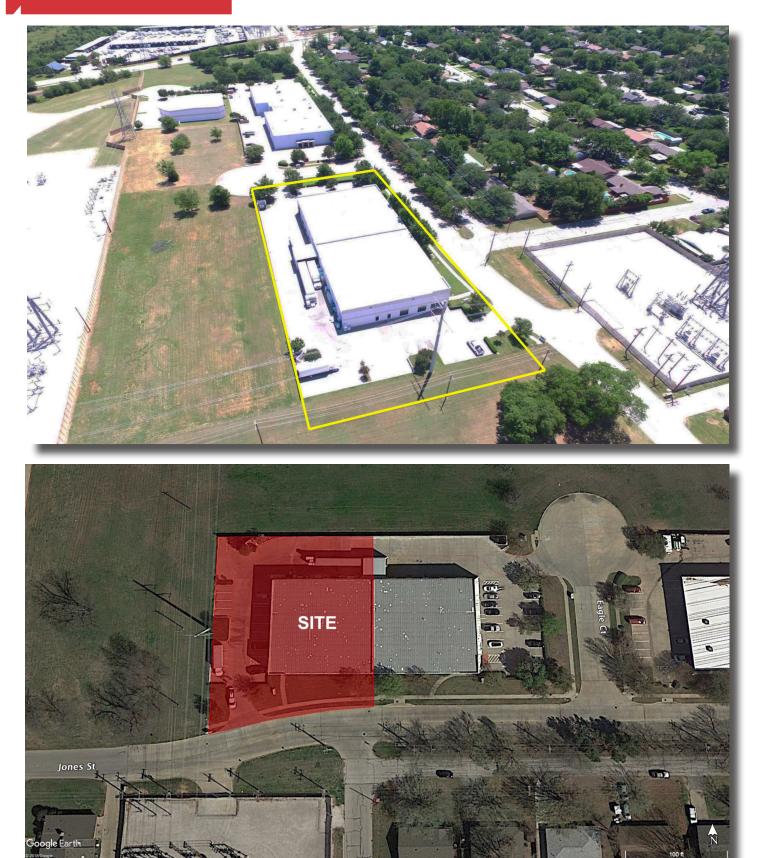

665 Jones Street

Lewisville, Texas 75057

### 665 Jones Street

Lewisville, Texas 75057

665 Jones Street

Lewisville, Texas 75057