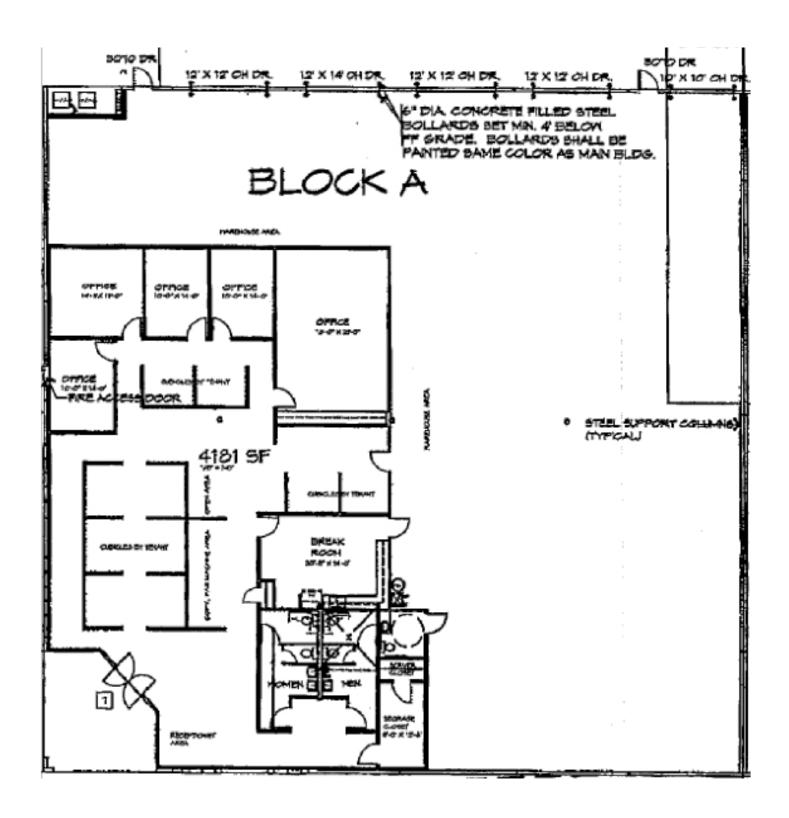

#### **Property Features**

- Monument Signage Available
- Approximately 4,000 SF Office Space
- Approximately 7,000 SF Warehouse Space
- 20' Clear Height
- 1 Covered Dock High Door & 4 Grade Level Doors
- Light Industrial Zoning